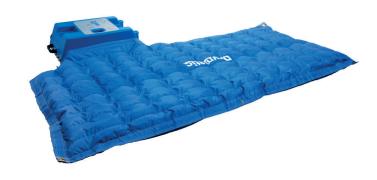

## **DBK Drymatic Floor System**

### **Targeted Heat Drying... At Its Finest**

The DBK Drymatic Floor System is designed to efficiently control the heated airfl ow created by the DBK Drymatic Boost Bar.

The patented system uses micro-jets of warm, dry air to break the boundary layer of moisture at the surface of a water damaged material. The controlled heat generated by the DBK Drymatic Boost Bar is then driven into the structure, increasing the core temperature and increasing the diffusion rate of the bound water.

The DBK Drymatic Floor System, combined with the Boost, is the most effective target drying system on the market.

| TECHNICAL DATA          |                                                                                           |
|-------------------------|-------------------------------------------------------------------------------------------|
| Available Sizes (W x L) | 3' x 1.5'<br>3' x 3'                                                                      |
|                         | 6.5' x 1.5'<br>6.5' x 3'<br>6.5' x 5'<br>10' x 1.5'<br>10' x 3'<br>10' x 5'<br>10' x 6.5' |
| Fastening Method        | High Strength Velcro                                                                      |
| Joinable                | Yes                                                                                       |
| Maximum Operating Temp  | 176°F                                                                                     |
| Washable                | Jet Wash, Steam Clean or<br>Machine Wash                                                  |

#### Features:

- Lightweight and portable
- · Reduces waste to landfi II
- Requires no fi xing to structure
- Reduces volume of air being managed, maximizing performance
- Washable and long-lasting
- Flame retardant material
- · Saves energy, time and strip-out
- Roll out, connect and go!