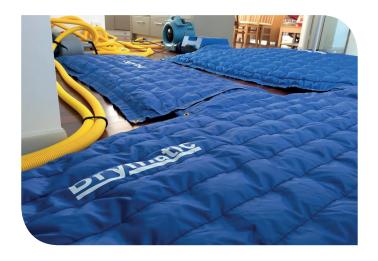

## **DBK Drymatic Floor System**

### **Targeted Heat Drying... At Its Finest**

The DBK Drymatic Floor System is designed to efficiently control the heated airfl ow created by the DBK Drymatic Boost Bar.

The patented system uses micro-jets of warm, dry air to break the boundary layer of moisture at the surface of a water damaged material. The controlled heat generated by the DBK Drymatic Boost Bar is then driven into the structure, increasing the core temperature and increasing the diffusion rate of the bound water.

The DBK Drymatic Floor System, combined with the Boost, is the most effective target drying system on the market.

| TECHNICAL DATA          |                                                                                           |
|-------------------------|-------------------------------------------------------------------------------------------|
| Available Sizes (W x L) | 3' x 1.5'<br>3' x 3'                                                                      |
|                         | 6.5' x 1.5'<br>6.5' x 3'<br>6.5' x 5'<br>10' x 1.5'<br>10' x 3'<br>10' x 5'<br>10' x 6.5' |
| Fastening Method        | High Strength Velcro                                                                      |
| Joinable                | Yes                                                                                       |
| Maximum Operating Temp  | 176°F                                                                                     |
| Washable                | Jet Wash, Steam Clean or<br>Machine Wash                                                  |