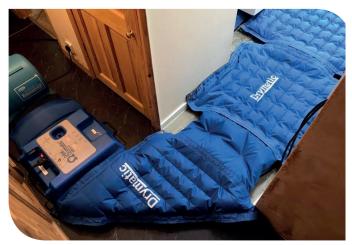

## **DBK Drymatic Floor System**

### **Targeted Heat Drying... At Its Finest**

The DBK Drymatic Floor System is designed to efficiently control the heated airfl ow created by the DBK Drymatic Boost Bar.

The patented system uses micro-jets of warm, dry air to break the boundary layer of moisture at the surface of a water damaged material. The controlled heat generated by the DBK Drymatic Boost Bar is then driven into the structure, increasing the core temperature and increasing the diffusion rate of the bound water.

#### Features:

- Lightweight and portable
- · Reduces waste to landfi II
- Requires no fi xing to structure
- Reduces volume of air being managed, maximizing performance
- Washable and long-lasting
- Flame retardant material
- · Saves energy, time and strip-out
- Roll out, connect and go!