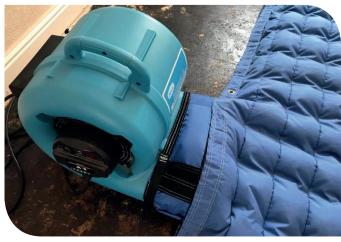

## **DBK Drymatic Floor System**

### **Targeted Heat Drying... At Its Finest**

The DBK Drymatic Floor System is designed to efficiently control the heated airfl ow created by the DBK Drymatic Boost Bar.

The patented system uses micro-jets of warm, dry air to break the boundary layer of moisture at the surface of a water damaged material. The controlled heat generated by the DBK Drymatic Boost Bar is then driven into the structure, increasing the core temperature and increasing the diffusion rate of the bound water.

#### Features:

- Lightweight and portable
- · Reduces waste to landfi II
- Requires no fi xing to structure
- Reduces volume of air being managed, maximizing performance
- Washable and long-lasting
- Flame retardant material
- · Saves energy, time and strip-out
- Roll out, connect and go!