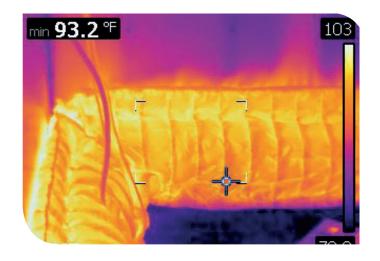

### **Targeted Heat Drying... At Its Finest**

The DBK Drymatic Floor System is designed to efficiently control the heated airfl ow created by the DBK Drymatic Boost Bar.

The patented system uses micro-jets of warm, dry air to break the boundary layer of moisture at the surface of a water damaged material. The controlled heat generated by the DBK Drymatic Boost Bar is then driven into the structure, increasing the core temperature and increasing the diffusion rate of the bound water.

The DBK Drymatic Floor System, combined with the Boost, is the most effective target drying system on the market.

| TECHNICAL DATA          |                                                                                           |
|-------------------------|-------------------------------------------------------------------------------------------|
| Available Sizes (W x L) | 3' x 1.5'<br>3' x 3'                                                                      |
|                         | 6.5' x 1.5'<br>6.5' x 3'<br>6.5' x 5'<br>10' x 1.5'<br>10' x 3'<br>10' x 5'<br>10' x 6.5' |
| Fastening Method        | High Strength Velcro                                                                      |
| Joinable                | Yes                                                                                       |
| Maximum Operating Temp  | 176°F                                                                                     |
| Washable                | Jet Wash, Steam Clean or<br>Machine Wash                                                  |