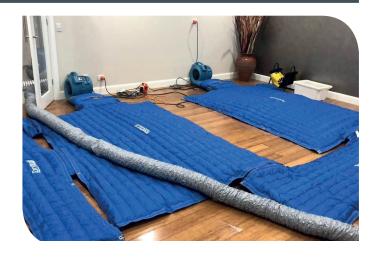

## **DBK Drymatic Mat Joiners**

### **Targeted Heat Drying... At Its Finest**

We have developed a range of connectors for the Drymatic Wall and Floor System and these ensure that the technician maintains flexibility when installing the equipment on site.

The systems are designed to be modular and they can be connected to one another to increase the distribution of heated airflow over a wider surface area.

| TECHNICAL DATA         |                                                                                                                                                             |
|------------------------|-------------------------------------------------------------------------------------------------------------------------------------------------------------|
| Available Parts        | 1' Mat Connector 2' Mat Connector 3' Mat Connector Doorway Threshold Connector Airmover to Boost Bar Connector Airmover to Mat Connector Parallel Connector |
| Fastening Method       | High Strength Velcro                                                                                                                                        |
| Washable               | Jet Wash, Steam Clean or Machine Wash                                                                                                                       |
| Maximum Operating Temp | 176°C                                                                                                                                                       |
| Washable               | Jet Wash, Steam Clean or<br>Machine Wash                                                                                                                    |