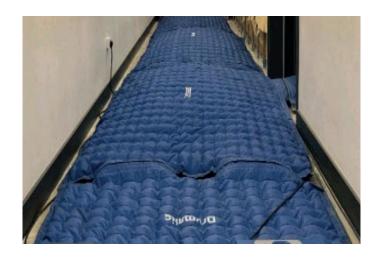

## **DBK Drymatic Mat Joiners**

### **Targeted Heat Drying... At Its Finest**

We have developed a range of connectors for the Drymatic Wall and Floor System and these ensure that the technician maintains flexibility when installing the equipment on site.

The systems are designed to be modular and they can be connected to one another to increase the distribution of heated airflow over a wider surface area.

| TECHNICAL DATA         |                                                                                                                                                             |
|------------------------|-------------------------------------------------------------------------------------------------------------------------------------------------------------|
| Available Parts        | 1' Mat Connector 2' Mat Connector 3' Mat Connector Doorway Threshold Connector Airmover to Boost Bar Connector Airmover to Mat Connector Parallel Connector |
| Fastening Method       | High Strength Velcro                                                                                                                                        |
| Washable               | Jet Wash, Steam Clean or Machine Wash                                                                                                                       |
| Maximum Operating Temp | 176°C                                                                                                                                                       |
| Washable               | Jet Wash, Steam Clean or<br>Machine Wash                                                                                                                    |