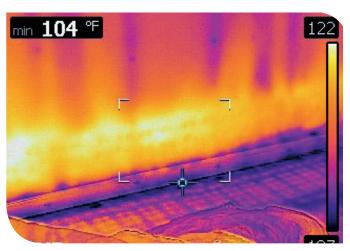

### **Targeted Heat Drying... At Its Finest**

The DBK Drymatic Floor System is designed to efficiently control the heated airfl ow created by the DBK Drymatic Boost Bar.

The patented system uses micro-jets of warm, dry air to break the boundary layer of moisture at the surface of a water damaged material. The controlled heat generated by the DBK Drymatic Boost Bar is then driven into the structure, increasing the core temperature and increasing the diffusion rate of the bound water.

The DBK Drymatic Floor System, combined with the Boost, is the most effective target drying system on the market.

| TECHNICAL DATA          |                                                                                           |
|-------------------------|-------------------------------------------------------------------------------------------|
| Available Sizes (W x L) | 3' x 1.5'<br>3' x 3'                                                                      |
|                         | 6.5' x 1.5'<br>6.5' x 3'<br>6.5' x 5'<br>10' x 1.5'<br>10' x 3'<br>10' x 5'<br>10' x 6.5' |
| Fastening Method        | High Strength Velcro                                                                      |
| Joinable                | Yes                                                                                       |
| Maximum Operating Temp  | 176°F                                                                                     |
| Washable                | Jet Wash, Steam Clean or<br>Machine Wash                                                  |