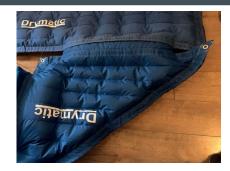

## **DBK Drymatic Floor System**

### **Targeted Heat Drying... At Its Finest**

The DBK Drymatic Floor System is designed to efficiently control the heated airfl ow created by the DBK Drymatic Boost Bar.

The patented system uses micro-jets of warm, dry air to break the boundary layer of moisture at the surface of a water damaged material. The controlled heat generated by the DBK Drymatic Boost Bar is then driven into the structure, increasing the core temperature and increasing the diffusion rate of the bound water.

The DBK Drymatic Floor System, combined with the Boost, is the most effective target drying system on the market.

| TECHNICAL DATA          |                                                                                           |
|-------------------------|-------------------------------------------------------------------------------------------|
| Available Sizes (W x L) | 3' x 1.5'<br>3' x 3'                                                                      |
|                         | 6.5' x 1.5'<br>6.5' x 3'<br>6.5' x 5'<br>10' x 1.5'<br>10' x 3'<br>10' x 5'<br>10' x 6.5' |
| Fastening Method        | High Strength Velcro                                                                      |
| Joinable                | Yes                                                                                       |
| Maximum Operating Temp  | 176°F                                                                                     |
| Washable                | Jet Wash, Steam Clean or<br>Machine Wash                                                  |