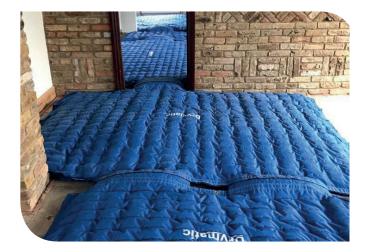

## **DBK Drymatic Mat Joiners**

### **Targeted Heat Drying... At Its Finest**

We have developed a range of connectors for the Drymatic Wall and Floor System and these ensure that the technician maintains flexibility when installing the equipment on site.

The systems are designed to be modular and they can be connected to one another to increase the distribution of heated airflow over a wider surface area.

| TECHNICAL DATA         |                                                                                                                                                             |
|------------------------|-------------------------------------------------------------------------------------------------------------------------------------------------------------|
| Available Parts        | 1' Mat Connector 2' Mat Connector 3' Mat Connector Doorway Threshold Connector Airmover to Boost Bar Connector Airmover to Mat Connector Parallel Connector |
| Fastening Method       | High Strength Velcro                                                                                                                                        |
| Washable               | Jet Wash, Steam Clean or Machine Wash                                                                                                                       |
| Maximum Operating Temp | 176°C                                                                                                                                                       |
| Washable               | Jet Wash, Steam Clean or<br>Machine Wash                                                                                                                    |