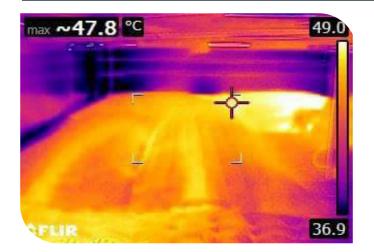

#### **Targeted Heat Drying... At Its Finest**

The DBK Drymatic Floor System is designed to efficiently control the heated airflow created by the DBK Drymatic Boost Box/Bar.

The patented system uses micro-jets of warm, dry air to break the boundary layer of moisture at the surface of a water damaged material. The controlled heat generated by the DBK Drymatic Boost Box/Bar is then driven into the structure, increasing the core temperature and increasing the diffusion rate of the bound water.

The DBK Drymatic Floor System, combined with the Boost, is the most effective target drying system on the market.

| TECHNICAL DATA          |                                                 |
|-------------------------|-------------------------------------------------|
| Available Sizes (W x L) | 3' x 20"<br>3' x 3'                             |
|                         | 6.5' x 20"<br>6.5' x 3'<br>6.5' x 5'            |
|                         | 10' x 20"<br>10' x 3'<br>10' x 5'<br>10' x 6.5' |
| Fastening Method        | High Strength Velcro                            |
| Joinable                | Yes                                             |
| Maximum Operating Temp  | 176°F                                           |
| Washable                | Jet Wash, Steam Clean or<br>Machine Wash        |
| Xactimate Code          | WTRHTBL                                         |