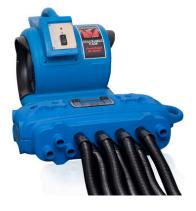

## **BOOST BAR/ADAPTORS**

#### **4-PORT ADAPTOR KIT**

- Splits heated airflow into 4 separate channels
- Enables connection of lay flat ducting or 4" hoses
- Perfect for ducting into ceiling voids, subfloor spaces or cavities.
- Comes with 4-Port Adaptor, 4 x 20' hoses, jubilee clips, and a roller bag

FGB341