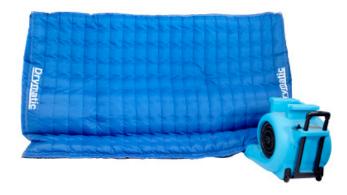

## DBK Drymatic Floor System

#### **Targeted Heat Drying... At Its Finest**

The DBK Drymatic Floor System is designed to efficiently control the heated airflow created by the DBK Drymatic Boost Box/Bar.

The patented system uses micro-jets of warm, dry air to break the boundary layer of moisture at the surface of a water damaged material. The controlled heat generated by the DBK Drymatic Boost Box/Bar is then driven into the structure, increasing the core temperature and increasing the diffusion rate of the bound water.

The DBK Drymatic Floor System, combined with the Boost, is the most effective target drying system on the market.

| TECHNICAL DATA          |                                                 |
|-------------------------|-------------------------------------------------|
| Available Sizes (W x L) | 3' x 20"<br>3' x 3'                             |
|                         | 6.5' x 20"<br>6.5' x 3'<br>6.5' x 5'            |
|                         | 10' x 20"<br>10' x 3'<br>10' x 5'<br>10' x 6.5' |
| Fastening Method        | High Strength Velcro                            |
| Joinable                | Yes                                             |
| Maximum Operating Temp  | 176°F                                           |
| Washable                | Jet Wash, Steam Clean or<br>Machine Wash        |
| Xactimate Code          | WTRHTBL                                         |