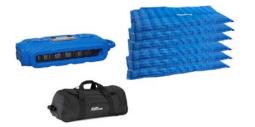

#### **BOOST BAR FLOOR DRYING START UP KIT**

- Boost Bar (incl Mat to Boost Bar Strap & Fan to Boost Bar Connector)
- 3 floor mats: 10' x 6.5', 10' x 5', and 10' x 3'
- Pedestal mat (for wrapping around toilets and posts)
- Qty 6: 2' mat to mat connectors
- Black Drymatic roller bag to hold all mats and connectors

#### **SMALL FLOOR MAT KIT**

- 4 Floor mats: 6' x 3', 6' x 1.5', 3' x 3', and 3' x 1.5'
- Triangle mat (for adjusting Boost Bar direction in tight spaces)
- Doorway mat
- Qty 3: 2' mat to mat connectors
- Qty 3: 1' mat to mat connectors
- Black Drymatic Roller Bag to hold all mats and connectors