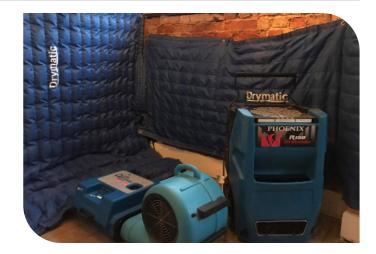

## **Boost Bar/Box In Use**

ΩDBK BUILDING RESTORATION 4

## Wall Drying

#### 20" Wall System

#### 3' Wall System

**Boost and Mats** 