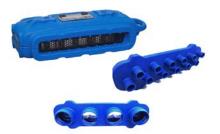

## **DBK Drymatic Boost Bar**

#### **Targeted Heat Drying At Its Finest**

The Drymatic Boost Bar is one of the most advanced auxiliary heat systems on the market.

The Boost Bar is designed to give water damage professionals the ability to deliver temperature controlled air to a wide range of affected spaces quickly, efficiently and safely. The Boost Bar allows the user to select maximum temperature conditions, giving them full control over their drying installation.

The Boost Bar can be coupled with a Drymatic Wall or Floor System to enable direct target drying of wet materials or alternatively it can be connected to a range of Boost Bar Adaptors to enable cavity, ceiling void, crawlspace and under-cupboard drying.

#### **Features:**

- Lightweight and portable
- Uses ultra-safe DBK self-regulating PTC heating technology
- Digital temperature control
- Detects loss of air movement
- Saves energy, time and strip-out
- Flexible adaptor system
- Bluetooth enabled for future technologies