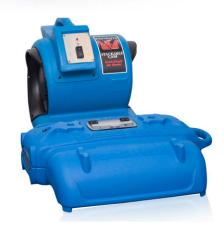

## **DBK Drymatic Boost Bar**

#### **Targeted Heat Drying At Its Finest**

The Drymatic Boost Bar is one of the most advanced auxiliary heat systems on the market.

The Boost Bar is designed to give water damage professionals the ability to deliver temperature controlled air to a wide range of affected spaces quickly, efficiently and safely. The Boost Bar allows the user to select maximum temperature conditions, giving them full control over their drying installation.

#### **Features:**

- Lightweight and portable
- Uses ultra-safe DBK self-regulating PTC heating technology
- Digital temperature control
- Detects loss of air movement
- Saves energy, time and strip-out
- Flexible adaptor system
- Bluetooth enabled for future technologies