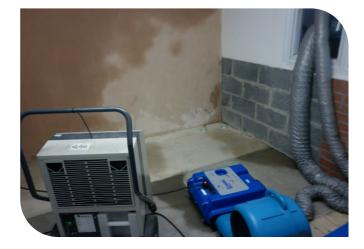

3' x 20"<br>13' X 3' |
|-------------------------|----------------------------------------------|
| Fastening Method        | High Strength Velcro                         |
| Joinable                | Yes                                          |
| Maximum Operating Temp  | 176°F                                        |
| Washable                | Jet Wash, Steam Clean or<br>Machine Wash     |
| Xactimate Code          | WTRHTBL                                      |



#### **Features:**

- Lightweight and portable
- Faster set up times
- Self-standing, requires no fixing to structure
- Reduces volume of air being managed, maximizes performance
- Washable and long-lasting
- Reduces waste to landfill
- Roll out, connect and go!



## **Boost Bar/Box In Use**

ΩDBK BUILDING RESTORATION 4













## Wall Drying

#### 20" Wall System





#### 3' Wall System





**Boost and Mats** 





## **Floor Drying**

## 

#### **Concrete Slabs**





#### Larger Losses...





Hardwood Floor Restoration





## **BOOST BAR/ADAPTORS**











#### **DRYMATIC BOOST BAR**

- Adaptive Heat Drying System
- Touch screen provides feedback to the user and gives control over temperature and power levels
- Rotomolded for toughness and durability
- Operating temperature range 14°F to 122°F
- Includes Mat to Boost Bar Strap & Fan to Boost Bar Connector

FGPH109

#### **90° ADAPTOR**

- Diverts heated airflow down into a subfloor space or upwards into a wall cavity
- Rotomolded for toughness and durability
- Temperature resistant materials
- Removes the need for plastic ducting

**FGB342**