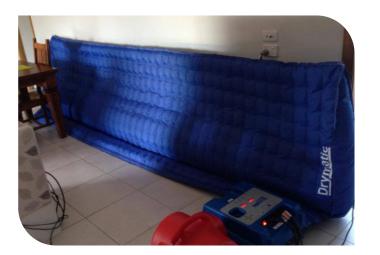

## DBK Drymatic Wall System

#### **Targeted Heat Drying... At Its Finest**

The DBK Drymatic Wall System is designed to efficiently control the heated airflow created by the DBK Drymatic Boost Box/Bar.

The patented system uses micro-jets of warm, dry air to break the boundary layer of moisture at the surface of a water damaged material. The controlled heat generated by the Boost Box/Bar is then driven into the structure, increasing the core temperature and increasing the diffusion rate of the bound water.

The DBK Drymatic Wall System, combined with the Boost, is the most effective target drying system on the market. The product is available in four sizes that can all be interconnected with the Drymatic Floor System to create a truly unique target drying system.