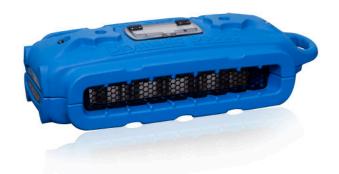

## **DBK Drymatic Boost Bar**

#### **Targeted Heat Drying At Its Finest**

The Drymatic Boost Bar is one of the most advanced auxiliary heat systems on the market.

The Boost Bar is designed to give water damage professionals the ability to deliver temperature controlled air to a wide range of affected spaces quickly, efficiently and safely. The Boost Bar allows the user to select maximum temperature conditions, giving them full control over their drying installation.

The Boost Bar can be coupled with a Drymatic Wall or Floor System to enable direct target drying of wet materials or alternatively it can be connected to a range of Boost Bar Adaptors to enable cavity, ceiling void, crawlspace and under-cupboard drying.

#### **TECHNICAL DATA**

| Operating Voltage                  | 120V 60Hz (230V available)           |
|------------------------------------|--------------------------------------|
| Operating Power                    | 1.4W @ 20°C<br>(Varies with Airflow) |
| Maximum Current                    | 11.6A                                |
| Dimensions                         | 27 x 12 x 8"                         |
| Weight                             | 17lbs                                |
| Construction                       | Rotomolded Housing                   |
| Maximum Air-Off<br>Temperature     | 122°F                                |
| Max temp rise from inlet to outlet | ~15°F                                |
| Xactimate Code                     | WTRHTAM                              |

#### **Features:**

- Lightweight and portable
- Uses ultra-safe DBK self-regulating PTC heating technology
- Digital temperature control
- Detects loss of air movement
- Saves energy, time and strip-out
- Flexible adaptor system
- Bluetooth enabled for future technologies