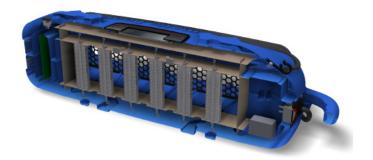

## **DBK Drymatic Boost Bar**

#### **Targeted Heat Drying At Its Finest**

The Drymatic Boost Bar is one of the most advanced auxiliary heat systems on the market.

The Boost Bar is designed to give water damage professionals the ability to deliver temperature controlled air to a wide range of affected spaces quickly, efficiently and safely. The Boost Bar allows the user to select maximum temperature conditions, giving them full control over their drying installation.

#### **Features:**

- Lightweight and portable
- Uses ultra-safe DBK self-regulating PTC heating technology
- Digital temperature control
- Detects loss of air movement
- Saves energy, time and strip-out
- Flexible adaptor system
- Bluetooth enabled for future technologies

#### **DRYMATIC BOOST BAR**

- Adaptive Heat Drying System
- Touch screen provides feedback to the user and gives control over temperature and power levels
- Rotomolded for toughness and durability
- Operating temperature range 14°F to 122°F
- Includes Mat to Boost Bar Strap & Fan to Boost Bar Connector