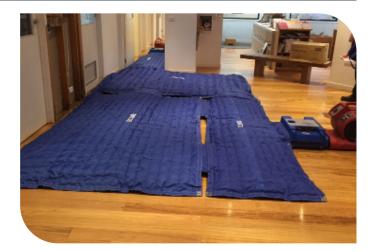

## DBK Drymatic Floor System

#### **Targeted Heat Drying... At Its Finest**

The DBK Drymatic Floor System is designed to efficiently control the heated airflow created by the DBK Drymatic Boost Box/Bar.

The patented system uses micro-jets of warm, dry air to break the boundary layer of moisture at the surface of a water damaged material. The controlled heat generated by the DBK Drymatic Boost Box/Bar is then driven into the structure, increasing the core temperature and increasing the diffusion rate of the bound water.

The DBK Drymatic Floor System, combined with the Boost, is the most effective target drying system on the market.

| TECHNICAL DATA          |                                                 |
|-------------------------|-------------------------------------------------|
| Available Sizes (W x L) | 3' x 20"<br>3' x 3'                             |
|                         | 6.5' x 20"<br>6.5' x 3'<br>6.5' x 5'            |
|                         | 10' x 20"<br>10' x 3'<br>10' x 5'<br>10' x 6.5' |
| Fastening Method        | High Strength Velcro                            |
| Joinable                | Yes                                             |
| Maximum Operating Temp  | 176°F                                           |
| Washable                | Jet Wash, Steam Clean or<br>Machine Wash        |
| Xactimate Code          | WTRHTBL                                         |