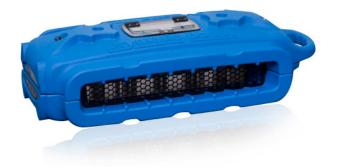

## **DBK Drymatic Boost Bar**

#### **Targeted Heat Drying At Its Finest**

The Drymatic Boost Bar is one of the most advanced auxiliary heat systems on the market.

The Boost Bar is designed to give water damage professionals the ability to deliver temperature controlled air to a wide range of affected spaces quickly, efficiently and safely. The Boost Bar allows the user to select maximum temperature conditions, giving them full control over their drying installation.

The Boost Bar can be coupled with a Drymatic Wall or Floor System to enable direct target drying of wet materials or alternatively it can be connected to a range of Boost Bar Adaptors to enable cavity, ceiling void, crawlspace and under-cupboard drying.

#### **Features:**

- Lightweight and portable
- Uses ultra-safe DBK self-regulating PTC heating technology
- Digital temperature control
- Detects loss of air movement
- Saves energy, time and strip-out
- Flexible adaptor system
- Bluetooth enabled for future technologies