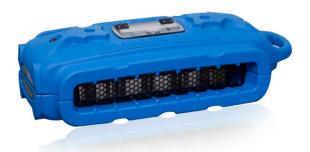

## **DBK Drymatic Boost Bar**

#### **Targeted Heat Drying At Its Finest**

The Drymatic Boost Bar is one of the most advanced auxiliary heat systems on the market.

The Boost Bar is designed to give water damage professionals the ability to deliver temperature controlled air to a wide range of affected spaces quickly, efficiently and safely. The Boost Bar allows the user to select maximum temperature conditions, giving them full control over their drying installation.

#### **Features:**

- Lightweight and portable
- Uses ultra-safe DBK self-regulating PTC heating technology
- Digital temperature control
- Detects loss of air movement
- Saves energy, time and strip-out
- Flexible adaptor system
- Bluetooth enabled for future technologies