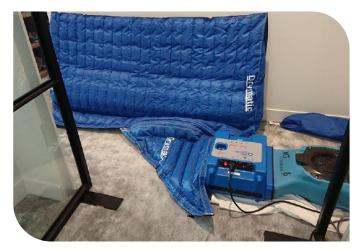

## DBK Drymatic Floor System

#### **Targeted Heat Drying... At Its Finest**

The DBK Drymatic Floor System is designed to efficiently control the heated airflow created by the DBK Drymatic Boost Box/Bar.

The patented system uses micro-jets of warm, dry air to break the boundary layer of moisture at the surface of a water damaged material. The controlled heat generated by the DBK Drymatic Boost Box/Bar is then driven into the structure, increasing the core temperature and increasing the diffusion rate of the bound water.

The DBK Drymatic Floor System, combined with the Boost, is the most effective target drying system on the market.

| TECHNICAL DATA          |                                                 |
|-------------------------|-------------------------------------------------|
| Available Sizes (W x L) | 3' x 20"<br>3' x 3'                             |
|                         | 6.5' x 20"<br>6.5' x 3'<br>6.5' x 5'            |
|                         | 10' x 20"<br>10' x 3'<br>10' x 5'<br>10' x 6.5' |
| Fastening Method        | High Strength Velcro                            |
| Joinable                | Yes                                             |
| Maximum Operating Temp  | 176°F                                           |
| Washable                | Jet Wash, Steam Clean or<br>Machine Wash        |
| Xactimate Code          | WTRHTBL                                         |