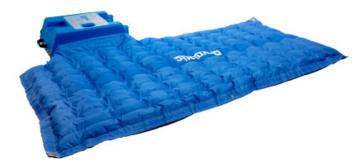

## DBK Drymatic Floor System

#### **Targeted Heat Drying... At Its Finest**

The DBK Drymatic Floor System is designed to efficiently control the heated airflow created by the DBK Drymatic Boost Box/Bar.

The patented system uses micro-jets of warm, dry air to break the boundary layer of moisture at the surface of a water damaged material. The controlled heat generated by the DBK Drymatic Boost Box/Bar is then driven into the structure, increasing the core temperature and increasing the diffusion rate of the bound water.

The DBK Drymatic Floor System, combined with the Boost, is the most effective target drying system on the market.

| TECHNICAL DATA          |                                                 |
|-------------------------|-------------------------------------------------|
| Available Sizes (W x L) | 3' x 20"<br>3' x 3'                             |
|                         | 6.5' x 20"<br>6.5' x 3'<br>6.5' x 5'            |
|                         | 10' x 20"<br>10' x 3'<br>10' x 5'<br>10' x 6.5' |
| Fastening Method        | High Strength Velcro                            |
| Joinable                | Yes                                             |
| Maximum Operating Temp  | 176°F                                           |
| Washable                | Jet Wash, Steam Clean or<br>Machine Wash        |
| Xactimate Code          | WTRHTBL                                         |