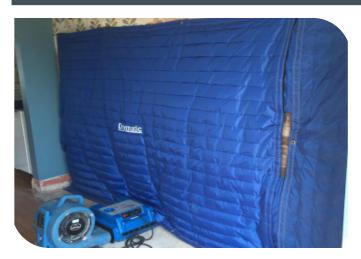

## DBK Drymatic Wall System

#### **Targeted Heat Drying... At Its Finest**

The DBK Drymatic Wall System is designed to efficiently control the heated airflow created by the DBK Drymatic Boost Box/Bar.

The patented system uses micro-jets of warm, dry air to break the boundary layer of moisture at the surface of a water damaged material. The controlled heat generated by the Boost Box/Bar is then driven into the structure, increasing the core temperature and increasing the diffusion rate of the bound water.

The DBK Drymatic Wall System, combined with the Boost, is the most effective target drying system on the market. The product is available in four sizes that can all be interconnected with the Drymatic Floor System to create a truly unique target drying system.