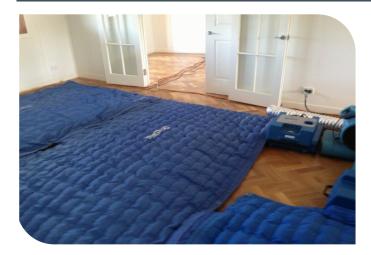

## DBK Drymatic Floor System

#### **Targeted Heat Drying... At Its Finest**

The DBK Drymatic Floor System is designed to efficiently control the heated airflow created by the DBK Drymatic Boost Box/Bar.

The patented system uses micro-jets of warm, dry air to break the boundary layer of moisture at the surface of a water damaged material. The controlled heat generated by the DBK Drymatic Boost Box/Bar is then driven into the structure, increasing the core temperature and increasing the diffusion rate of the bound water.

The DBK Drymatic Floor System, combined with the Boost, is the most effective target drying system on the market.

| TECHNICAL DATA          |                                                 |
|-------------------------|-------------------------------------------------|
| Available Sizes (W x L) | 3' x 20"<br>3' x 3'                             |
|                         | 6.5' x 20"<br>6.5' x 3'<br>6.5' x 5'            |
|                         | 10' x 20"<br>10' x 3'<br>10' x 5'<br>10' x 6.5' |
| Fastening Method        | High Strength Velcro                            |
| Joinable                | Yes                                             |
| Maximum Operating Temp  | 176°F                                           |
| Washable                | Jet Wash, Steam Clean or<br>Machine Wash        |
| Xactimate Code          | WTRHTBL                                         |