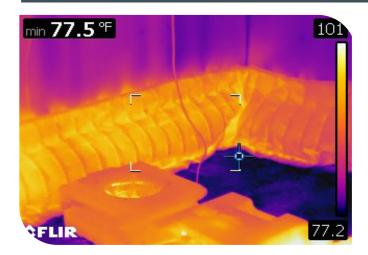

#### **Targeted Heat Drying... At Its Finest**

The DBK Drymatic Floor System is designed to efficiently control the heated airflow created by the DBK Drymatic Boost Box/Bar.

The patented system uses micro-jets of warm, dry air to break the boundary layer of moisture at the surface of a water damaged material. The controlled heat generated by the DBK Drymatic Boost Box/Bar is then driven into the structure, increasing the core temperature and increasing the diffusion rate of the bound water.

The DBK Drymatic Floor System, combined with the Boost, is the most effective target drying system on the market.

| TECHNICAL DATA          |                                                 |
|-------------------------|-------------------------------------------------|
| Available Sizes (W x L) | 3' x 20"<br>3' x 3'                             |
|                         | 6.5' x 20"<br>6.5' x 3'<br>6.5' x 5'            |
|                         | 10' x 20"<br>10' x 3'<br>10' x 5'<br>10' x 6.5' |
| Fastening Method        | High Strength Velcro                            |
| Joinable                | Yes                                             |
| Maximum Operating Temp  | 176°F                                           |
| Washable                | Jet Wash, Steam Clean or<br>Machine Wash        |
| Xactimate Code          | WTRHTBL                                         |