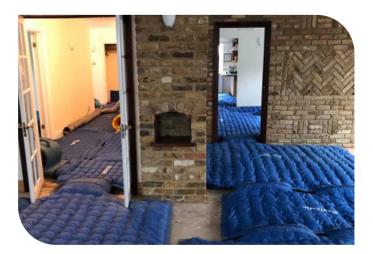

e                | Yes                                          |
| Maximum Operating Temp  | 176°F                                        |
| Washable                | Jet Wash, Steam Clean or<br>Machine Wash     |
| Xactimate Code          | WTRHTBL                                      |



#### **Features:**

- Lightweight and portable
- Faster set up times
- Self-standing, requires no fixing to structure
- Reduces volume of air being managed, maximizes performance
- Washable and long-lasting
- Reduces waste to landfill
- Roll out, connect and go!



## **Boost Bar/Box In Use**

ΩDBK BUILDING RESTORATION 4













## Wall Drying

#### 20" Wall System





#### 3' Wall System





**Boost and Mats** 





## **Floor Drying**

## 

#### **Concrete Slabs**





#### Larger Losses...





Hardwood Floor Restoration





## **BOOST BAR/ADAPTORS**











#### **DRYMATIC BOOST BAR**

- Adaptive Heat Drying System
- Touch screen provides feedback to the user and gives control over temperature and power levels
- Rotomolded for toughness and durability
- Operating temperature range 14°F to 122°F
- Includes Mat to Boost Bar Strap & Fan to Boost Bar Connector

FGPH109

#### **90° ADAPTOR**

- Diverts heated airflow down into a subfloor space or upwards into a wall cavity
- Rotomolded for toughness and durability
- Temperature resistant materials
- Removes the need for plastic ducting

**FGB342** 

#### **4-PORT ADAPTOR KIT**

- Splits heated airflow into 4 separate channels
- Enables connection of lay flat ducting or 4" hoses
- Perfect for ducting into ceiling voids, subflo