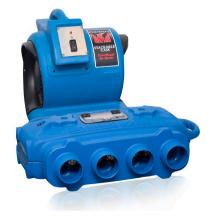

## **DBK Drymatic Boost Bar**

#### **Targeted Heat Drying At Its Finest**

The Drymatic Boost Bar is one of the most advanced auxiliary heat systems on the market.

The Boost Bar is designed to give water damage professionals the ability to deliver temperature controlled air to a wide range of affected spaces quickly, efficiently and safely. The Boost Bar allows the user to select maximum temperature conditions, giving them full control over their drying installation.

#### **Features:**

- Lightweight and portable
- Uses ultra-safe DBK self-regulating PTC heating technology
- Digital temperature control
- Detects loss of air movement
- Saves energy, time and strip-out
- Flexible adaptor system
- Bluetooth enabled for future technologies