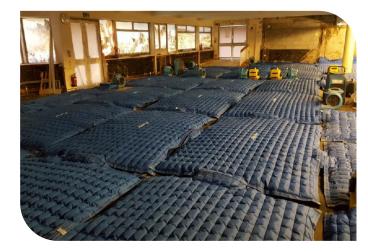

## **Floor Drying**

#### **Concrete Slabs**

#### Larger Losses...

Hardwood Floor Restoration