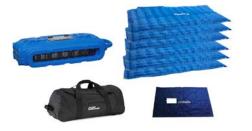

#### LARGE FLOOR MAT KIT

- 4 Floor mats: 10' x 6.5', 10' x 6.5', 10' x 5 and 10' x 3'
- Qty 3: 2' mat to mat connectors
- Qty 3: 3' mat to mat connectors
- Black Drymatic Roller Bag to hold all mats and connectors

FGPH155