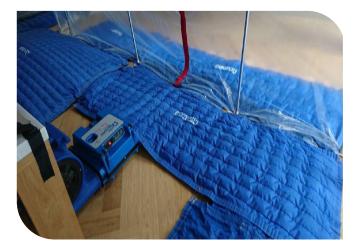

#### **Targeted Heat Drying... At Its Finest**

The DBK Drymatic Floor System is designed to efficiently control the heated airflow created by the DBK Drymatic Boost Box/Bar.

The patented system uses micro-jets of warm, dry air to break the boundary layer of moisture at the surface of a water damaged material. The controlled heat generated by the DBK Drymatic Boost Box/Bar is then driven into the structure, increasing the core temperature and increasing the diffusion rate of the bound water.

The DBK Drymatic Floor System, combined with the Boost, is the most effective target drying system on the market.

| TECHNICAL DATA          |                                                 |
|-------------------------|-------------------------------------------------|
| Available Sizes (W x L) | 3' x 20"<br>3' x 3'                             |
|                         | 6.5' x 20"<br>6.5' x 3'<br>6.5' x 5'            |
|                         | 10' x 20"<br>10' x 3'<br>10' x 5'<br>10' x 6.5' |
| Fastening Method        | High Strength Velcro                            |
| Joinable                | Yes                                             |
| Maximum Operating Temp  | 176°F                                           |
| Washable                | Jet Wash, Steam Clean or<br>Machine Wash        |
| Xactimate Code          | WTRHTBL                                         |