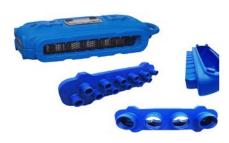

## **BOOST BAR/ADAPTORS**

#### **DRYMATIC BOOST BAR**

- Adaptive Heat Drying System
- Touch screen provides feedback to the user and gives control over temperature and power levels
- Rotomolded for toughness and durability
- Operating temperature range 14°F to 122°F
- Includes Mat to Boost Bar Strap & Fan to Boost Bar Connector

#### **90° ADAPTOR**

- Diverts heated airflow down into a subfloor space or upwards into a wall cavity
- Rotomolded for toughness and durability
- Temperature resistant materials
- Removes the need for plastic ducting

#### **4-PORT ADAPTOR KIT**

- Splits heated airflow into 4 separate channels
- Enables connection of lay flat ducting or 4" hoses
- Perfect for ducting into ceiling voids, subfloor spaces or cavities.
- Comes with 4-Port Adaptor, 4 x 20' hoses, jubilee clips, and a roller bag

#### **INJECTION KIT**

- Splits heated airflow into 12 separate channels
- Enables connection of 1.5" hose connections
- Perfect for ducting kitchen cabinet spaces, cavity walls and ceilings.
- Comes with 12-Port Adaptor, 50' of 1.5" pipe, 12 plastic cuffs, and a roller bag