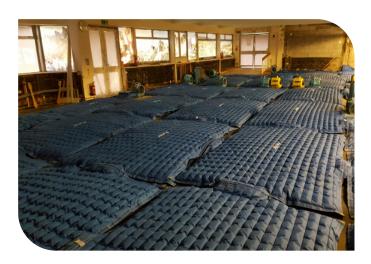

## **Floor Drying**

#### **Concrete Slabs**

#### Larger Losses...

Hardwood Floor Restoration