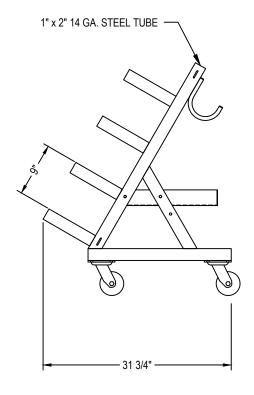

Heavy-duty design allows compact and easy storage and transport of up to two complete volleyball systems. Compatible with any brand of 3", 3 1/2" or 4" outside diameter posts. Non-marking, 4" swivel casters. Bonus storage for net and padding. Durable, white powder coated finish. Reduces damage to posts and floor. Total width when loaded is 30", allowing transport through most doors. Eliminates multiple trips from storage to set up equipment. One-year limited warranty. Approx. shipping weight: 88# Sm. Pkg. Ships Oversize. Installation to be completed in accordance with manufacturer's instructions.