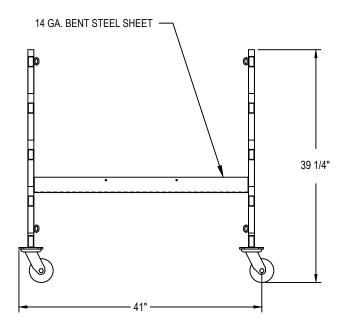

Heavy-duty design allows compact and easy storage and transport of up to two complete volleyball systems. Compatible with any brand of 3", 3 1/2" or 4" outside diameter posts. Non-marking, 4" swivel casters. Bonus storage for net and padding. Durable, white powder coated finish. Reduces damage to posts and floor. Total width when loaded is 30", allowing transport through most doors. Eliminates multiple trips from storage to set up equipment. One-year limited warranty. Approx. shipping weight: 88# Sm. Pkg. Ships Oversize. Installation to be completed in accordance with manufacturer's instructions.