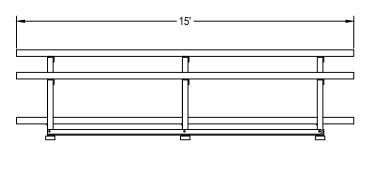

Bleacher framework shall be constructed of welded aluminum angles and bolt-on horizontal support members. Seat planks and foot planks shall be 10" wide x 1 3/4" thick clear anodized (seat only) aluminum extrusions with aluminum end caps and be mounted on three steel support frames. For Powder Coated Aluminum Seat Planks order optional BL15SEAT1-XX for each plank. Choose any combination of colors: Royal, Scarlet, Navy, Forest Green, Black and White. When in use, bleachers shall sit on 2" x 4" rot proof recycled plastic runners. Bleachers shall provide two rows of 15' seating with a total approximate capacity of 20 persons. Bleacher structure shall have a 5-year limited warranty and seat and foot planks shall have a 2-year limited warranty. Installation to be completed in accordance to manufacturer's instructions. Do not scale drawings. Approximate weight shall be 200# each.

BLO1502AA WEATHERBEATER™ 15', 2-TIER OUTDOOR ALL ALUMINUM PORTABLE BLEACHERS

REVISED 7/1/17