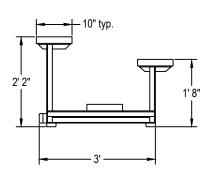

Bleacher framework shall be constructed of welded aluminum angles and bolt-on horizontal support members. Seat planks and foot planks shall be 10" wide x 1 3/4" thick clear anodized (seat only) aluminum extrusions with aluminum end caps and be mounted on three steel support frames. For Powder Coated Aluminum Seat Planks order optional BL15SEAT1-XX for each plank. Choose any combination of colors: Royal, Scarlet, Navy, Forest Green, Black and White. When in use, bleachers shall sit on 2" x 4" rot proof recycled plastic runners. Bleachers shall provide two rows of 15' seating with a total approximate capacity of 20 persons. Bleacher structure shall have a 5-year limited warranty and seat and foot planks shall have a 2-year limited warranty. Installation to be completed in accordance to manufacturer's instructions. Do not scale drawings. Approximate weight shall be 200# each.