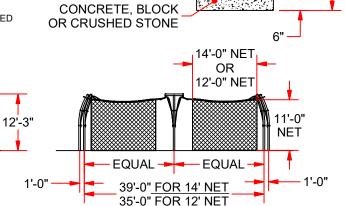

## FEATURES:

- POLES MADE OF HEAVY WALLED 4" OD ALUMINUM TUBE.

70'-0" LONG NET

- INDIVIDUAL HOIST LINES MAKE FOR EASY INSTALLATION AND REMOVAL OF NET.
- CLEAN DESIGN WITH LESS STRUCTURE FOR BALL TO RICOCHET OFF.
- CURVED OUTER SUPPORTS PROVIDE 2 FEET OF OFFSET, FOR ADDED SAFETY.
- SPACING BETWEEN NETS IS 5 FEET.
- INCLUDES SLEEVES WITH COVERS, FOR OFF-SEASON REMOVAL.
- ACCOMMODATES BOTH 12' AND 14' WIDE NETS (NETS SOLD SEPARATELY).
- DESIGNED TO ALLOW 12" OF NET TO COLLECT ON THE GROUND TO PREVENT BALLS FROM ROLLING UNDER.

NOTE: SUGGESTED FOOTING, CHECK LOCAL BUILDING CODES BEFORE STARTING THE FOOTING, AS BUILDING CODES MAY VARY. LOCAL BUILDING CODES SHOULD BE ADHERED TO IF REQUIREMENTS ARE GREATER THAN THOSE OUTLINED HERE.