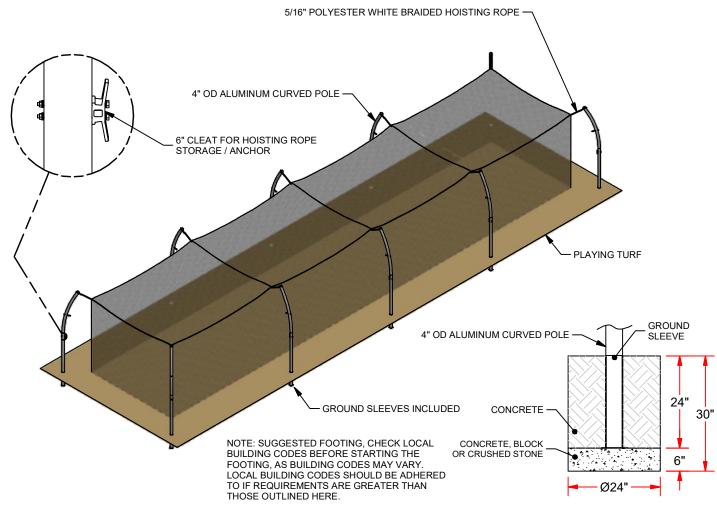

## PROTF-70 PROFESSIONAL OUTDOOR BATTING TUNNEL

## **FEATURES:**

- INDIVIDUAL HOIST LINES MAKES FOR EASY INSTALLATION AND REMOVAL OF NET.
- CLEAN DESIGN WITH LESS STRUCTURE FOR BALL TO RICOCHET OFF.
- SUPPORTS ARE CURVED TO PROVIDE 2 FEET OF OFFSET.
- INCLUDES SLEEVES. ACCOMMODATED BOTH 12' AND 14' WIDE NETS
- 12" OF EXCESS NET ON BOTTOM TO PREVENT BALLS FROM ROLLING UNDER.

## PROTF-70

PROFESSIONAL OUTDOOR BATTING TUNNEL FRAME 70 FT LONG CAGE

© COPYRIGHT 2017 JAYPRO SPORTS, LLC. ALL RIGHTS RESERVED THIS PRINT IS THE PROPERTY OF JAYPRO SPORTS, LLC. AND MAY NOT BE REPRODUCED WITHOUT WRITTEN PERMISSION