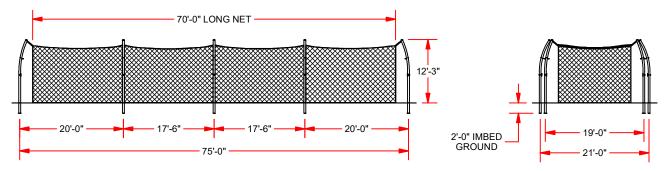

## PROTF-70 PROFESSIONAL OUTDOOR BATTING TUNNEL

## **FEATURES:**

- INDIVIDUAL HOIST LINES MAKES FOR EASY INSTALLATION AND REMOVAL OF NET.
- CLEAN DESIGN WITH LESS STRUCTURE FOR BALL TO RICOCHET OFF.
- SUPPORTS ARE CURVED TO PROVIDE 2 FEET OF OFFSET.
- INCLUDES SLEEVES. ACCOMMODATED BOTH 12' AND 14' WIDE NETS
- 12" OF EXCESS NET ON BOTTOM TO PREVENT BALLS FROM ROLLING UNDER.

## PROTF-70

PROFESSIONAL OUTDOOR BATTING TUNNEL FRAME 70 FT LONG CAGE

© COPYRIGHT 2017 JAYPRO SPORTS, LLC. ALL RIGHTS RESERVED THIS PRINT IS THE PROPERTY OF JAYPRO SPORTS, LLC. AND MAY NOT BE REPRODUCED WITHOUT WRITTEN PERMISSION