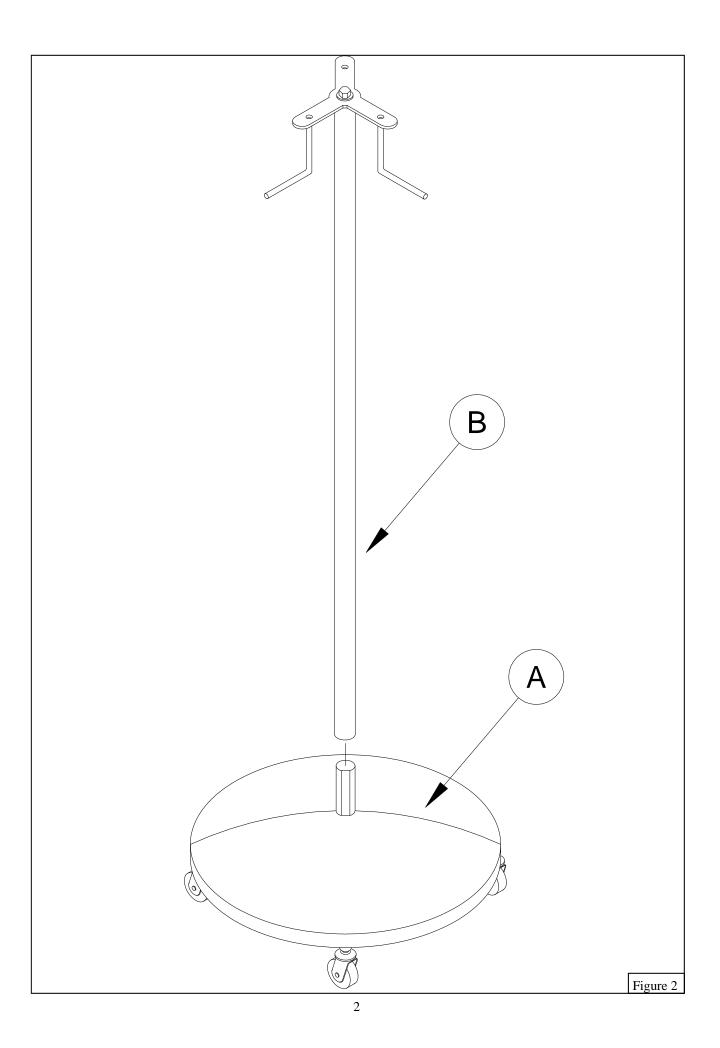

---- Instruction Manual -----SINGLE NET STORAGE WINDER

VB1251W Net Winders

Customer Service (800) 247-7668

| PARTS LIST |     |                |      |     |                    |
|------------|-----|----------------|------|-----|--------------------|
| Item       | Qty | Description    | Item | Qty | Description        |
| А          | 1   | Dome Base      | В    | 1   | Upright Pole       |
| С          | 1   | Net Carousel   | D    | 1   | 1/2" x 1" Hex Bolt |
| Е          | 1   | Plastic Washer | F    | 1   | 1/2" Flat Washer   |

- Inspect all contents prior to installation. Report any missing parts to dealer immediately.
- Read all instructions before proceeding.
- 1. Using a 1/2" x 1" Hex Bolt (D), 1/2" Flat Washer (F), and the Plastic Washer (E), assemble the Net Carousel (C) to the threaded end of the Upright Pole (B). See Figure 1.
- 2. Mount the assembled Upright Pole (B) onto the Dome Base (A). See Figure 2.