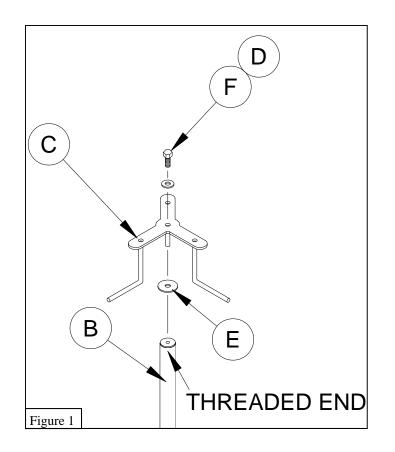

---- Instruction Manual -----SINGLE NET STORAGE WINDER

VB1251W Net Winders

Customer Service (800) 247-7668

| PARTS LIST |     |                |      |     |                    |
|------------|-----|----------------|------|-----|--------------------|
| Item       | Qty | Description    | Item | Qty | Description        |
| А          | 1   | Dome Base      | В    | 1   | Upright Pole       |
| С          | 1   | Net Carousel   | D    | 1   | 1/2" x 1" Hex Bolt |
| Е          | 1   | Plastic Washer | F    | 1   | 1/2" Flat Washer   |

- Inspect all contents prior to installation. Report any missing parts to dealer immediately.
- Read all instructions before proceeding.
- 1. Using a 1/2" x 1" Hex Bolt (D), 1/2" Flat Washer (F), and the Plastic Washer (E), assemble the Net Carousel (C) to the threaded end of the Upright Pole (B). See Figure 1.
- 2. Mount the assembled Upright Pole (B) onto the Dome Base (A). See Figure 2.