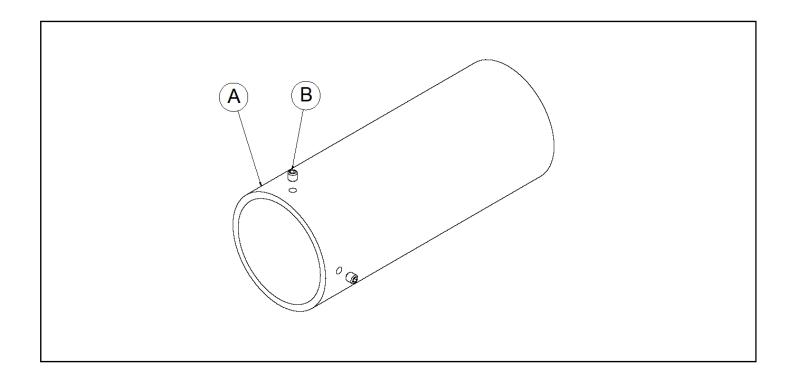

## **VB335, VB340 AND VB354**

Volleyball sleeve adapter for 3" post in 3 1/2" floor socket or 3" post in 4" floor socket or 3 1/2" post in 4" floor socket

| PARTS LIST |     |                |      |     |              |
|------------|-----|----------------|------|-----|--------------|
| Item       | Qty | Description    | Item | Qty | Description  |
| А          | 1   | Sleeve Adapter | С    | 1   | 1/8" Hex Key |
| В          | 2   | 1/4" Set Screw |      |     |              |

• Inspect all contents prior to installation. Report any missing parts to dealer immediately.

• Read all instructions before proceeding.

Option #1: Use the *1/8" Hex Key* (C) (not shown) to tighten the *1/4" Set Screws* (B) against volleyball post to secure *Sleeve Adapter* (A) onto volleyball post.

Option #2: Use the *1/8" Hex Key* (C) (not shown) to tighten the *1/4" Set Screws* (B) against the floor socket wall to create a tight fit between *Sleeve Adapter* (A) and the floor socket.

1