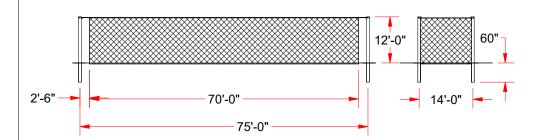

## **FEATURES:**

- > CLEAN DESIGN WITH LESS STRUCTURE FOR BALL TO RICOCHET OFF.
- > 4 HEAVY WALL 8" x 8" SQUARE w/ 3/16" WALL STEEL POLES.
- > FINISH: POWDER COAT BLACK OVER ZINC PRIMER.
- > NET ATTACHES TO TENSIONED 1/4" GALVANIZED AIRCRAFT CABLE.
- > NET ATTACHED w/ SNAP HOOKS FOR EASY ON / OFF.
- > NET CAN BE EASILY SLID TO ONE END FOR STORAGE.
- > NET TO BE #36 BLACK KNOTTED NYLON, 1-3/4" SQUARE MESH, 14' W x 70' L x 12' H