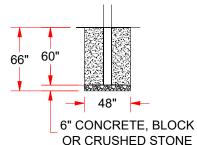

NOTE: SUGGESTED FOOTING, CHECK LOCAL BUILDING CODES BEFORE STARTING THE FOOTING, AS BUILDING CODES MAY VARY. LOCAL BUILDING CODES SHOULD BE ADHERED TO IF REQUIREMENTS ARE GREATER THAN THOSE OUTLINED HERE.