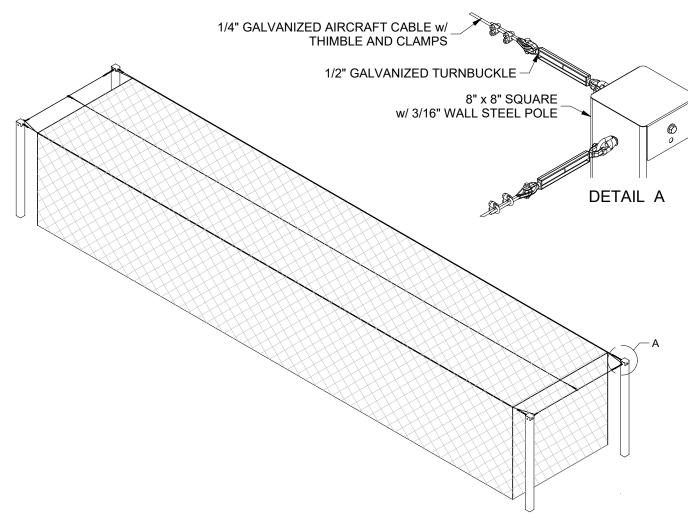

## MPCTF-70S MEGA POST & CABLE OUTDOOR BATTING TUNNEL

## **FEATURES:**

- > CLEAN DESIGN WITH LESS STRUCTURE FOR BALL TO RICOCHET OFF.
- > 4 HEAVY WALL 8" x 8" SQUARE w/ 3/16" WALL STEEL POLES.
- > FINISH: POWDER COAT BLACK OVER ZINC PRIMER.
- > NET ATTACHES TO TENSIONED 1/4" GALVANIZED AIRCRAFT CABLE.
- > NET ATTACHED w/ SNAP HOOKS FOR EASY ON / OFF.
- > NET CAN BE EASILY SLID TO ONE END FOR STORAGE.
- > NET TO BE #36 BLACK KNOTTED NYLON, 1-3/4" SQUARE MESH, 14' W x 70' L x 12' H