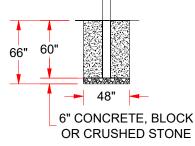

NOTE: SUGGESTED FOOTING, CHECK LOCAL BUILDING CODES BEFORE STARTING THE FOOTING. AS BUILDING CODES MAY VARY. LOCAL BUILDING CODES SHOULD BE ADHERED TO IF REQUIREMENTS ARE GREATER THAN THOSE OUTLINED HERE.