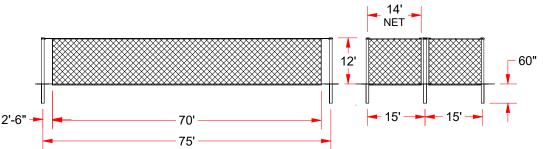

## **FEATURES:**

- > CLEAN DESIGN WITH LESS STRUCTURE FOR BALL TO RICOCHET OFF.
- > 6 HEAVY WALL 8" x 8" SQUARE w/ 3/16" WALL STEEL POLES.
- > FINISH: POWDER COAT BLACK OVER ZINC PRIMER.
- > NET ATTACHES TO TENSIONED 1/4" GALVANIZED AIRCRAFT CABLE.
- > NET ATTACHED w/ SNAP HOOKS FOR EASY ON / OFF.
- > NET CAN BE EASILY SLID TO ONE END FOR STORAGE.
- > NET TO BE #36 BLACK KNOTTED NYLON, 1-3/4" SQUARE MESH, 14' W x 70' L x 12' H