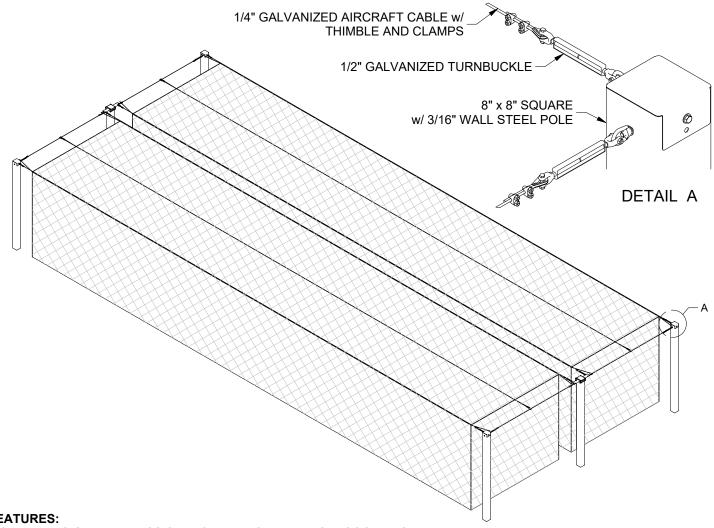

## **FEATURES:**

- > CLEAN DESIGN WITH LESS STRUCTURE FOR BALL TO RICOCHET OFF.
- > 6 HEAVY WALL 8" x 8" SQUARE w/ 3/16" WALL STEEL POLES.
- > FINISH: POWDER COAT BLACK OVER ZINC PRIMER.
- > NET ATTACHES TO TENSIONED 1/4" GALVANIZED AIRCRAFT CABLE.
- > NET ATTACHED w/ SNAP HOOKS FOR EASY ON / OFF.
- > NET CAN BE EASILY SLID TO ONE END FOR STORAGE.
- > NET TO BE #36 BLACK KNOTTED NYLON, 1-3/4" SQUARE MESH, 14' W x 70' L x 12' H