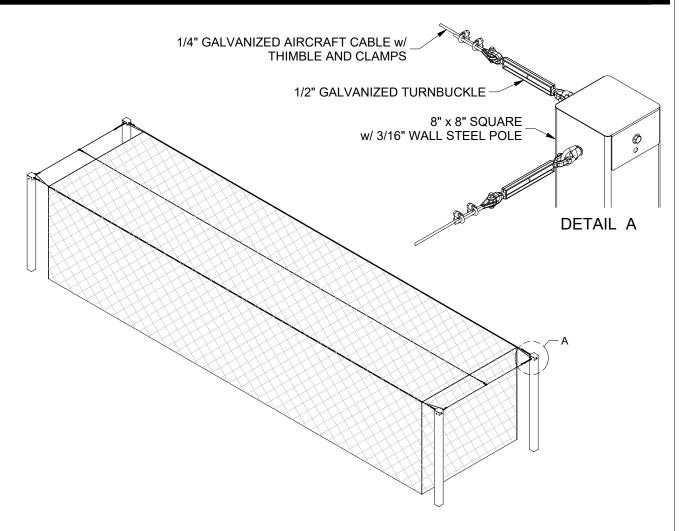

## **FEATURES:**

- > CLEAN DESIGN WITH LESS STRUCTURE FOR BALL TO RICOCHET OFF.
- > 4 HEAVY WALL 8" x 8" SQUARE w/ 3/16" WALL STEEL POLES.
- > FINISH: POWDER COAT BLACK OVER ZINC PRIMER.
- > NET ATTACHES TO TENSIONED 1/4" GALVANIZED AIRCRAFT CABLE.
- > NET ATTACHED w/ SNAP HOOKS FOR EASY ON / OFF.
- > NET CAN BE EASILY SLID TO ONE END FOR STORAGE.
- > NET TO BE #36 BLACK KNOTTED NYLON, 1-3/4" SQUARE MESH, 14' W x 55' L x 12' H