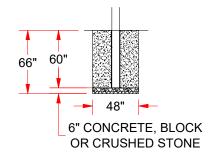

NOTE: SUGGESTED FOOTING, CHECK LOCAL BUILDING CODES BEFORE STARTING THE FOOTING, AS BUILDING CODES MAY VARY. LOCAL BUILDING CODES SHOULD BE ADHERED TO IF REQUIREMENTS ARE GREATER THAN THOSE OUTLINED HERE.