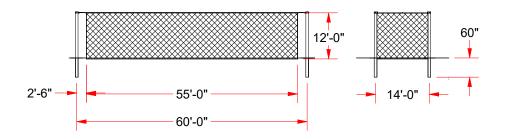

## **FEATURES:**

- > CLEAN DESIGN WITH LESS STRUCTURE FOR BALL TO RICOCHET OFF.
- > 4 HEAVY WALL 8" x 8" SQUARE w/ 3/16" WALL STEEL POLES.
- > FINISH: POWDER COAT BLACK OVER ZINC PRIMER.
- > NET ATTACHES TO TENSIONED 1/4" GALVANIZED AIRCRAFT CABLE.
- > NET ATTACHED w/ SNAP HOOKS FOR EASY ON / OFF.
- > NET CAN BE EASILY SLID TO ONE END FOR STORAGE.
- > NET TO BE #36 BLACK KNOTTED NYLON, 1-3/4" SQUARE MESH, 14' W x 55' L x 12' H