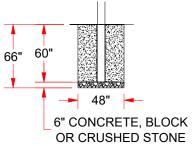

NOTE: SUGGESTED FOOTING, CHECK LOCAL BUILDING CODES BEFORE STARTING THE FOOTING, AS BUILDING CODES MAY VARY. LOCAL BUILDING CODES SHOULD BE ADHERED TO IF REQUIREMENTS ARE GREATER THAN THOSE OUTLINED HERE.