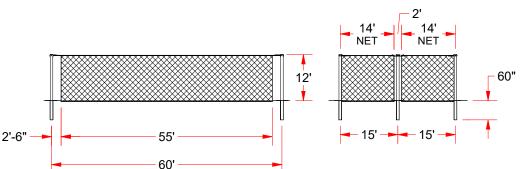

## **FEATURES:**

- > CLEAN DESIGN WITH LESS STRUCTURE FOR BALL TO RICOCHET OFF.
- > 6 HEAVY WALL 8" x 8" SQUARE w/ 3/16" WALL STEEL POLES.
- > FINISH: POWDER COAT BLACK OVER ZINC PRIMER.
- > NET ATTACHES TO TENSIONED 1/4" GALVANIZED AIRCRAFT CABLE.
- > NET ATTACHED w/ SNAP HOOKS FOR EASY ON / OFF.
- > NET CAN BE EASILY SLID TO ONE END FOR STORAGE.
- > NET TO BE #36 KNOTTED NYLON, 1-3/4" SQUARE MESH, 14' W x 55' L x 12' H