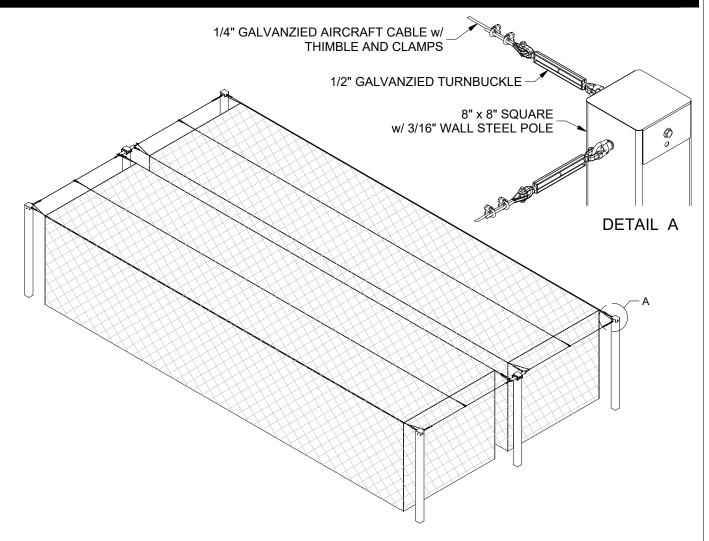

## MPCTF-55D MEGA POST & CABLE OUTDOOR BATTING TUNNEL

## **FEATURES:**

- > CLEAN DESIGN WITH LESS STRUCTURE FOR BALL TO RICOCHET OFF.
- > 6 HEAVY WALL 8" x 8" SQUARE w/ 3/16" WALL STEEL POLES.
- > FINISH: POWDER COAT BLACK OVER ZINC PRIMER.
- > NET ATTACHES TO TENSIONED 1/4" GALVANIZED AIRCRAFT CABLE.
- > NET ATTACHED w/ SNAP HOOKS FOR EASY ON / OFF.
- > NET CAN BE EASILY SLID TO ONE END FOR STORAGE.
- > NET TO BE #36 KNOTTED NYLON, 1-3/4" SQUARE MESH, 14' W x 55' L x 12' H