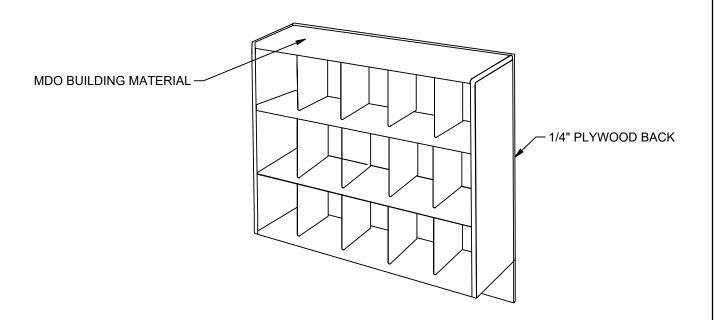

## BHR-1515 15 Helmet/15 Bat Rack Combo

## **FEATURES:**

- > Fifteen cubby Helmet rack made with premium wood
- > Bat rack capable of holding fifteen bats
- > Wood fence and chain-link mount options
- > Two tone color options available
- > Logo customization available
- > No assembly required
- > Metal-Guard face option available for extra Protection at an additional price
- > Colors: Black, Navy, Red, Royal, Dark Green, Orange, Gold, Purple, Light Blue
- > Custom Colors available upon request
- > All artwork requires vector format file(i.e EPS, Al or High Res PDF) PDF)