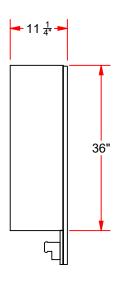

## BHR-1515 15 Helmet/15 Bat Rack Combo

## **FEATURES:**

- > Fifteen cubby Helmet rack made with premium wood
- > Bat rack capable of holding fifteen bats
- > Wood fence and chain-link mount options
- > Two tone color options available
- > Logo customization available
- > No assembly required
- > Metal-Guard face option available for extra Protection at an additional price
- > Colors: Black, Navy, Red, Royal, Dark Green, Orange, Gold, Purple, Light Blue
- > Custom Colors available upon request
- > All artwork requires vector format file(i.e EPS, Al or High Res PDF) PDF)