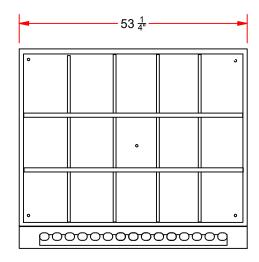

## BHR-1515 15 Helmet/15 Bat Rack Combo

## **FEATURES:**

- > Fifteen cubby Helmet rack made with premium wood
- > Bat rack capable of holding fifteen bats
- > Wood fence and chain-link mount options
- > Two tone color options available
- > Logo customization available
- > No assembly required
- > Metal-Guard face option available for extra Protection at an additional price
- > Colors: Black, Navy, Red, Royal, Dark Green, Orange, Gold, Purple, Light Blue
- > Custom Colors available upon request
- > All artwork requires vector format file(i.e EPS, Al or High Res PDF) PDF)