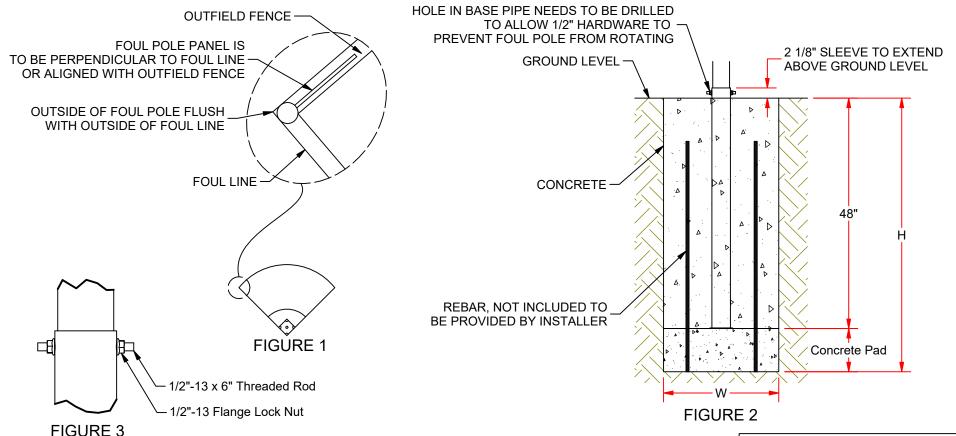

## **GROUND SLEEVE: INSTALLATION INSTRUCTIONS**

- 1) Determine the proper location for the foul poles on the playing field, see figure 1. Excavate the footing holes to the dimensions shown in figure 2. These are suggested dimensions for average soil conditions, consult local building codes.
- 2) Pour concrete pad at the bottom of the footing, allow to cure for 24 hours (see figure 2). A six-piece rebar basket made of 5/8" x 48" rebar is recommended.
- 3) Place the ground sleeve into the footing and fully support it in a plumbed position (figure 2).
- 4) Pour remaining footing.
- 5) Slope the top of the footing away from the sleeve for drainage. Wait for concrete to fully cure (at least 48 hours) before installing the foul pole.
- 6) Install the pole into the sleeve. Pay close attention to which end is the bottom.
- 7) Drill a 1/2" hole to accommodate the anti-rotation rod.
- 8) Install the 1/2" thread rod and flange nuts on to the sleeve (figure 3). (Provided w/ Jaypro Foul Pole: BBFP-20)

| BBFP-20 Footing Chart For FPS-20 |    |    |  |  |
|----------------------------------|----|----|--|--|
| Wind Speed                       | Н  | W  |  |  |
| 100 mph                          | 57 | 24 |  |  |
| 120 mph                          | 60 | 24 |  |  |
| 150 mph                          | 60 | 30 |  |  |