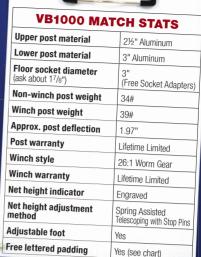

## **ALUMINUM /STEEL VOLLEYBALL SYSTEMS**

Division I college and elite high school programs

Centerline Volleyball

MOST

**POPULAR** 

TRADITIONAL

STEEL

that desire the perfect balance between weight, cost and post deflection have made this a top seller. The most rigid aluminum system on the market, this 34# telescoping post fits any 3" floor sockets.