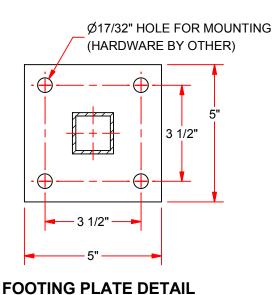

## **FEATURES:**

- HEAVY DUTY 1-1/2" SQUARE GALVANIZED STEEL UPRIGHT.
- CUSTOM DESIGN HEAVY GAUGE BASEBALL BAT RACK PLATE.
- BOLT TOGETHER DESIGN.
- HOLDS 14 BASEBALL BATS.
- PERMANENTLY MOUNTS DIRECTLY TO DUGOUT SURFACE.