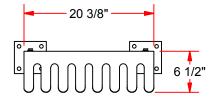

HEAVY GAUGE PLATE HOLDS 14 BASEBALL BATS (TWO BATS PER SLOT)

**BOLT TOGETHER DESIGN** 

HEAVY DUTY 1-1/2" SQUARE GALVANIZED STEEL UPRIGHT