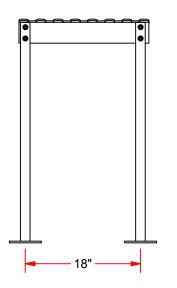

## **FEATURES:**

- HEAVY DUTY 1-1/2" SQUARE GALVANIZED STEEL UPRIGHT.
- CUSTOM DESIGN HEAVY GAUGE BASEBALL BAT RACK PLATE.
- BOLT TOGETHER DESIGN.
- HOLDS 14 BASEBALL BATS.
- PERMANENTLY MOUNTS DIRECTLY TO DUGOUT SURFACE.