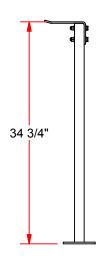

HEAVY GAUGE PLATE HOLDS 14 BASEBALL BATS (TWO BATS PER SLOT)

**BOLT TOGETHER DESIGN** 

HEAVY DUTY 1-1/2" SQUARE GALVANIZED STEEL UPRIGHT