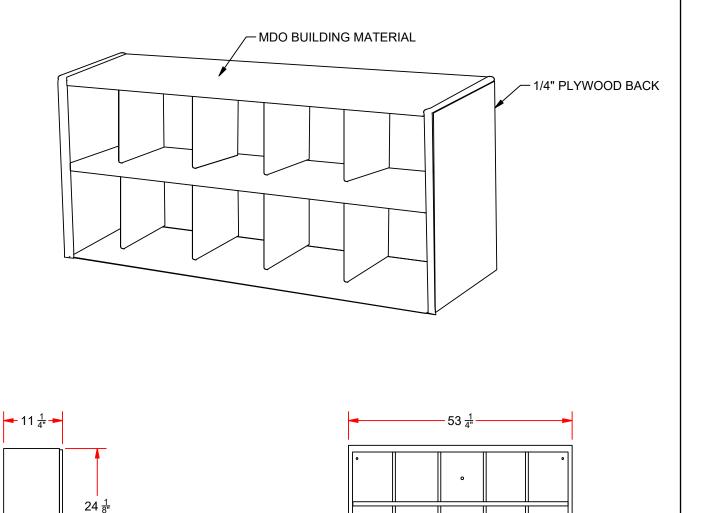

## BHR-10 10 Helmet Rack

FEATURES:

- > Ten cubby Helmet rack made with premium wood
- > Wood fence and chain-link mount options
- > Hanging Bat Rack addition available for additional charge
- > Two tone color options available
- > Logo customization available
- > No assembly required
- > Metal-Guard face option available for extra Protection at an additional price
- > Colors: Black, Navy, Red, Royal, Dark Green, Orange, Gold, Purple, Light Blue
- > Custom Colors available upon request
- > All artwork requires vector format file(i.e EPS, AI or High Res PDF)