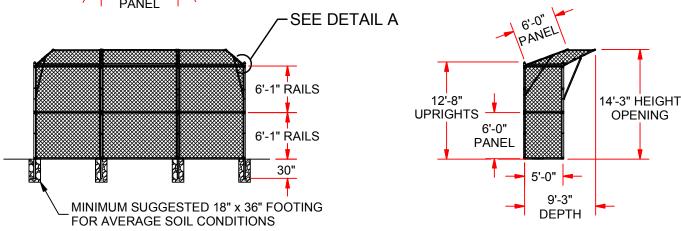

## BSP-33-2 3 PANELS, 1 CENTER, 2 WING OVERHANGS

## **FEATURES:**

- \* UPRIGHT SECTIONS 10'-0" WIDE x 12' HIGH
- \* ALL PANELS GALVANIZED 10'-0" x 6'-0" x 9 GAUGE CHAIN LINK FENCE
- \* ALL GALVANIZED STEEL HARDWARE
- \* Ø2-3/8" O.D. x 0.095" WALL GALVANIZED STEEL TUBE
- \* Ø1-5/8" O.D. x 0.085" WALL GALVANIZED STEEL TUBE
- \* SHIPPING WEIGHT 860 LB / EACH