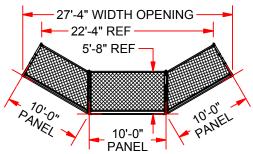

## BSP-33-2 3 PANELS, 1 CENTER, 2 WING OVERHANGS

## **FEATURES:**

- \* UPRIGHT SECTIONS 10'-0" WIDE x 12' HIGH
- \* ALL PANELS GALVANIZED 10'-0" x 6'-0" x 9 GAUGE CHAIN LINK FENCE
- \* ALL GALVANIZED STEEL HARDWARE
- \* Ø2-3/8" O.D. x 0.095" WALL GALVANIZED STEEL TUBE
- \* Ø1-5/8" O.D. x 0.085" WALL GALVANIZED STEEL TUBE
- \* SHIPPING WEIGHT 860 LB / EACH