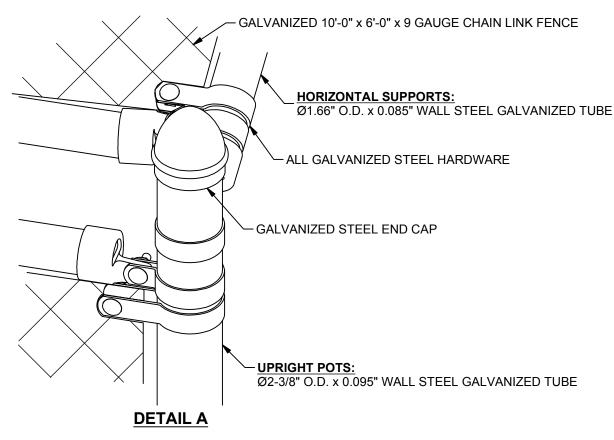

## **FEATURES:**

- \* UPRIGHT SECTIONS 10'-0" WIDE x 12' HIGH
- \* ALL PANELS GALVANIZED 10'-0" x 6'-0" x 9 GAUGE CHAIN LINK FENCE
- \* ALL GALVANIZED STEEL HARDWARE
- \* Ø2-3/8" O.D. x 0.095" WALL GALVANIZED STEEL TUBE
- \* Ø1-5/8" O.D. x 0.085" WALL GALVANIZED STEEL TUBE
- \* SHIPPING WEIGHT 860 LB / EACH