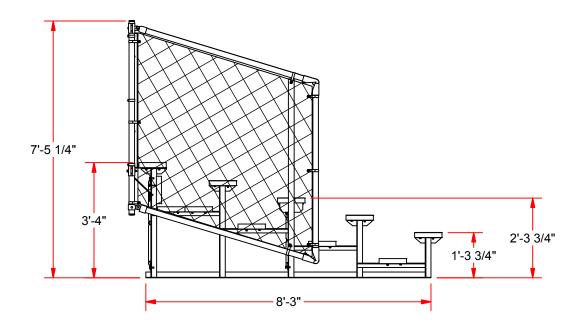

## **BLCH-5C**

5-ROW BLEACHERS WITH CHAIN LINK GUARDRAIL ENCLOSURE BLCH-5C (15' LONG) BLCH-521C (21' LONG) BLCH-521ASGR (21' LONG WITH AISLE)

## **FEATURES:**

- \* CODE COMPLAINT
- \* SEAT PLANKS ARE 10" WIDE NON-SKID ALUMINUM.
- \* PLANKS ARE SUPPORTED BY A STRONG GALVANIZED STEEL UNDERSTRUCTURE.
- \* 50 PERSONS SEAT CAPACITY FOR 15' LONG (BLCH-5C).
- \* 62 PERSONS SEAT CAPACITY FOR 21' LONG (BLCH-521C).
- \* 58 PERSONS SEAT CAPACITY FOR 21' WITH AISLE (BLCH-521ASGR).