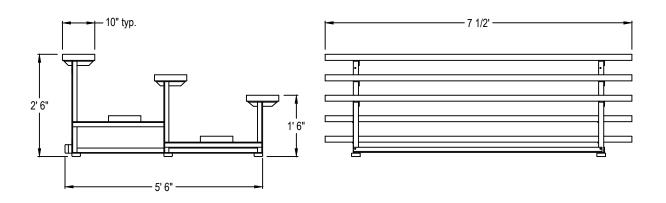

Bleacher framework shall be constructed of welded steel angles and bolt-on horizontal support members. All steel parts shall be hot dip galvanized after welding to eliminate rust. Seat planks and foot planks shall be 10" wide x 1 3/4" thick clear anodized (seat only) aluminum extrusions with molded end caps and be mounted on two steel support frames. For Powder Coated Aluminum Seat Planks order optional BL07SEAT1-XX for each plank. Choose any combination of colors: Royal, Scarlet, Navy, Forest Green, Black and White. When in use, bleachers shall sit on 2" x 4" rot proof recycled plastic runners. Bleachers shall provide three rows of 7 1/2' seating with a total approximate capacity of 15 persons. Bleacher structure shall have a 5-year limited warranty and seat and foot planks shall have a 2-year limited warranty. Installation to be completed in accordance to manufacturer's instructions. Do not scale drawings. Approximate weight shall be 195# each.