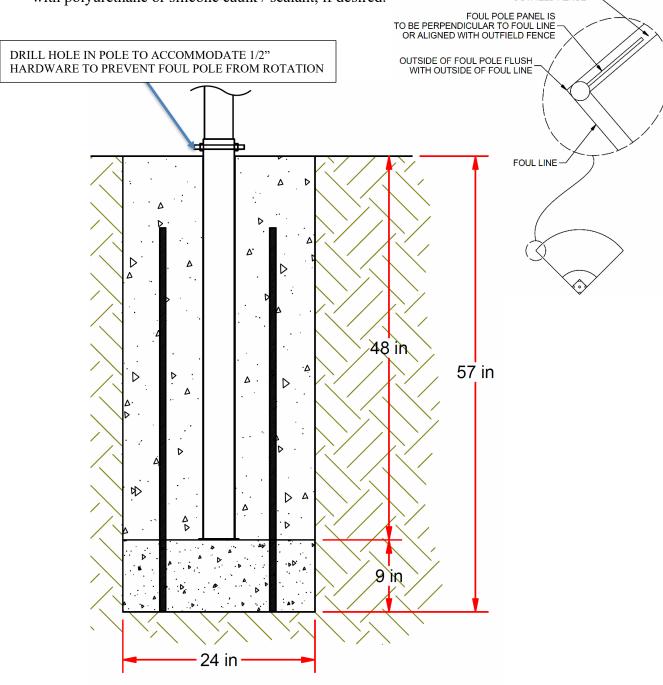

## Site Prep:

1. Determine the proper location for the foul poles on the playing field, see figure 1. Excavate the footing holes to the dimensions shown in figure 2. These are suggested dimensions for average soil conditions, consult local building codes.

2. A six-piece rebar basket is recommended. Pour a 9" concrete pad at the bottom of the footing, allow to cure for 24 hours (see figure 2).

Note: These are suggested dimensions for average soil conditions, consult local building codes.

\*For Areas Subject To Higher Wind Loads Dimensions Will Need To Be Adjusted. See wind loading spec sheet.

1/28/2021 Page **3** of **7** 