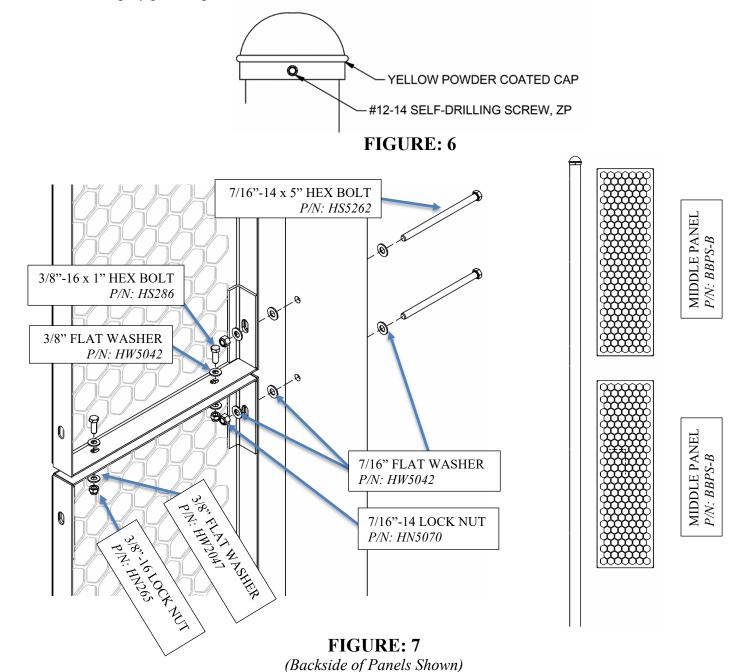

## End Cap & Panels:

- 1. Install the cap on top of foul pole with #12-14 self-drilling screw (figure 6).
- 2. Attach the side panels per figure 7 orient the panel so the front side is facing the field. (back side of panels shown)
- 3. Spray paint expose hardware to prevent rusting.