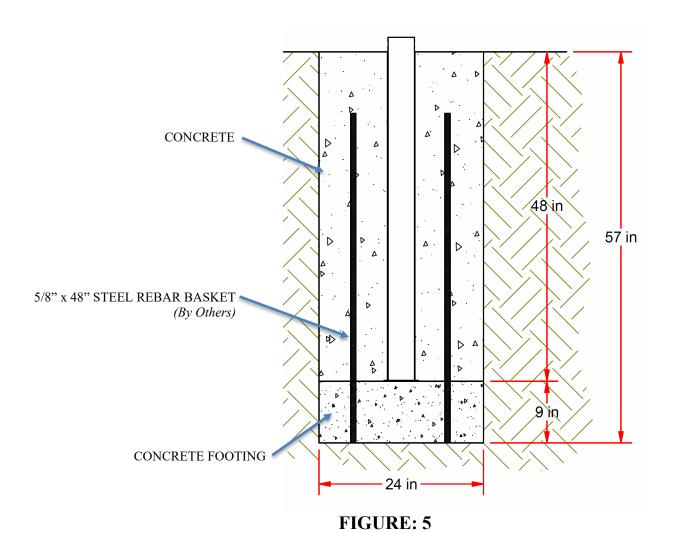

2. A six-piece rebar basket is recommended. Pour a 9" concrete pad at the bottom of the footing, allow to cure for 24 hours (see figure 2).

Note: These are suggested dimensions for average soil conditions, consult local building codes.

### **Ground Sleeve:**

- 1. Place the ground sleeve into the footing and fully support it in a plumbed position (figure 5).
- 2. Pour concrete into the footing. (A six-piece rebar basket made of 5/8" x 48" rebar is recommended)
- 3. Slope the top of the footing away from the sleeve for drainage. Wait for concrete to fully cure (at least 48 hours) before installing the foul pole.
- 4. Install the pole into the sleeve. Pay close attention to which end is the bottom.