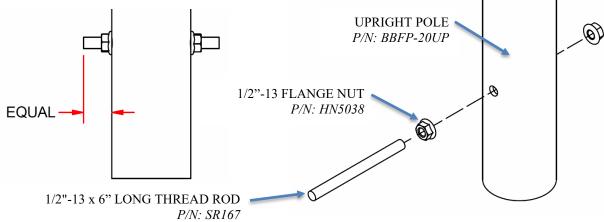

# Inground: No Sleeve

- 1. Install the anti-rotation rod into the bottom hole of the foul pole. Center the rod within the pole and install 1/2" flange nut on both ends (see figure 3).
- 2. Position and plumb the pole into the footing. Make sure that the holes in the upright are in proper alignment for the panels.
- 3. Support the pole to prevent it from shifting during the pour. Pour the remainder of the footing and let cure for a minimum of 48 hours before installing the top pole panels.
- 4. Slope the top of the footing away from the pole for drainage.