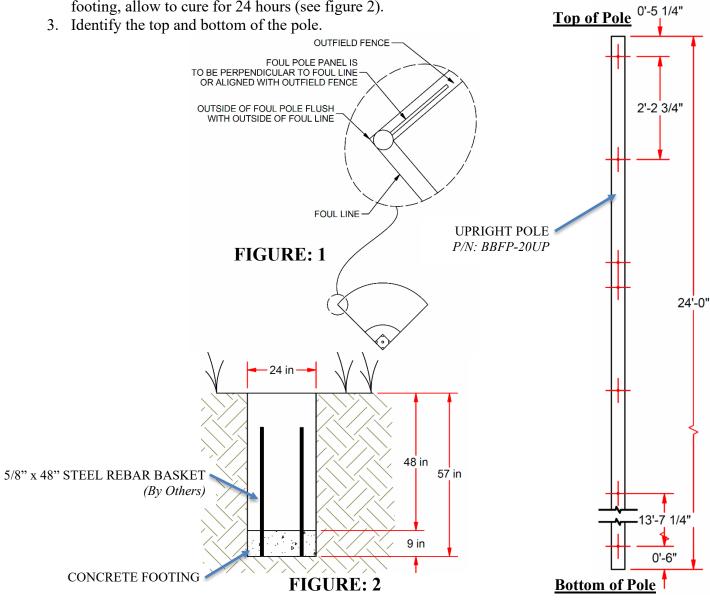

## Site Prep:

1. Determine the proper location for the foul poles on the playing field, see figure 1. Excavate the footing holes to the dimensions shown in figure 2. These are suggested dimensions for average soil conditions, consult local building codes.

2. A six-piece rebar basket is recommended. Pour a 9" concrete pad at the bottom of the footing, allow to cure for 24 hours (see figure 2).

Note: These are suggested dimensions for average soil conditions, consult local building codes.

\*For Areas Subject To Higher Wind Loads Dimensions Will Need To Be Adjusted. See wind loading spec sheet.

1/28/2021 Page **3** of **7** 