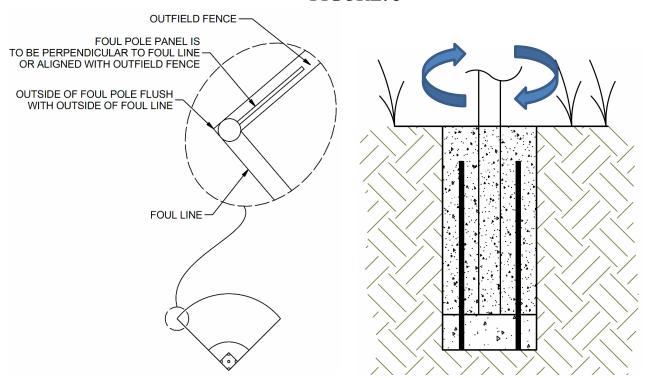

## Site Prep:

1. Determine the proper location for the foul poles on the playing field, see figure 1. Excavate the footing holes to the dimensions shown in figure 2. These are suggested dimensions for average soil conditions, consult local building codes.

### **Ground Sleeve:**

- 1. Place the ground sleeve into the footing and fully support it in a plumbed position (figure 5).
- 2. Pour concrete into the footing. (A six-piece rebar basket made of 5/8" x 48" rebar is recommended)
- 3. Slope the top of the footing away from the sleeve for drainage. Wait for concrete to fully cure (at least 48 hours) before installing the foul pole.
- 4. Install the pole into the sleeve. Pay close attention to which end is the bottom.