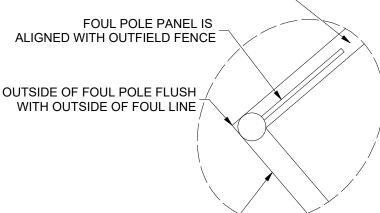

## 20' Collegiate Foul Pole





**FOUL LINE** 

**OUTFIELD FENCE** 

## **FEATURES:**

- > HEAVY DUTY 3-1/2" STEEL O.D. MAIN POST
- > 12' HIGH x 18" WIDE WING PANEL
- > WING PANEL IS ALL STEEL EXPANDED METAL
- > TOUGH POWDER COATED YELLOW FINISH WITH GALVANIZED UNDER COAT
- > PERMANENTLY INSTALLED FOUL POLE
- > OPTIONAL GROUND SLEEVE (FPS-20)



## BBCFP-20

20' Collegiate Foul Pole

© COPYRIGHT JAYPRO SPORTS, LLC. ALL RIGHTS RESERVED THIS PRINT IS THE PROPERTY OF JAYPRO SPORTS, LLC. AND MAY NOT BE REPRODUCED WITHOUT WRITTEN PERMISSION

## www.jayprosports.com

(800) 243-0533 976 Hartford Turnpike Waterford, CT 06385 USA

Rev: A

SHEET 1 OF 1