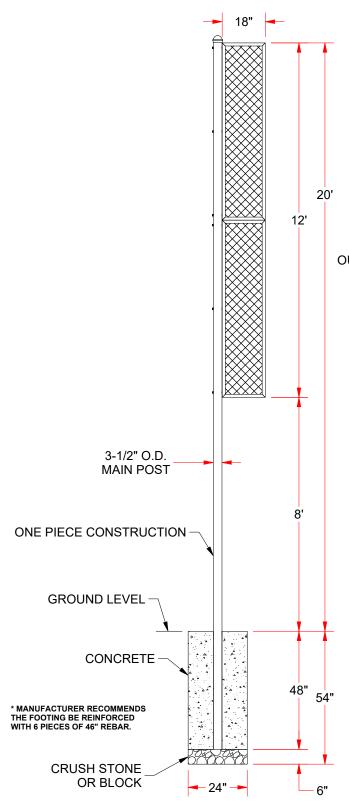

## **FEATURES:**

- > HEAVY DUTY 3-1/2" STEEL O.D. MAIN POST
- > 12' HIGH x 18" WIDE WING PANEL
- > WING PANEL IS ALL STEEL EXPANDED METAL
- > TOUGH POWDER COATED YELLOW FINISH WITH GALVANIZED UNDER COAT
- > PERMANENTLY INSTALLED FOUL POLE
- > OPTIONAL GROUND SLEEVE (FPS-20)

## BBCFP-20

20' Collegiate Foul Pole

© COPYRIGHT JAYPRO SPORTS, LLC. ALL RIGHTS RESERVED THIS PRINT IS THE PROPERTY OF JAYPRO SPORTS, LLC. AND MAY NOT BE REPRODUCED WITHOUT WRITTEN PERMISSION