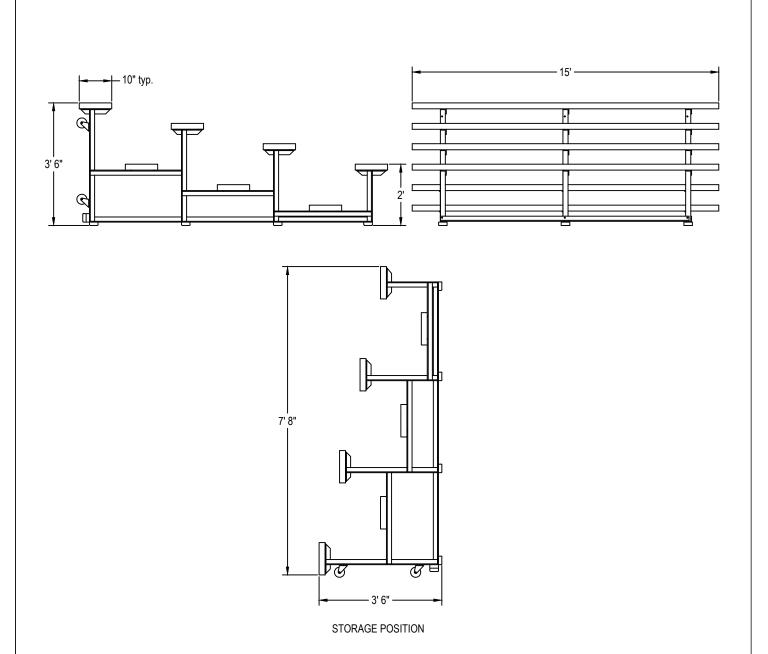

Bleacher framework shall be constructed of welded steel angles and bolt-on horizontal support members. All steel parts shall be hot dip galvanized after welding to eliminate rust. Seat planks and foot planks shall be 10" wide x 1 3/4" thick, clear anodized (seat only) aluminum extrusions with molded end caps and be mounted on three steel support frames. For Powder Coated Aluminum Seat Planks order optional BL15SEAT1-XX for each plank. Choose any combination of colors: Royal, Scarlet, Navy, Forest Green, Black and White. When in use, bleachers shall sit on six non-marking rubber feet. When tipped up to transport and store, bleachers shall rest on six non-marking 3" diameter swivel casters. Bleachers shall provide four rows of 15' seating with a total approximate capacity of 40 persons. Bleacher structure shall have a 5-year limited warranty and seat and foot planks shall have a 2-year limited warranty. Installation to be completed in accordance to manufacturer's instructions. Do not scale drawings. Approximate weight shall be 425# each.