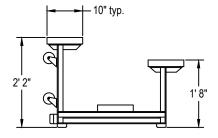

STORAGE POSITION

Bleacher framework shall be constructed of welded steel angles and bolt-on horizontal support members. All steel parts shall be hot dip galvanized after welding to eliminate rust. Seat planks and foot planks shall be 10" wide x 1 3/4" thick, clear anodized (seat only) aluminum extrusions with molded end caps and be mounted on three steel support frames. For Powder Coated Aluminum Seat Planks order optional BL15SEAT1-XX for each plank. Choose any combination of colors: Royal, Scarlet, Navy, Forest Green, Black and White. When in use, bleachers shall sit on six non-marking rubber feet. When tipped up to transport and store, bleachers shall rest on six non-marking 3" diameter swivel casters. Bleachers shall provide two rows of 15' seating with a total approximate capacity of 20 persons. Bleacher structure shall have a 5-year limited warranty and seat and foot planks shall have a 2-year limited warranty. Installation to be completed in accordance to manufacturer's instructions. Do not scale drawings. Approximate weight shall be 246# each.