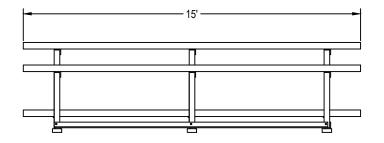

STORAGE POSITION

Bleacher framework shall be constructed of welded steel angles and bolt-on horizontal support members. All steel parts shall be hot dip galvanized after welding to eliminate rust. Seat planks and foot planks shall be 10" wide x 1 3/4" thick, clear anodized (seat only) aluminum extrusions with molded end caps and be mounted on three steel support frames. For Powder Coated Aluminum Seat Planks order optional BL15SEAT1-XX for each plank. Choose any combination of colors: Royal, Scarlet, Navy, Forest Green, Black and White. When in use, bleachers shall sit on six non-marking rubber feet. When tipped up to transport and store, bleachers shall rest on six non-marking 3" diameter swivel casters. Bleachers shall provide two rows of 15' seating with a total approximate capacity of 20 persons. Bleacher structure shall have a 5-year limited warranty and seat and foot planks shall have a 2-year limited warranty. Installation to be completed in accordance to manufacturer's instructions. Do not scale drawings. Approximate weight shall be 246# each.