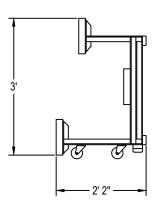

STORAGE POSITION

Bleacher framework shall be constructed of welded steel angles and bolt-on horizontal support members. All steel parts shall be hot dip galvanized after welding to eliminate rust. Seat planks and foot planks shall be 10" wide x 1 3/4" thick, clear anodized (seat only) aluminum extrusions with molded end caps and be mounted on three steel support frames. For Powder Coated Aluminum Seat Planks order optional BL15SEAT1-XX for each plank. Choose any combination of colors: Royal, Scarlet, Navy, Forest Green, Black and White. When in use, bleachers shall sit on six non-marking rubber feet. When tipped up to transport and store, bleachers shall rest on six non-marking 3" diameter swivel casters. Bleachers shall provide two rows of 15' seating with a total approximate capacity of 20 persons. Bleacher structure shall have a 5-year limited warranty and seat and foot planks shall have a 2-year limited warranty. Installation to be completed in accordance to manufacturer's instructions. Do not scale drawings. Approximate weight shall be 246# each.