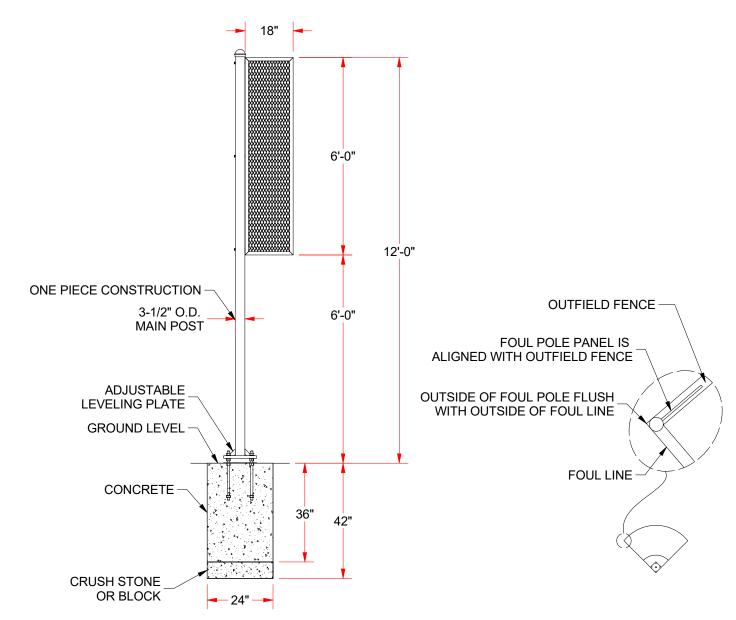

## 12' Baseball Foul Pole Surface Mount

NOTE: THESE ARE SUGGESTED DIMENSIONS FOR AVERAGE SOIL CONDITIONS, CONSULT LOCAL BUILDING CODES.

## **FEATURES:**

- > HEAVY DUTY 3-1/2" STEEL O.D. MAIN POST
- > 18" WIDE x 6' HIGH WING PANEL
- > WING PANEL IS ALL STEEL EXPANDED METAL
- > TOUGH POWDER COATED YELLOW FINISH WITH GALVANIZED UNDER COAT
- > SURFACE MOUNT INSTALLATION

## **BBSBFP-12SM**

12' Baseball Foul Pole Surface Mount

© COPYRIGHT 2017 JAYPRO SPORTS, LLC. ALL RIGHTS RESERVED THIS PRINT IS THE PROPERTY OF JAYPRO SPORTS, LLC. AND MAY NOT BE REPRODUCED WITHOUT WRITTEN PERMISSION www.jaypro.com (800) 243-0533 976 Hartford Turnpike Waterford, CT 06385 USA