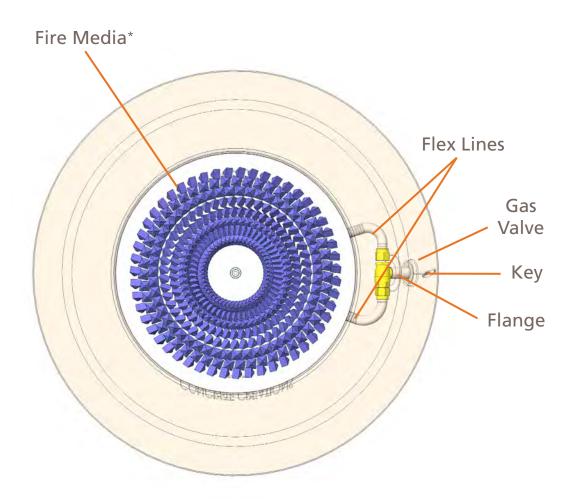

# Burner and Fire Media Burner and Fire Media • When valve is not installed in the bowl, only one flex line will connect the burner to the gas line. • For safety, valve should always be accessible and by the bowl. Key WARNING: \* Never leave key in fire bowl when not in use.

### **WARNING:**

\* Never touch fire media when fire is on, or still warm.

Copyright © Concrete Creations 2017

**Bottom View** 

Fire Ring Installation Specs - 6