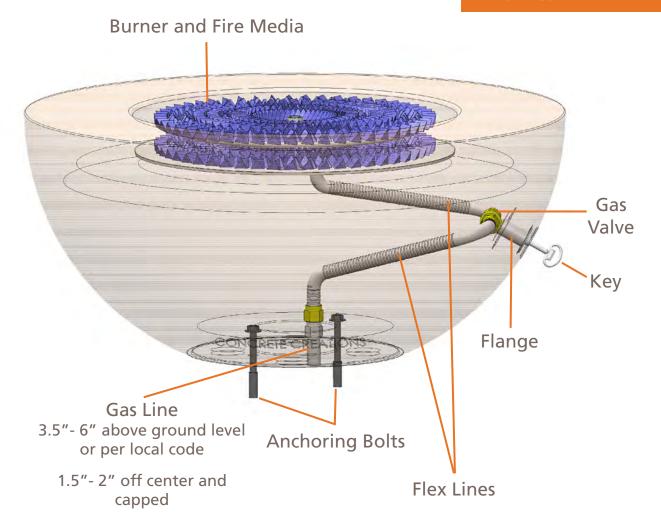

# Burner and Fire Media Burner and Fire Media • When valve is not installed in the bowl, only one flex line will connect the burner to the gas line. • For safety, valve should always be accessible and by the bowl. Key WARNING: \* Never leave key in fire bowl when not in use.

**Anchoring Bolts** 

### **WARNING:**

 Sand should not be used as fire media as sand might clog the fire ring when wet.

Fire Ring Installation Specs - 3

Side View

Fire Ring Installation Specs - 4

\* Install Gas line 1.5"- 2" off the center of the bowl, and 3.5"- 6" above ground level, subject to local codes.