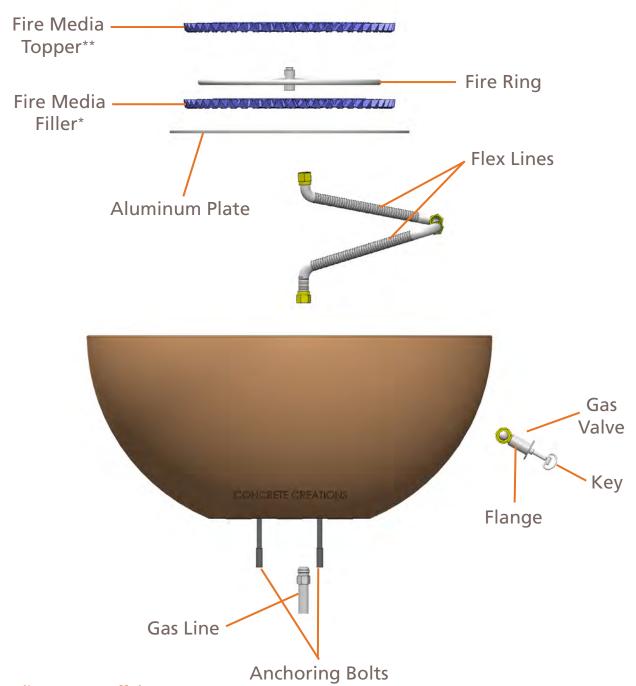

# Burner and Fire Media Burner and Fire Media • When valve is not installed in the bowl, only one flex line will connect the burner to the gas line. • For safety, valve should always be accessible and by the bowl. Key WARNING: \* Never leave key in fire bowl when not in use.

**Anchoring Bolts** 

### **WARNING:**

 Sand should not be used as fire media as sand might clog the fire ring when wet.

Fire Ring Installation Specs - 3

Side View

Fire Ring Installation Specs - 4

\* Install Gas line 1.5"- 2" off the center of the bowl, and 3.5"- 6" above ground level, subject to local codes.