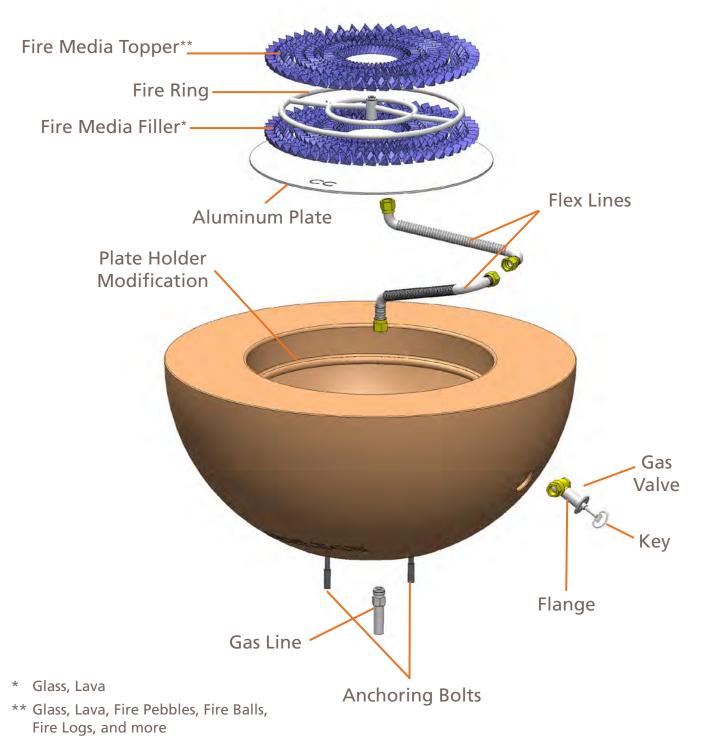

# Burner and Fire Media Burner and Fire Media • When valve is not installed in the bowl, only one flex line will connect the burner to the gas line. • For safety, valve should always be accessible and by the bowl. Key WARNING: \* Never leave key in fire bowl when not in use.

**Anchoring Bolts** 

### **WARNING:**

 Sand should not be used as fire media as sand might clog the fire ring when wet.

Fire Ring Installation Specs - 3

Side View

Fire Ring Installation Specs - 4

\* Install Gas line 1.5"- 2" off the center of the bowl, and 3.5"- 6" above ground level, subject to local codes.