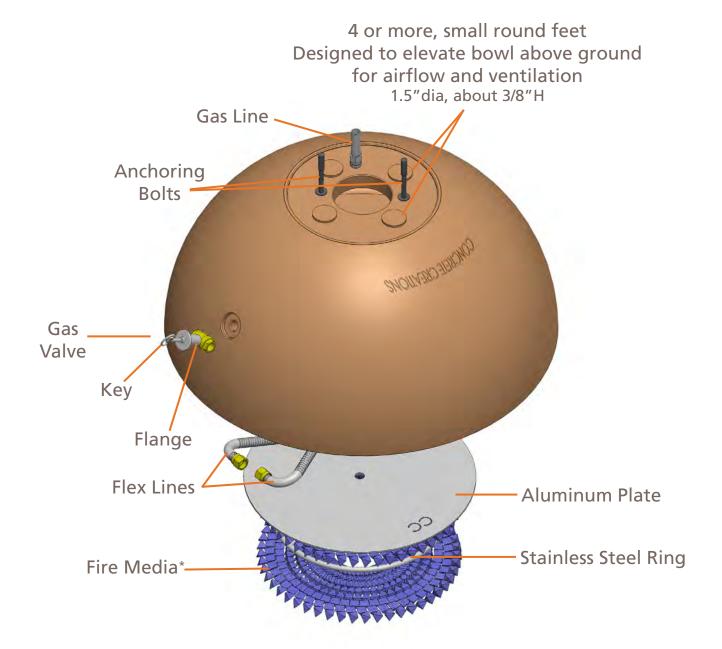

# Burner and Fire Media Burner and Fire Media • When valve is not installed in the bowl, only one flex line will connect the burner to the gas line. • For safety, valve should always be accessible and by the bowl. Key WARNING: \* Never leave key in fire bowl when not in use.

**Anchoring Bolts** 