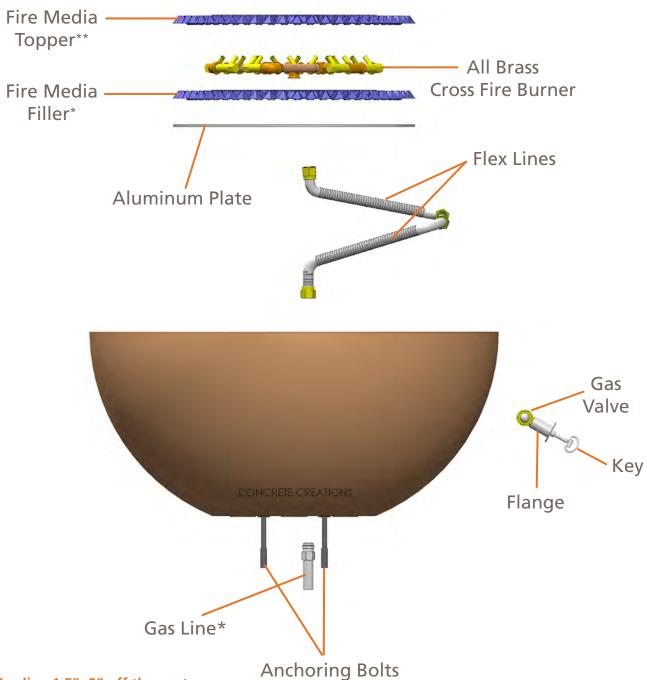

#### **WARNING:**

Always use a licensed heating & plumbing professional to install your Fire Bowl.

Copyright © Concrete Creations 2017

All Brass Cross Fire Burner Installation Specs - 2

**Side View** 

All Brass Cross Fire Burner Installation Specs - 4