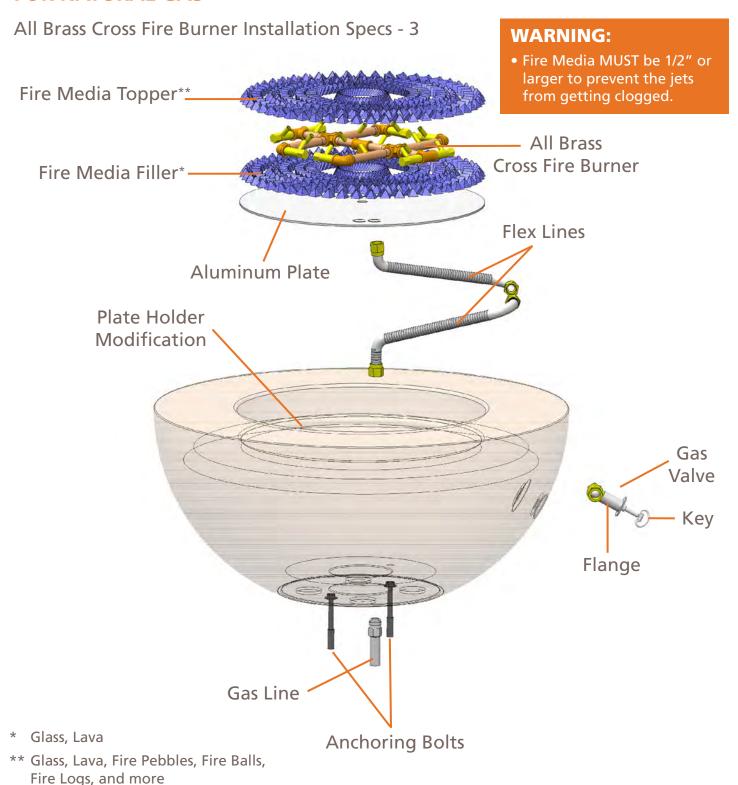

### CONCRETE CREATIONS FIRE BOWL MATCH LIT FOR NATURAL GAS

All Brass Cross Fire Burner Installation Specs - 1

#### **WARNING:**

 Fire Media MUST be 1/2" or larger to prevent the jets from getting clogged.

Burner and Fire Media