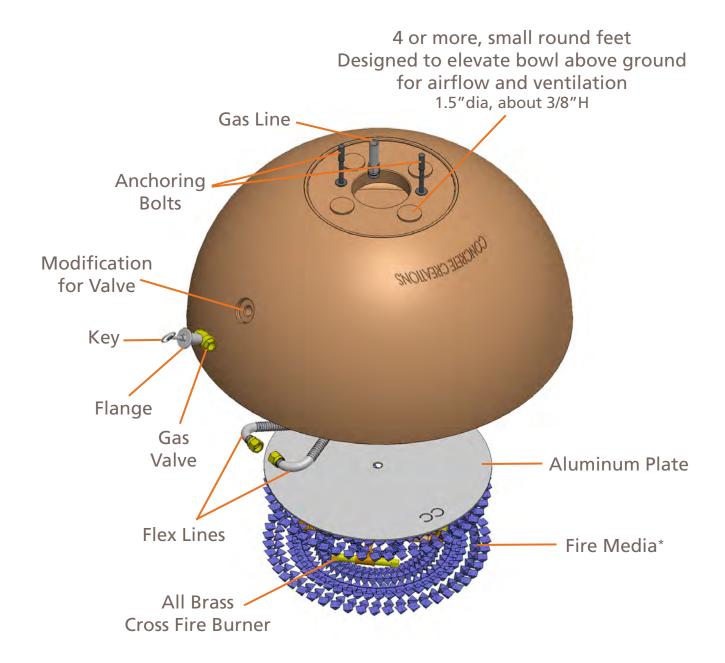

#### **WARNING:**

\* Never touch fire media when fire is on, or still warm.

Copyright © Concrete Creations 2017

**Bottom View** 

All Brass Cross Fire Burner Installation Specs - 6