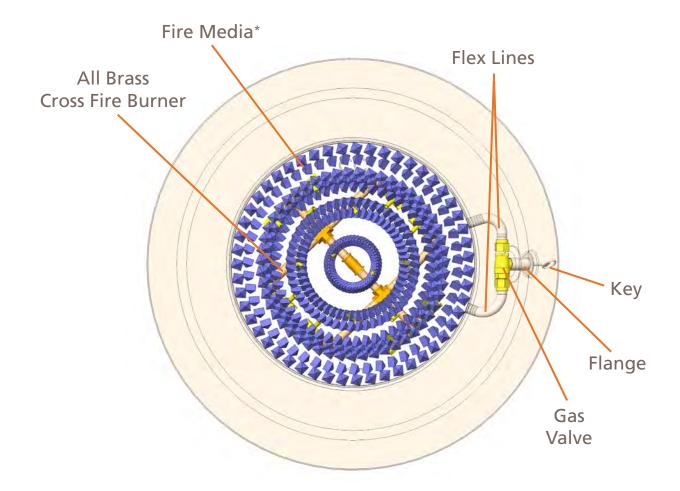

\* Install Gas line 1.5"- 2" off the center of the bowl, and 3.5"- 6" above ground level, subject to local codes.

Copyright © Concrete Creations 2017

**Top View** 

All Brass Cross Fire Burner Installation Specs - 5