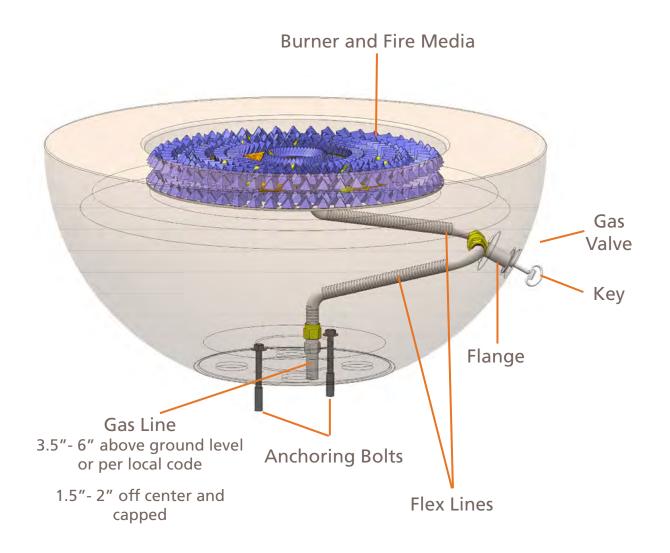

#### **WARNING:**

 Fire Media MUST be 1/2" or larger to prevent the jets from getting clogged.

Burner and Fire Media

#### **WARNING:**

- When valve is not installed in the bowl, only one flex line will connect the burner to the gas line.
- For safety, valve should always be accessible and by the bowl.

\* Install Gas line 1.5"- 2" off the center of the bowl, and 3.5"- 6" above ground level, subject to local codes.

Copyright © Concrete Creations 2017

**Top View** 

All Brass Cross Fire Burner Installation Specs - 5