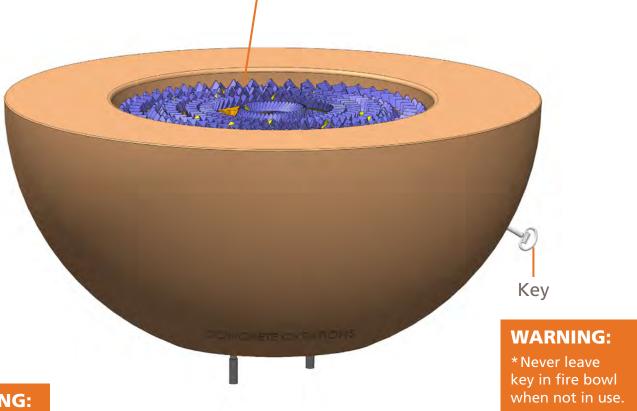

#### **WARNING:**

 Fire Media MUST be 1/2" or larger to prevent the jets from getting clogged.

Burner and Fire Media

### **WARNING:**

Never leave fire unsupervised.