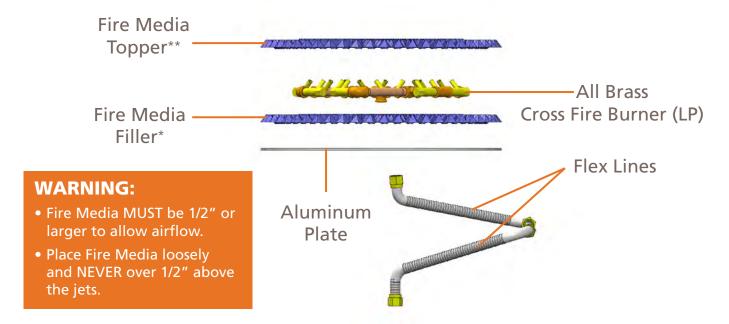

### **WARNING:**

- Fire Media MUST be 1/2" or larger to allow airflow.
- Place Fire Media loosely and NEVER over 1/2" above the jets.

Burner and Fire Media