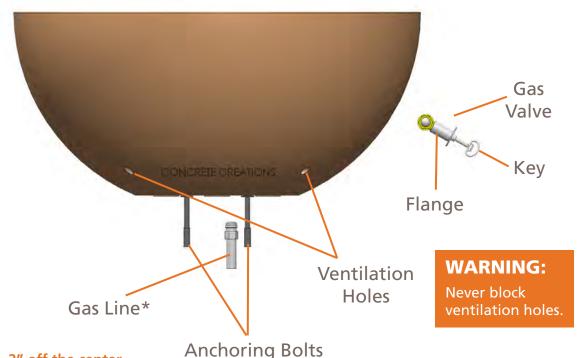

#### **WARNING:**

Ventilation

Holes

Never block ventilation holes.

All Brass Cross Fire Burner Propane Installation Specs - 2

All Brass Cross Fire Burner Propane Installation Specs - 3

Side View

All Brass Cross Fire Burner Propane Installation Specs - 4

\* Install Gas line 1.5"- 2" off the center of the bowl, and 3.5"- 6" above ground level, subject to local codes.

**Top View** 

All Brass Cross Fire Burner Propane Installation Specs - 5