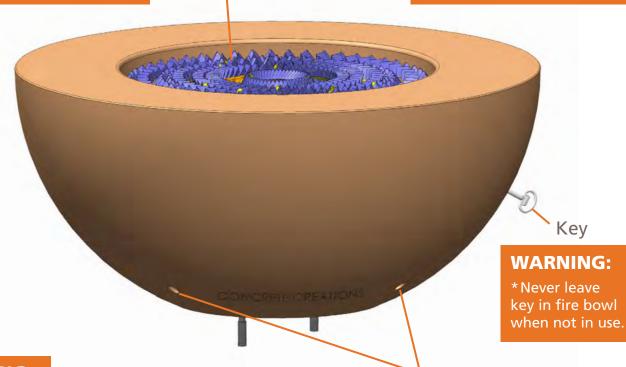

#### **WARNING:**

Ventilation

Holes

Never block ventilation holes.

All Brass Cross Fire Burner Propane Installation Specs - 2

All Brass Cross Fire Burner Propane Installation Specs - 3

Side View

All Brass Cross Fire Burner Propane Installation Specs - 4

\* Install Gas line 1.5"- 2" off the center of the bowl, and 3.5"- 6" above ground level, subject to local codes.

**Top View** 

All Brass Cross Fire Burner Propane Installation Specs - 5

### **WARNING:**

- When valve is not installed in the bowl, only one flex line will connect the burner to the gas line.
- For safety, valve should always be accessible and by the bowl.