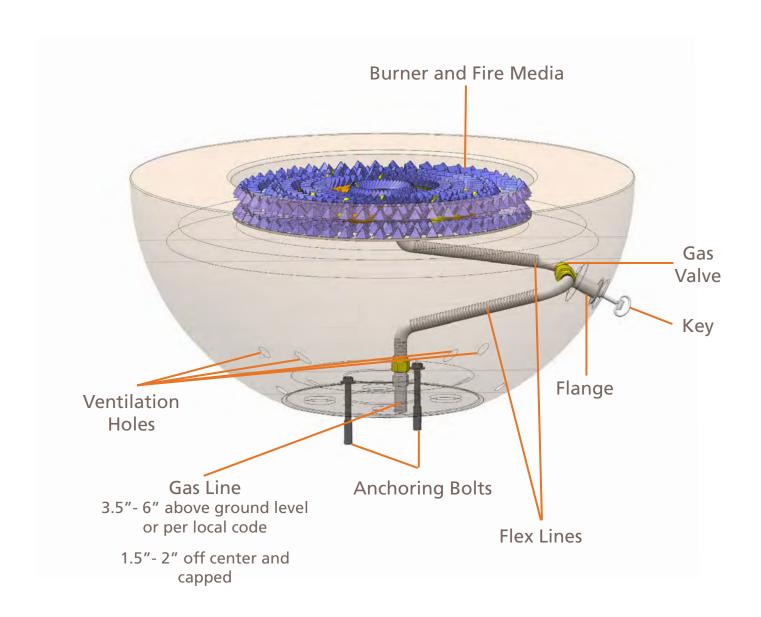

### **WARNING:**

- Fire Media MUST be 1/2" or larger to allow airflow.
- Place Fire Media loosely and NEVER over 1/2" above the jets.

Burner and Fire Media

#### **WARNING:**

Ventilation

Holes

Never block ventilation holes.

All Brass Cross Fire Burner Propane Installation Specs - 2

All Brass Cross Fire Burner Propane Installation Specs - 3

Side View

All Brass Cross Fire Burner Propane Installation Specs - 4

\* Install Gas line 1.5"- 2" off the center of the bowl, and 3.5"- 6" above ground level, subject to local codes.

**Top View** 

All Brass Cross Fire Burner Propane Installation Specs - 5