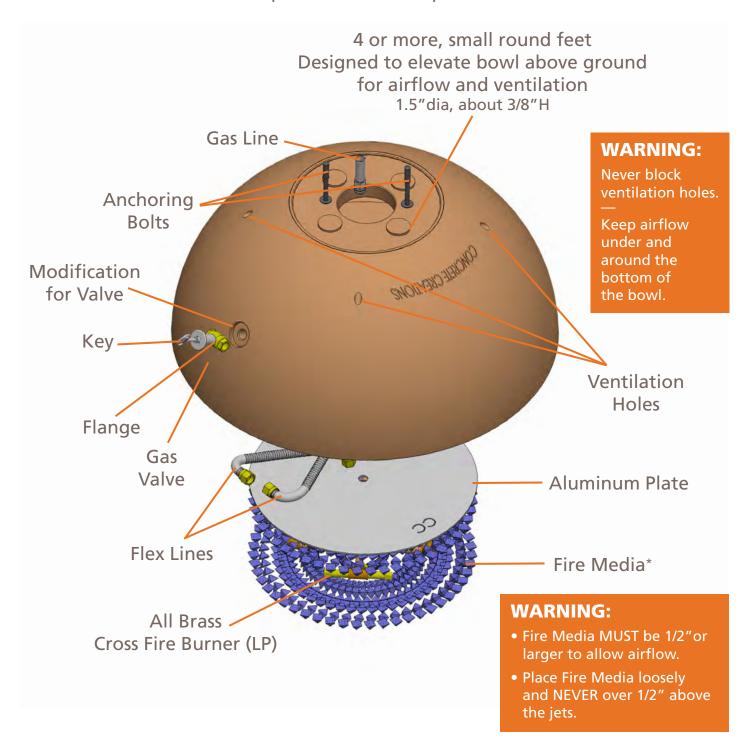

#### **WARNING:**

Ventilation

Holes

Never block ventilation holes.

All Brass Cross Fire Burner Propane Installation Specs - 2

All Brass Cross Fire Burner Propane Installation Specs - 3

Side View

All Brass Cross Fire Burner Propane Installation Specs - 4

### **WARNING:**

\* Never touch fire media when fire is on, or still warm.

**Bottom View** 

All Brass Cross Fire Burner Propane Installation Specs - 6