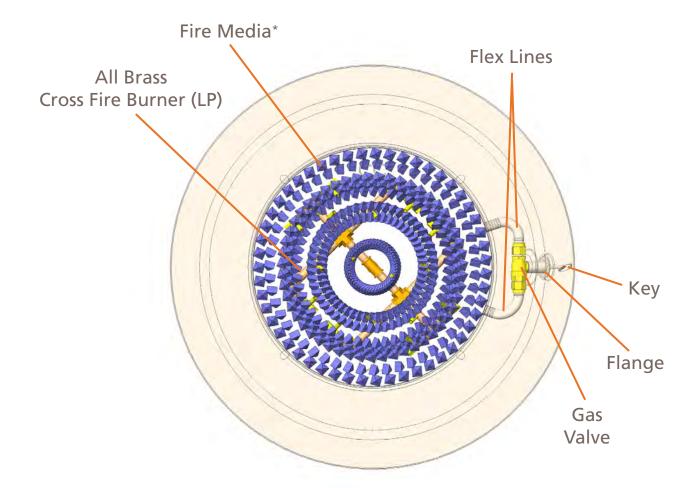

\* Install Gas line 1.5"- 2" off the center of the bowl, and 3.5"- 6" above ground level, subject to local codes.

**Top View** 

All Brass Cross Fire Burner Propane Installation Specs - 5