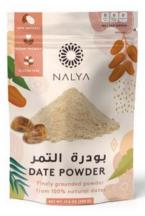

### ΝΛLΥΛ

Date INGREDIENTS

Dates, a naturally sweet and versatile fruit, can be used in various ways in cooking and baking. These date ingredients can be used as sweetener, desserts, natural binder, sauces, dressings and gluten-free baking.

**DATE SYRUP** 250G (8.80Z) DATE PASTE REGULAR 1KG (35.20Z)

**DATE POWDER** 500G (17.60Z)

CHOPPED DATES 250G (8.80Z)

ΝΛΙΥΛ

Wholesale DATES

We also provide wholesale dates and date products, suitable for bakeries and food industry uses. Please get in touch with us for further information.