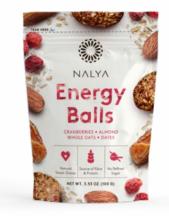

### ()n-the-go ENERGY BALLS

Energy Balls are high-energy, healthy food snacks that provide quick and easy fuel for busy people on the go.

The "energy balls" are packed in a 100-gram resealable pouch, loaded with fruits and nuts and ready to share. Great for snacking, packing in lunches or as a post-workout boost!

ENERGY BALLS ALMOND 100G (3.50Z) ENERGY BALLS PISTACHIO 100G (3.50Z)