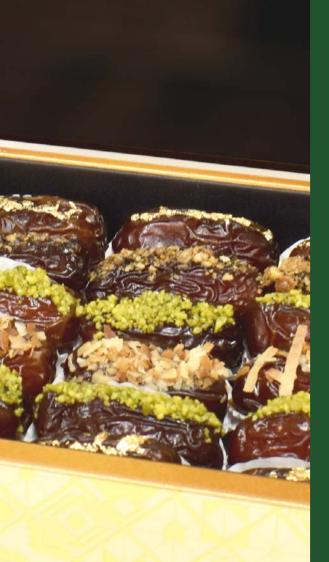

# Medjool Gold Box GIFT SET

An elegant wooden box designed with the unique Sadu Nakhlah pattern, packed with fine selected Medjool dates.

These dates are filled with four exquisite flavours - peanut butter with 24k gold leaf, hazelnut and coffee, pistachio and grind pistachios, walnut and grilled coconut.