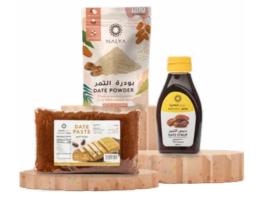

### ΝΛLΥΛ

Date INGREDIENTS

Dates, a naturally sweet and versatile fruit, can be used in various ways in cooking and baking. These date ingredients can be used as sweetener, desserts, natural binder, sauces, dressings and gluten-free baking.

**DATE SYRUP** 250G (8.80Z) DATE PASTE REGULAR 1KG (35.20Z)

**DATE POWDER** 500G (17.60Z)

CHOPPED DATES 250G (8.80Z)

ΝΛΙΥΛ

Wholesale DATES

We also provide wholesale dates and date products, suitable for bakeries and food industry uses. Please get in touch with us for further information.