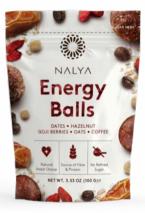

### ()n-the-go ENERGY BALLS

Energy Balls are high-energy, healthy food snacks that provide quick and easy fuel for busy people on the go.

The "energy balls" are packed in a 100-gram resealable pouch, loaded with fruits and nuts and ready to share. Great for snacking, packing in lunches or as a post-workout boost!

#### ENERGY BALLS PEANUT 100G (3.50Z)

ENERGY BALLS HAZELNUT 100G (3.50Z)