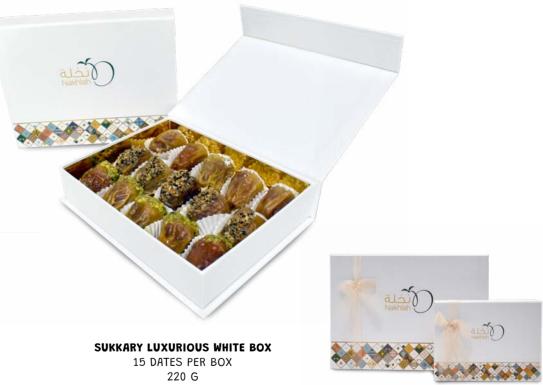

### Luxurious (White SUKKARY BOX

A luxurious white box from Nakhlah's collection of small white boxes, filled with