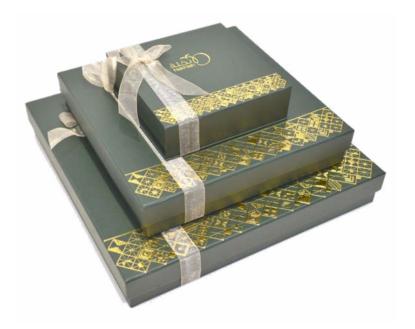

### **GREEN COLLECTION**

Nakhlah's collection of luxurious green boxes decorated with a golden Sadu pattern.

It consists of large, medium and small.

The large size is divided into 4 sections filled with plain dates and stuffed dates.

The medium size is divided into 4 sections of two layers filled with plain dates and stuffed dates.

The small size is packed with dates stuffed with chocolate garnish.

NAKHLAH GREEN COLLECTION