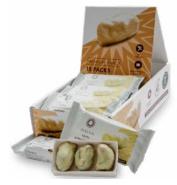

### **STUFFED DATES**

Stuffed dates are one of the world's oldest and most versatile snacks! Bring these nutritious snacks along on your hike, camping trip, or other adventures.

The pouch is easy to open, and there's a window on the back to see how many there are.

DATES WITH ALMOND 125G (4.40Z)

DATES WITH APRICOT 125G (4.40Z)

### DATES WITH WALNUT

125G (4.40Z)