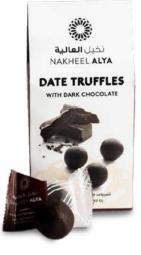

### **DATE TRUFFLES**

Our delicious, soft, chewy, date truffles are great for snacking, or as an after-dinner treat. They are low in fat and cholesterol, as well as rich in iron, calcium, vitamin C, and other minerals.

DATE TRUFFLES WITH DARK CHOCOLATE 150G (5.30Z)

DATE TRUFFLES WITH CAFFE MOCHA 150G (5.30Z)