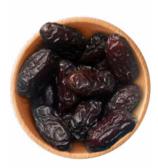

### Premium AJWA DATES

Ajwa dates have a reputation as the 'King of Dates. They are deliciously soft, of a decent size and have a fine texture. Imported from Madinah Al-Munawwarah, packed and distributed in Singapore by Ideal's Souq.

PREMIUM AJWA DATES 1000g

IDEAL'S SOUQ CATALOGUE 2024