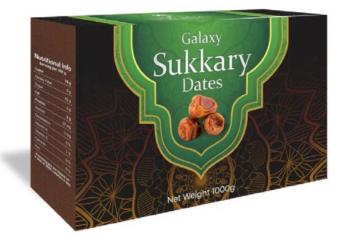

### Galaxy SUKKARY DATES

Among all Sukkary types, the Galaxy Sukkary Date is the highest quality grade. It has a distinctive sweet taste and is very filling. It is a good source of vitamins and minerals, as well as a good source of iron and zinc. It's easy to digest because of its light texture and low sugar content, and it won't cause an overload of insulin in your bloodstream. Packed and distributed in Singapore by Ideal's Souq.

GALAXY SUKKARY DATES 1000g

IDEAL'S SOUQ CATALOGUE 2024