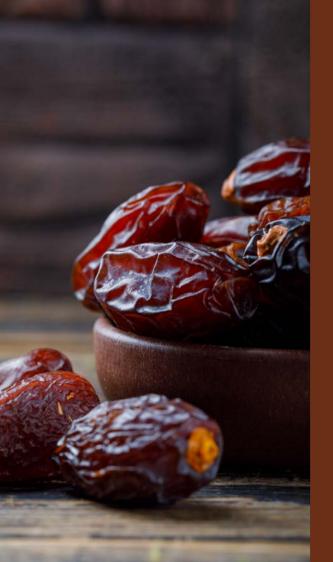

### Dates LOOSE CARTON

نخلة Nakhlah

> Loose dates often come in various types, such as Medjool, Ajwa, Safawi and Mabroom. They are enjoyed for their natural sweetness, chewy texture, and nutritional value.