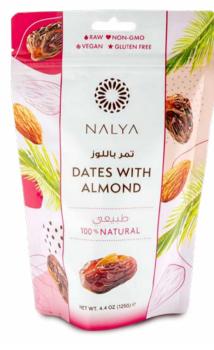

### **STUFFED DATES**

Stuffed dates are one of the world's oldest and most versatile snacks! Bring these nutritious snacks along on your hike, camping trip, or other adventures.

The pouch is easy to open, and there's a window on the back to see how many there are.

DATES WITH ALMOND 125G (4.40Z)

DATES WITH APRICOT 125G (4.40Z)