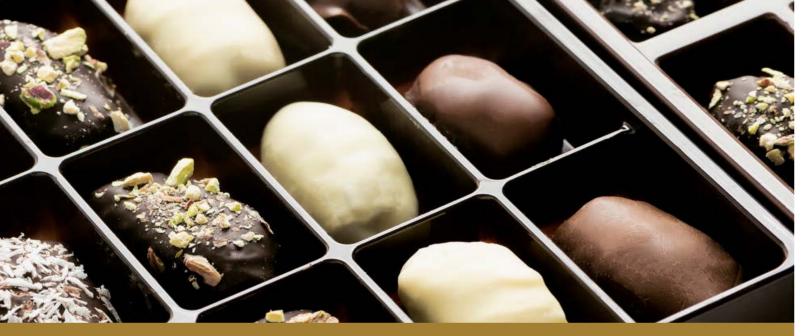

### Luxurious (White SUKKARY BOX

A luxurious white box from Nakhlah's collection of small white boxes, filled with

# Medjool Gold Box GIFT SET

An elegant wooden box designed with the unique Sadu Nakhlah pattern, packed with fine selected Medjool dates.

These dates are filled with four exquisite flavours - peanut butter with 24k gold leaf, hazelnut and coffee, pistachio and grind pistachios, walnut and grilled coconut.