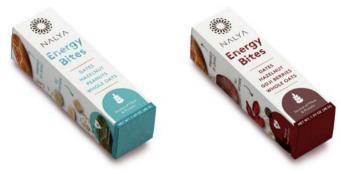

### **ENERGY BITES**

Our Energy Bites is great for on the go and healthy snack alternatives. There are 3 pieces in one pack.

ENERGY BITES ALMOND 45G (1.590Z) ENERGY BITES PISTACHIO 45G (1.590Z)

IDEAL'S SOUQ CATALOGUE 2024

### ENERGY BITES PEANUT

45G (1.590Z)

#### ENERGY BITES HAZELNUT 45G (1.590Z)