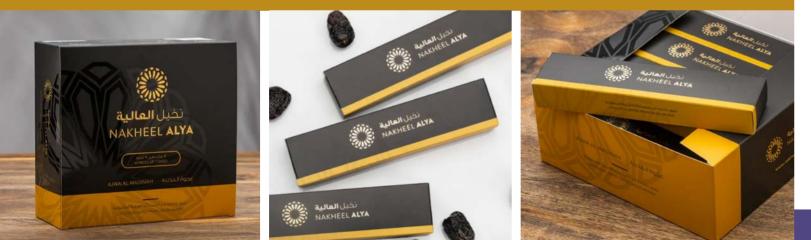

### Luxurious (White SUKKARY BOX

A luxurious white box from Nakhlah's collection of small white boxes, filled with

# Medjool Gold Box GIFT SET

An elegant wooden box designed with the unique Sadu Nakhlah pattern, packed with fine selected Medjool dates.

These dates are filled with four exquisite flavours - peanut butter with 24k gold leaf, hazelnut and coffee, pistachio and grind pistachios, walnut and grilled coconut.

#### MEDJOOL GOLD BOX 2.5 KG