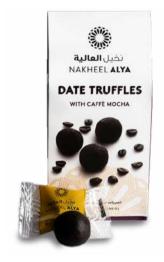

### **DATE TRUFFLES**

Our delicious, soft, chewy, date truffles are great for snacking, or as an after-dinner treat. They are low in fat and cholesterol, as well as rich in iron, calcium, vitamin C, and other minerals.

DATE TRUFFLES WITH DARK CHOCOLATE 150G (5.30Z)

DATE TRUFFLES WITH CAFFE MOCHA 150G (5.30Z)