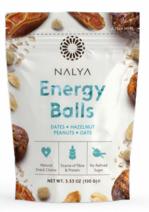

### ()n-the-go ENERGY BALLS

Energy Balls are high-energy, healthy food snacks that provide quick and easy fuel for busy people on the go.

The "energy balls" are packed in a 100-gram resealable pouch, loaded with fruits and nuts and ready to share. Great for snacking, packing in lunches or as a post-workout boost!

#### ENERGY BALLS PEANUT 100G (3.50Z)

ENERGY BALLS HAZELNUT 100G (3.50Z)