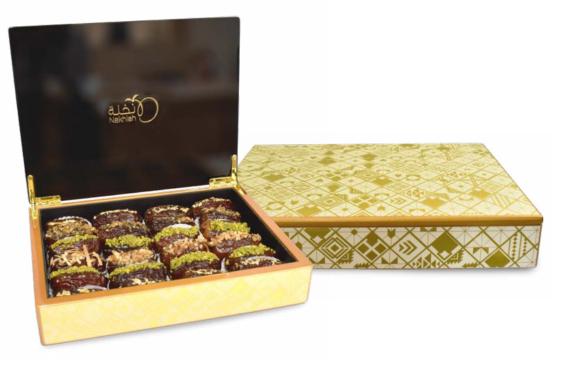

# Medjool Gold Box GIFT SET

An elegant wooden box designed with the unique Sadu Nakhlah pattern, packed with fine selected Medjool dates.

These dates are filled with four exquisite flavours - peanut butter with 24k gold leaf, hazelnut and coffee, pistachio and grind pistachios, walnut and grilled coconut.

#### MEDJOOL GOLD BOX 2.5 KG