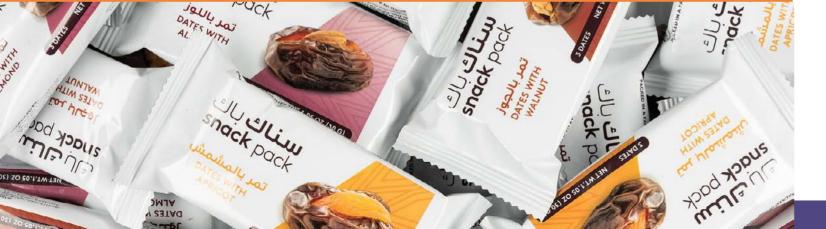

### ()n-the-go **SNACK PACK**

The perfect on-the-go snack, or an alternative to traditional candy. There are 16 Snack Pack wrappers per carton. Each wrapper has 3 dates stuffed inside.

DATES WITH ALMOND 16 PACKS

DATES WITH APRICOT 16 PACKS

MILK CHOCOLATE WITH ALMONDS 16 PACKS

16 PACKS

IDEAL'S SOUQ CATALOGUE 2024

DARK CHOCOLATE WITH ALMONDS

WHITE CHOCOLATE WITH ALMONDS 16 PACKS