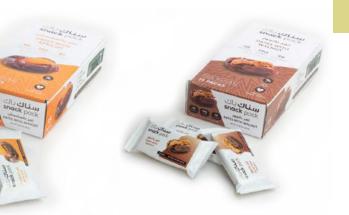

### ()n-the-go **SNACK PACK**

The perfect on-the-go snack, or an alternative to traditional candy. There are 16 Snack Pack wrappers per carton. Each wrapper has 3 dates stuffed inside.

DATES WITH ALMOND 16 PACKS

DATES WITH APRICOT 16 PACKS

MILK CHOCOLATE WITH ALMONDS 16 PACKS

16 PACKS

IDEAL'S SOUQ CATALOGUE 2024

DARK CHOCOLATE WITH ALMONDS

WHITE CHOCOLATE WITH ALMONDS 16 PACKS