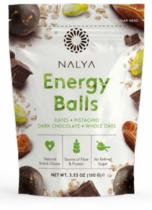

### ()n-the-go ENERGY BALLS

Energy Balls are high-energy, healthy food snacks that provide quick and easy fuel for busy people on the go.

The "energy balls" are packed in a 100-gram resealable pouch, loaded with fruits and nuts and ready to share. Great for snacking, packing in lunches or as a post-workout boost!

#### ENERGY BALLS PEANUT 100G (3.50Z)

ENERGY BALLS HAZELNUT 100G (3.50Z)