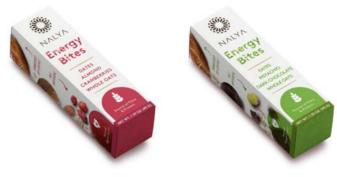

### **ENERGY BITES**

Our Energy Bites is great for on the go and healthy snack alternatives. There are 3 pieces in one pack.

ENERGY BITES ALMOND 45G (1.590Z) ENERGY BITES PISTACHIO 45G (1.590Z)

IDEAL'S SOUQ CATALOGUE 2024

### ENERGY BITES PEANUT

45G (1.590Z)

#### ENERGY BITES HAZELNUT 45G (1.590Z)