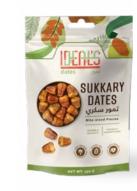

### Galaxy SUKKARY DATES

Among all Sukkary types, the Galaxy Sukkary Date is the highest quality grade. It has a distinctive sweet taste and is very filling. It is a good source of vitamins and minerals, as well as a good source of iron and zinc. It's easy to digest because of its light texture and low sugar content, and it won't cause an overload of insulin in your bloodstream. Packed and distributed in Singapore by Ideal's Souq.

GALAXY SUKKARY DATES 1000g

IDEAL'S SOUQ CATALOGUE 2024