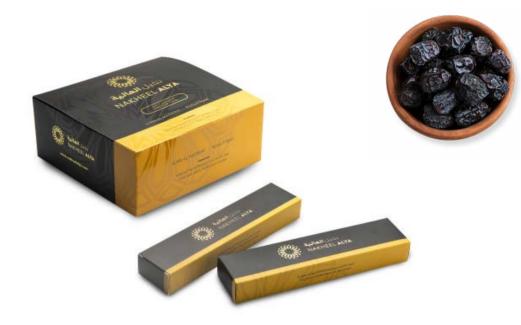

### Luxurious (White SUKKARY BOX

A luxurious white box from Nakhlah's collection of small white boxes, filled with

# Medjool Gold Box GIFT SET

An elegant wooden box designed with the unique Sadu Nakhlah pattern, packed with fine selected Medjool dates.

These dates are filled with four exquisite flavours - peanut butter with 24k gold leaf, hazelnut and coffee, pistachio and grind pistachios, walnut and grilled coconut.

#### MEDJOOL GOLD BOX 2.5 KG