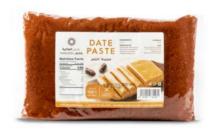

### ΝΛLΥΛ

Date INGREDIENTS

Dates, a naturally sweet and versatile fruit, can be used in various ways in cooking and baking. These date ingredients can be used as sweetener, desserts, natural binder, sauces, dressings and gluten-free baking.

**DATE SYRUP** 250G (8.80Z) DATE PASTE REGULAR 1KG (35.20Z)

**DATE POWDER** 500G (17.60Z)

CHOPPED DATES 250G (8.80Z)

ΝΛΙΥΛ

Wholesale DATES

We also provide wholesale dates and date products, suitable for bakeries and food industry uses. Please get in touch with us for further information.

#### DATE PASTE BULK CARTON

Our date paste are available in carton and bulk packaging (upon request) to bakeries, restaurants and cafes.