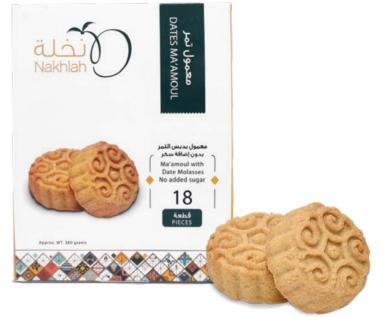

## Date MA'AMOUL

A box of delicious date maamoul contains 18 individually wrapped maamoul pieces. No added sugar.

DATE MA'AMOUL 18 PIECES PER BOX 360 G