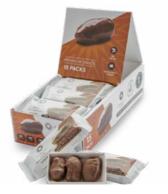

### ()n-the-go **SNACK PACK**

The perfect on-the-go snack, or an alternative to traditional candy. There are 16 Snack Pack wrappers per carton. Each wrapper has 3 dates stuffed inside.

DATES WITH ALMOND 16 PACKS

DATES WITH APRICOT 16 PACKS

MILK CHOCOLATE WITH ALMONDS 16 PACKS

16 PACKS

IDEAL'S SOUQ CATALOGUE 2024

DARK CHOCOLATE WITH ALMONDS

WHITE CHOCOLATE WITH ALMONDS 16 PACKS