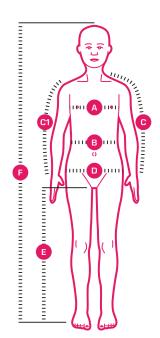

### A. CHEST

Wrap a tape measure evenly around the fullest part around the chest under your arms.

## **B.** WAIST

Wrap a measure tape around your natural waistline.

### **C.** SHOULDER AND **SLEEVE LENGTH**

Measure from the lowest part of the neck, over the tip of the shoulder and down the outside of the arm, past the elbow and to the wrist. Keep the arm slightly bent.

# **C1.** SLEEVE LENGTH

Measure from the tip of the shoulder and down the outside of the arm, past the elbow and to the wrist. Keep the arm slightly bent.

# D. SEAT

Standing with your feet together, measure around the fullest part of your hips.

# **E.** INSIDE OF LEG

Standing with your feet together, measure from the crotch all the way down to the floor. Don't forget to stand as straight as possible. You may have to ask a friend to help you.

# F. LENGTH

The total length of your body.