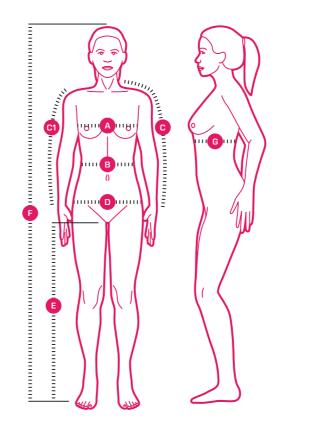

### A. CHEST

Wrap a tape measure evenly around the fullest part around the chest under your arms.

## **B.** WAIST

Wrap a measure tape around your natural waistline.

### **C.** SHOULDER AND **SLEEVE LENGTH**

Measure from the lowest part of the neck, over the tip of the shoulder and down the outside of the arm, past the elbow and to the wrist. Keep the arm slightly bent.

# **C1.** SLEEVE LENGTH

Measure from the tip of the shoulder and down the outside of the arm, past the elbow and to the wrist. Keep the arm slightly bent.

# D. SEAT

Standing with your feet together, measure around the fullest part of your hips.

# **E.** INSIDE OF LEG

Standing with your feet together, measure from the crotch all the way down to the floor. Don't forget to stand as straight as possible. You may have to ask a friend to help you.

# F. LENGTH

The total length of your body.

#### **G.** UNDER THE BUST

Wrap the tape around your body, approximately one cm under the bust.