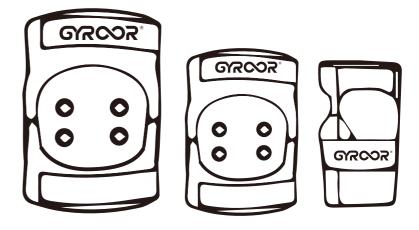

# Gyroor Kids Protective Gear Set

### 1.Specifications

| Age      | Youth/Children/Kids                                       |  |  |  |
|----------|-----------------------------------------------------------|--|--|--|
| Color    | Black,Camo,Pink                                           |  |  |  |
|          | 600D high-density nylon cloth PE plastic dispensing shell |  |  |  |
| Material | 10mm EVA foam                                             |  |  |  |
|          | Imitation Acrylic Elastic Band Velcro                     |  |  |  |
|          |                                                           |  |  |  |

Gyroor Children's Protective Gear, specially designed for children. Adjustable velcro design can take care of your growing children. The best choice to protect your children.