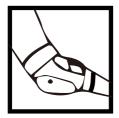

#### **ELBOW/WRIST**

- A. Measure the circumfe rence 2.5 inches above your elbow center.
- B. Measure the circumfe rence 2.5 inches below your elbow center.
- C. Measure the circumfe rence from center of wrist.

Measure around your lower leg 2.8"(7cm) above and below the patella, with knee joint flexed about 30°.

|   | Α          | В           | С         | D           | Е            |
|---|------------|-------------|-----------|-------------|--------------|
| S | 9.9-13.8in | 9.4-13in    | 6-7.5in   | 13-17in     | 12.25-16.1in |
|   | 25-35cm    | 23.5-33cm   | 15.2-19cm | 33-43cm     | 31-41cm      |
| М | 10.45-15in | 9.9-14.1in  | 6.3-7.8in | 13.7-18.3in | 12.9-17.25in |
|   | 26.5-38cm  | 25-36cm     | 16-19.7cm | 34.5-46.2cm | 32.7-43.8cm  |
| L | 11-16.2in  | 10.2-15.8in | 6.5-8in   | 14.1-19.5in | 13.6-18.1in  |
|   | 28-41cm    | 26-39cm     | 16.5-20cm | 36-49.5cm   | 34.5-46cm    |