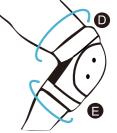

#### **ELBOW/WRIST**

- A. Measure the circumfe rence 2.5 inches above your elbow center.
- B. Measure the circumfe rence 2.5 inches below your elbow center.
- C. Measure the circumfe rence from center of wrist.

Measure around your lower leg 2.8"(7cm) above and below the patella, with knee joint flexed about 30°.

|   | Α          | В           | С         | D           | Е            |
|---|------------|-------------|-----------|-------------|--------------|
| S | 9.9-13.8in | 9.4-13in    | 6-7.5in   | 13-17in     | 12.25-16.1in |
|   | 25-35cm    | 23.5-33cm   | 15.2-19cm | 33-43cm     | 31-41cm      |
| М | 10.45-15in | 9.9-14.1in  | 6.3-7.8in | 13.7-18.3in | 12.9-17.25in |
|   | 26.5-38cm  | 25-36cm     | 16-19.7cm | 34.5-46.2cm | 32.7-43.8cm  |
| L | 11-16.2in  | 10.2-15.8in | 6.5-8in   | 14.1-19.5in | 13.6-18.1in  |
|   | 28-41cm    | 26-39cm     | 16.5-20cm | 36-49.5cm   | 34.5-46cm    |