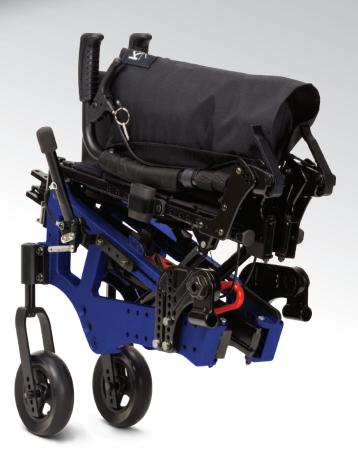

## **REPOSITIONING**

Everyone needs relief from sitting in a static position. Whether your primary concern is pressure relief, facilitating proper posture or just providing a break from gravity, Liberty makes it painless. Featuring an easy to adjust gas spring design, adjusting the system for effortless repositioning is simple.

## **PORTABILITY**

Liberty is the only adult tilt-in-space that can fold into a portable package ideal for transportation. Want an even smaller package? Choose the optional folding backrest. With a transport weight under 26 pounds, it's the lightest adult tilt-in-space available. Liberty gives you the independence to get out and go!