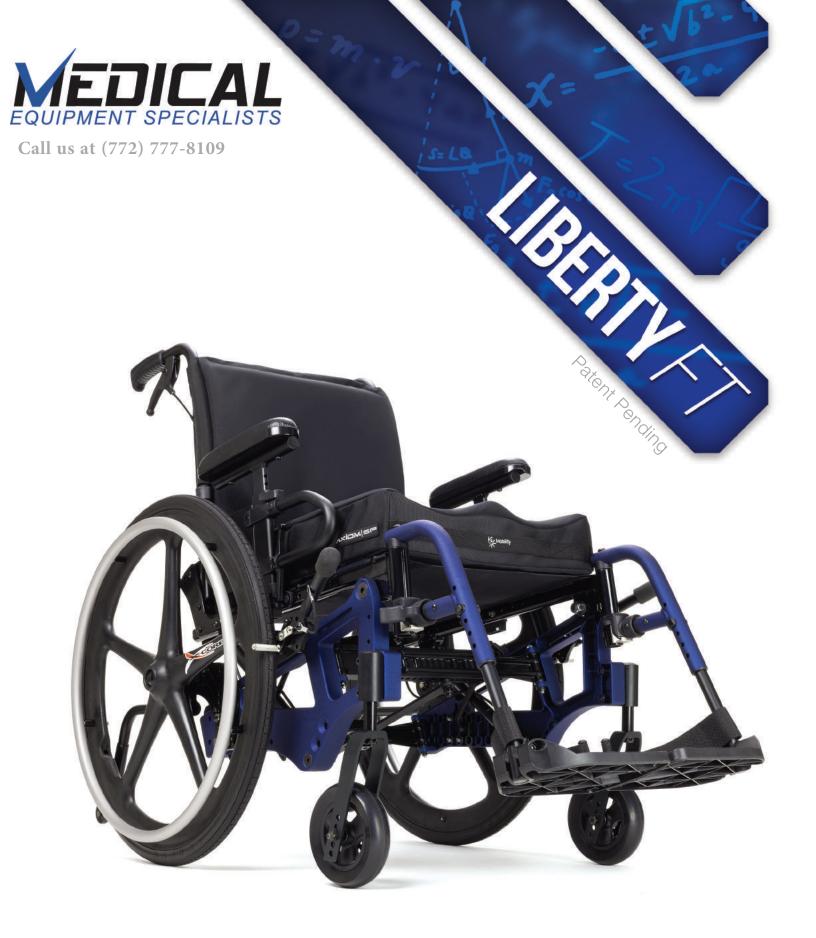

## LIBERTY IS INDEPENDENCE

Finally, one wheelchair that offers true portability, enables independent propulsion and provides the benefits of tilt-in-space!

Liberty is designed for independent mobility, especially foot propulsion. The front seat height remains the same regardless of the tilt angle. Simply choose the tilt angle that provides the best pelvic stability without compromising mobility.

## **REPOSITIONING**

Everyone needs relief from sitting in a static position. Whether your primary concern is pressure relief, facilitating proper posture or just providing a break from gravity, Liberty makes it painless. Featuring an easy to adjust gas spring design, adjusting the system for effortless repositioning is simple.

## **PORTABILITY**

Liberty is the only adult tilt-in-space that can fold into a portable package ideal for transportation. Want an even smaller package? Choose the optional folding backrest. With a transport weight under 26 pounds, it's the lightest adult tilt-in-space available. Liberty gives you the independence to get out and go!