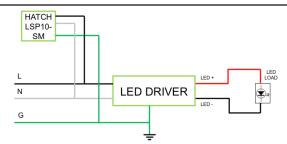

|
|-----------------------------|----------------------------------------------------|
| Frequencey:                 | 60Hz                                               |
| Maximum Continuous Voltage: | 320V                                               |
| Open Circuit Voltage:       | 10kV                                               |
| Maximum Discharge Current:  | 10kA (8/20µs standard wave)                        |
| Nominal Discharge Current:  | 5kA                                                |
| Wiring:                     | 105°C, stripped 3/8" tinned                        |
| Wire Connections:           | 6", 16AWG stranded                                 |
| Thermal Protection:         | Thermally protected transient over-voltage circuit |

#### WIRING DIAGRAM:



#### **MECHANICAL DIMENSIONS:**