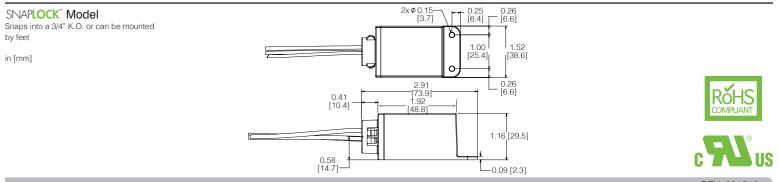

-------|----------------------------------------------------|
| Frequencey:                 | 60Hz                                               |
| Maximum Continuous Voltage: | 320V                                               |
| Open Circuit Voltage:       | 10kV                                               |
| Maximum Discharge Current:  | 10kA (8/20µs standard wave)                        |
| Nominal Discharge Current:  | 5kA                                                |
| Wiring:                     | 105°C, stripped 3/8" tinned                        |
| Wire Connections:           | 6", 16AWG stranded                                 |
| Thermal Protection:         | Thermally protected transient over-voltage circuit |

#### WIRING DIAGRAM:



#### **MECHANICAL DIMENSIONS:**