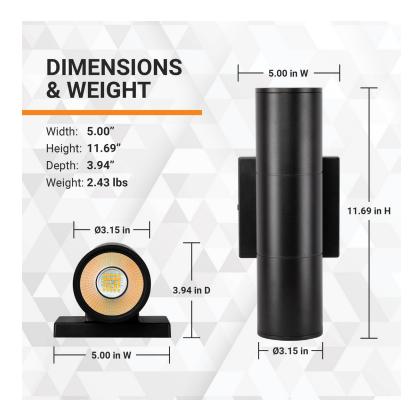

## 20W LED Up Down Cylinder Light (CCT Selectable)

## Features HTM-CYL20WTBKFA1

For a modern and contemporary look and feeling, look no further than HTM Lighting Solutions' 20W LED Up and Down Exterior Cylinder Wall Sconce Fixtures!

Providing 1,600 lumens, or the equivalent to 2x 60W Incandescent Light Bulbs, these sleek and elegant Vertical Light Column Wall Sconces are versatile and can provide outdoor accent or security lighting to any residential exterior, including Front Entryways. Pillar Lights, Pergolas, Outdoor Patio, Exterior Porch Light, and so much more!

## Applications

- cETL Listed
- 5000K / 4000K / 3000K CCT Selectable
- 1,600 Lumens (800lm x2)
- 100-277VAC Internal Driver
- 28° Degree Beam Angle
- Energy saving, 50,000+ Life Hours
- Instant start, NO flickering, NO humming
- Green and eco-friendly without mercury.
- Indoor / Outdoor
- Home Entry Way
- Lanai
- Exterior Porch Ligh
- Pergola
- Other Outdoor Wallmount