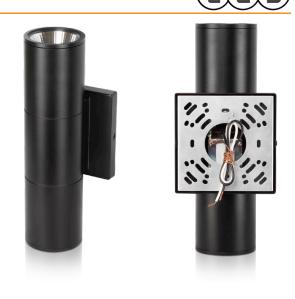

## 20W LED Up Down Cylinder Light (CCT Selectable)

## Features HTM-CYL20WTBKFA1

For a modern and contemporary look and feeling, look no further than HTM Lighting Solutions' 20W LED Up and Down Exterior Cylinder Wall Sconce Fixtures!

Providing 1,600 lumens, or the equivalent to 2x 60W Incandescent Light Bulbs, these sleek and elegant Vertical Light Column Wall Sconces are versatile and can provide outdoor accent or security lighting to any residential exterior, including Front Entryways. Pillar Lights, Pergolas, Outdoor Patio, Exterior Porch Light, and so much more!

Changing the light color temperature is quick and easy with the flick of a single switch to change between 3000K Warm White for a warm and inviting glow, 4000K Cool White for bright and natural lighting, and 5000K Daylight White for a crisp and clean bright light!

## Applications

- cETL Listed
- 5000K / 4000K / 3000K CCT Selectable
- 1,600 Lumens (800lm x2)
- 100-277VAC Internal Driver
- 28° Degree Beam Angle
- Energy saving, 50,000+ Life Hours
- Instant start, NO flickering, NO humming
- Green and eco-friendly without mercury.
- Indoor / Outdoor
- Home Entry Way
- Lanai
- Exterior Porch Ligh
- Pergola
- Other Outdoor Wallmount