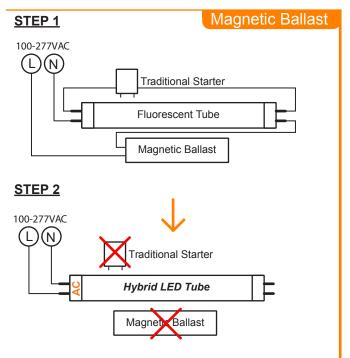

Solution B Bypass Ballast Installation Guide (If Ballast Is Found To Be Incompatible)

Do Not Use With Dimmer Suitable For Dry or Damp Locations

- 1) Turn-off power before installation
- 2) Remove the existing ballast and existing starter (if present)
- 3) See further steps below based on your ballast type

After bypassing the ballast, please make sure to note on which side of the fixture your live end is, and match it to the "AC / 100-277VAC" which can be found on the cap of your new Hybrid LED Tube.

Note: Do Not Re-Wire Your Fluorescent Fixture As A Dual Ended Connection, as this Hybrid LED Tube only works in Single Ended Connection.