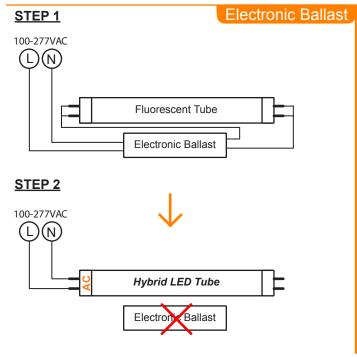

Solution B Bypass Ballast Installation Guide (If Ballast Is Found To Be Incompatible)

Do Not Use With Dimmer Suitable For Dry or Damp Locations

- 1) Turn-off power before installation
- 2) Remove the existing ballast and existing starter (if present)
- 3) See further steps below based on your ballast type

After bypassing the ballast, please make sure to note on which side of the fixture your live end is, and match it to the "AC / 100-277VAC" which can be found on the cap of your new Hybrid LED Tube.

Note: Do Not Re-Wire Your Fluorescent Fixture As A Dual Ended Connection, as this Hybrid LED Tube only works in Single Ended Connection.