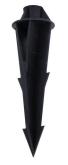

**GND-STAKE-BLK** 

| Accessories   | Description                                            | Dimensions | Materials | Finish |
|---------------|--------------------------------------------------------|------------|-----------|--------|
| GND-STAKE-BLK | Ground Stake Landscape<br>Accessory - 1/2in NPT Thread | 8.27" Tall | Plastic   | Bronze |