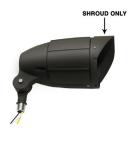

### LB12SHBZ / LB30SHBZ

| Accessories | Description                                     | Dimensions     | Materials            | Finish |
|-------------|-------------------------------------------------|----------------|----------------------|--------|
| LB12SHBZ    | 12W Bronze Shroud for LED Bullet<br>Flood Light | 4.06" Diameter | Die Cast<br>Aluminum | Bronze |
| LB30SHBZ    | 30W Bronze Shroud for LED Bullet<br>Flood Light | 5.30" Diameter | Die Cast<br>Aluminum | Bronze |