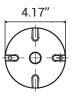

| Accessories | Description                                                   | Dimensions    | Materials  | Finish |
|-------------|---------------------------------------------------------------|---------------|------------|--------|
| MP4BZ       | 4in Round Weatherproof Electrical<br>Box Cover - 1/2in Outlet | 4.17" x 2.39" | Cast Metal | Bronze |