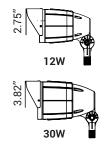

### LB12SHBZ / LB30SHBZ

| Accessories | Description                                     | Dimensions     | Materials            | Finish |
|-------------|-------------------------------------------------|----------------|----------------------|--------|
| LB12SHBZ    | 12W Bronze Shroud for LED Bullet<br>Flood Light | 4.06" Diameter | Die Cast<br>Aluminum | Bronze |
| LB30SHBZ    | 30W Bronze Shroud for LED Bullet<br>Flood Light | 5.30" Diameter | Die Cast<br>Aluminum | Bronze |