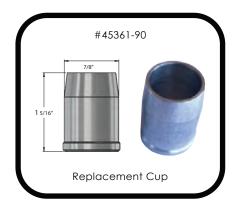

## REFER TO FITMENT GUIDE IN PRODUCT DOWNLOADS ON WEBSITE:

 You will need to replace the stock 39mm lower alignment cups (Oil Lock Pieces), as the stock parts are **NOT** compatible with the CCE stanchion tubes flow kit. The replacement alignments cups are Harley-Davidson part #45361-90, and are sold as a set of 2 cups.