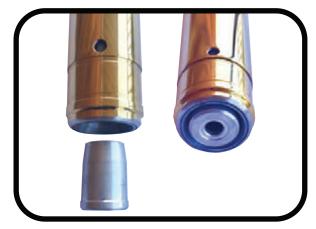

# AXEO39TS #0414-0547

## FITS 88-20 SPORTSTER, 87-00 FXR, & 91-05 DYNA H-D MODELS

#### **REQUIRES CUSTOM CYCLE ENGINEERING STANCHION TUBES (39MM):**

SHOW CHROME: #DS-221472 Chrome HARD CHROME: #0404-0065 Satin DLC COATING: #0404-0325 Black TIN COATING: #0404-0335 Gold



# **ATTENTION:**

## REFER TO FITMENT GUIDE IN PRODUCT DOWNLOADS ON WEBSITE:

 You will need to replace the stock 39mm lower alignment cups (Oil Lock Pieces), as the stock parts are **NOT** compatible with the CCE stanchion tubes flow kit. The replacement alignments cups are Harley-Davidson part #45361-90, and are sold as a set of 2 cups.

2. Check prior to installation that part fits in the tube flow kit as shown.