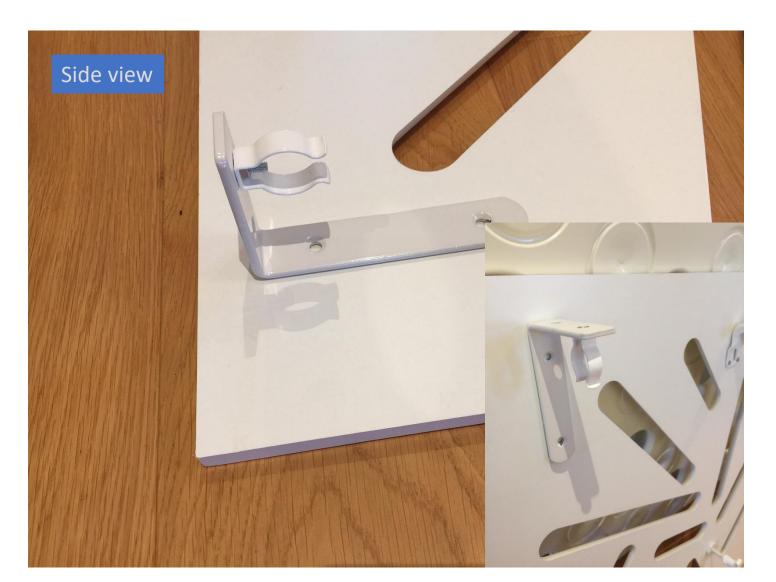

# Fitting option with 2 x L shaped brackets bolted together:

- Easy to source
- Ability to adjust the width / distance; 16cm pictured but can be extended by another 3cm
- Can be fixed at the preferred angle and height on the wall and Radiator Cover – see subsequent pages for details

#### Items Pictured:

**FITTING:** 2 x 125x75x20mm Stainless Steel L shaped brackets (other colours available) bolted with 10mm flat top bolts with nuts

RADIATOR COVER: MOON design 70x90cm

**RADIATOR:** 70cm wide & 60cm high (radiator only)

N.B. To fit bracket onto the Radiator Cover we can use the small screws supplied with the standard fitting; screws to fit bracket to the wall supplied

### **OPTION 3:**

Bracket fitted with bolts & fixed to Radiator Cover and Wall

suitable for any type of radiator

the bracket is less visible from the side