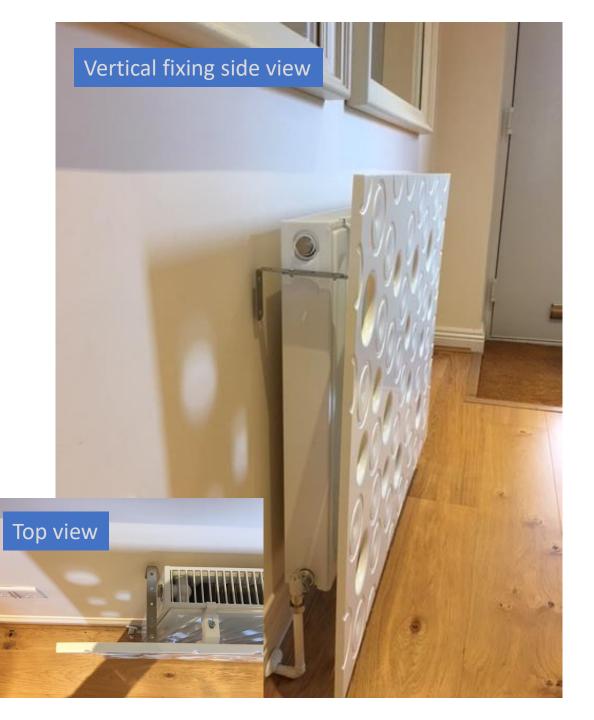

### **OPTION 3:**

Bracket fitted with bolts & fixed to Radiator Cover and Wall

suitable for any type of radiator

the bracket is less visible from the side