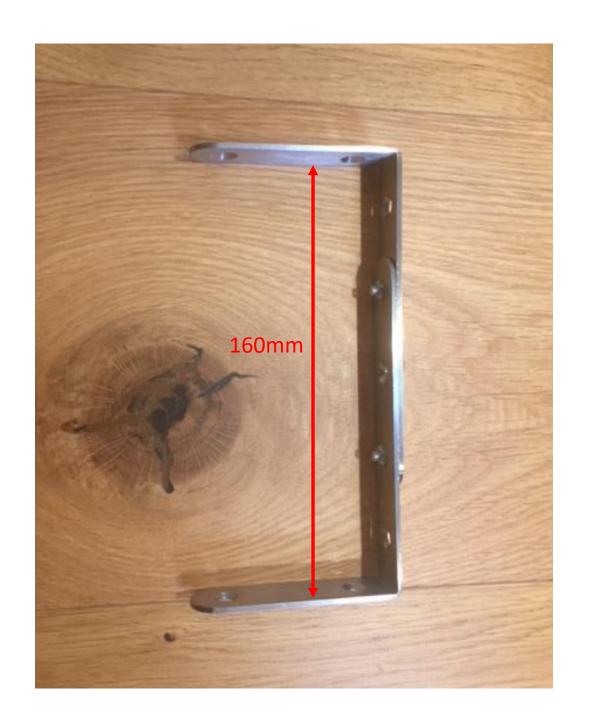

# Fitting option with 2 x L shaped brackets bolted together:

- Easy to source
- Ability to adjust the width / distance; 16cm pictured but can be extended by another 3cm
- Can be fixed at the preferred angle and height on the wall and Radiator Cover – see subsequent pages for details

#### Items Pictured:

**FITTING:** 2 x 125x75x20mm Stainless Steel L shaped brackets (other colours available) bolted with 10mm flat top bolts with nuts

RADIATOR COVER: MOON design 70x90cm

**RADIATOR:** 70cm wide & 60cm high (radiator only)