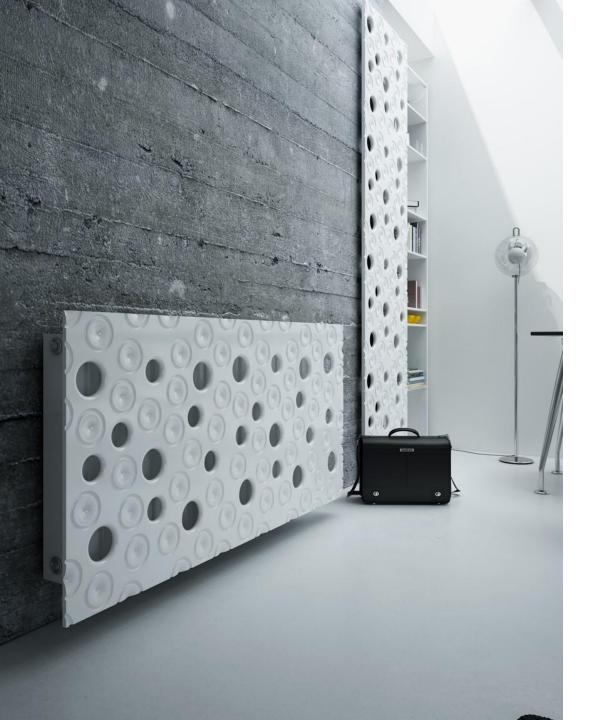

#### Items Pictured:

**FITTING:** 2 x 125x75x20mm Stainless Steel L shaped brackets (other colours available) bolted with 10mm flat top bolts with nuts

RADIATOR COVER: MOON design 70x90cm

**RADIATOR:** 70cm wide & 60cm high (radiator only)