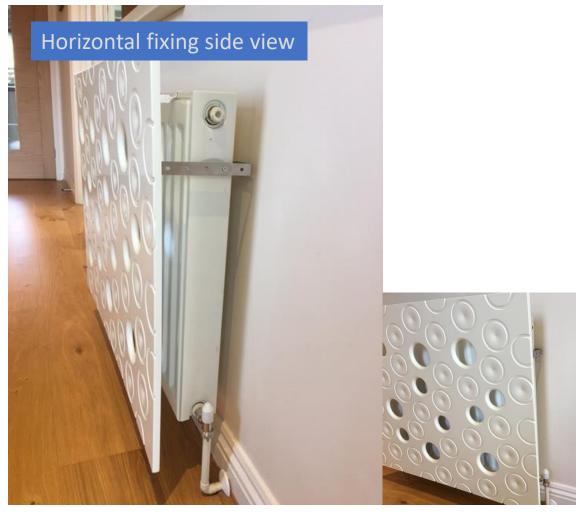

### **OPTION 3:**

Bracket fitted with bolts & fixed to Radiator Cover and Wall

suitable for any type of radiator

the bracket is less visible from the side