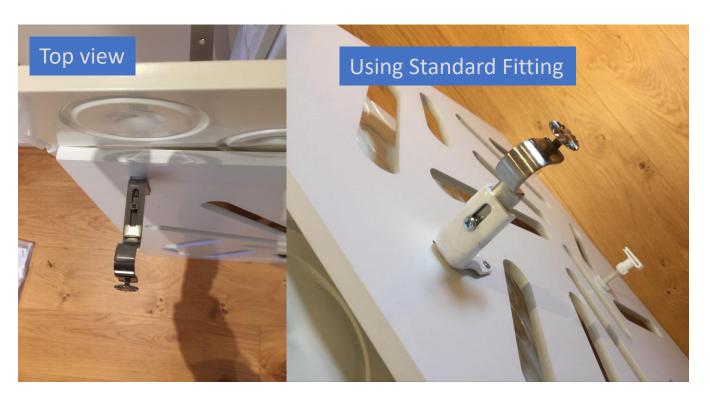

### Spring Clips 25mm + White L Bracket

- Clips available in different colours and sizes to fit onto the round / roll top radiator