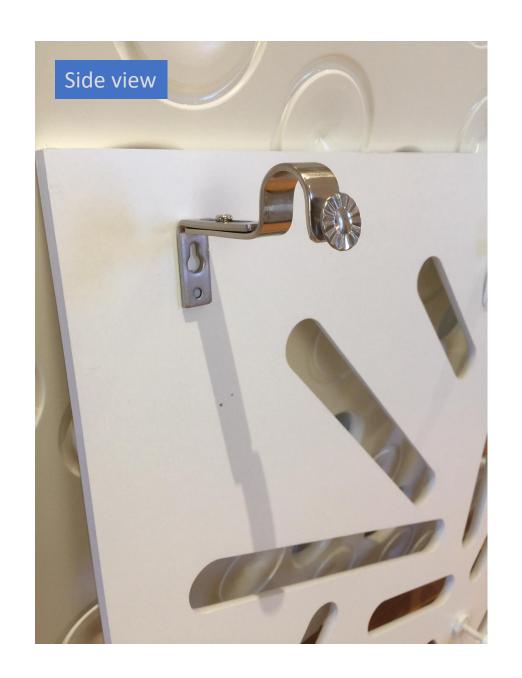

# Adjustable Rounded Hook Stainless Steel or standard fitting:

- Easy to attach on its own or to the standard fitting
- Ability to secure in the fitting onto the round / roll top radiator