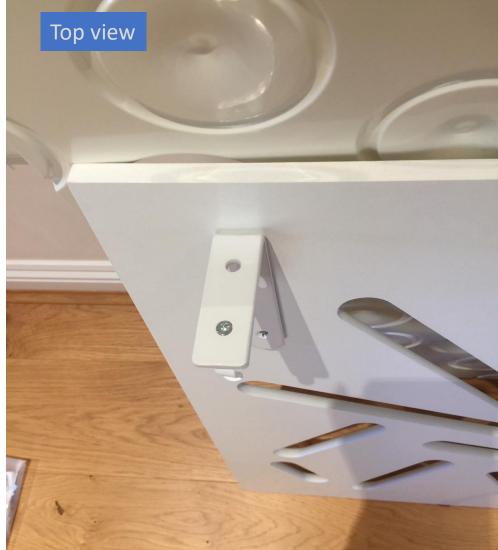

# Fitting option with 2 x L shaped brackets bolted together:

- Easy to source
- Ability to adjust the width / distance; 16cm pictured but can be extended by another 3cm
- Can be fixed at the preferred angle and height on the wall and Radiator Cover – see subsequent pages for details

#### Items Pictured:

**FITTING:** 2 x 125x75x20mm Stainless Steel L shaped brackets (other colours available) bolted with 10mm flat top bolts with nuts

RADIATOR COVER: MOON design 70x90cm

**RADIATOR:** 70cm wide & 60cm high (radiator only)

N.B. To fit bracket onto the Radiator Cover we can use the small screws supplied with the standard fitting; screws to fit bracket to the wall supplied