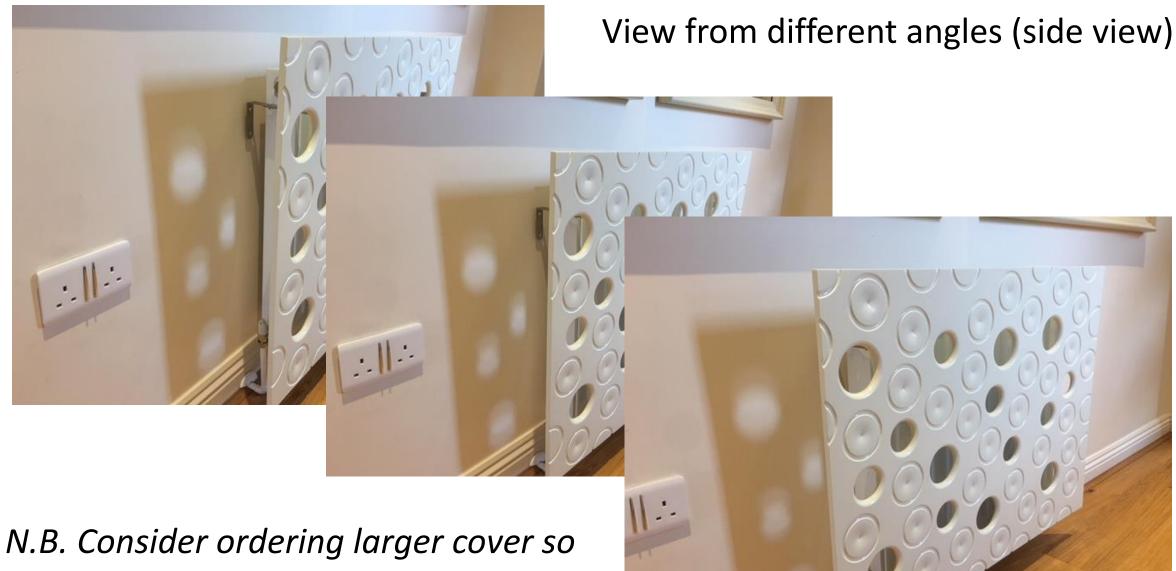

#### Items Pictured:

**FITTING:** 2 x 125x75x20mm Stainless Steel L shaped brackets (other colours available) bolted with 10mm flat top bolts with nuts

RADIATOR COVER: MOON design 70x90cm

**RADIATOR:** 70cm wide & 60cm high (radiator only)