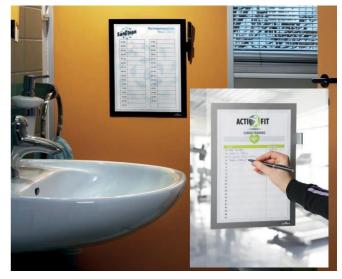

#### **Display Frame NOTE**

The self-adhesive frame for direct writing.

Ideal for use as cleaning rotas in public toilets, registrations for events or collection and documentation of information, working procedures and services such as maintenance or safety checks