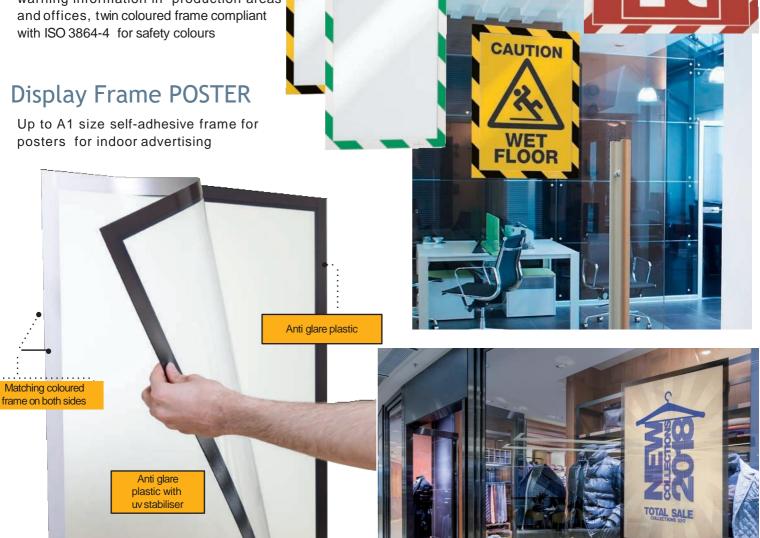

Email: hello@distinctdesigns.co.uk

Website: DistinctDesigns.co.uk

for safety signs for displaying safety and warning information in production areas