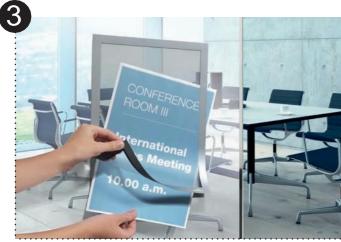

Various formats ranging from A6 to 70 x 100 cm are available in 8 frame colours to choose from

Remove the protective film

Attach in the desired position

Lift the infoframe and insert materials

Simple! Self-adhesive Frame can be fixed on solid and smooth surfaces and can be removed from surfaces such as glass