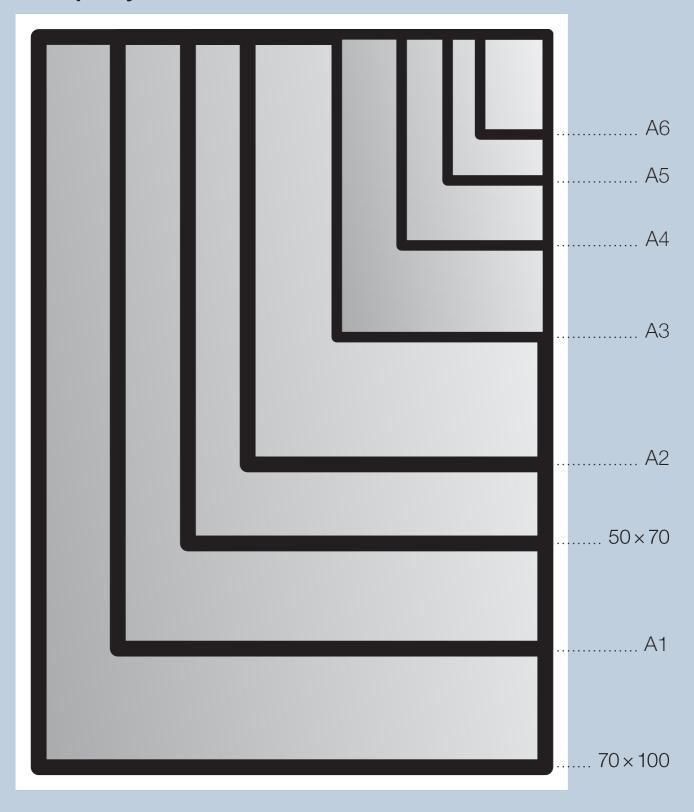

Various formats ranging from A6 to 70 x 100 cm are available in 8 frame colours to choose from

Remove the protective film

Attach in the desired position

Lift the infoframe and insert materials

Simple! Self-adhesive Frame can be fixed on solid and smooth surfaces and can be removed from surfaces such as glass

## Display Frame formats

| A6 · A5 · A4 · A3                                                             | • | Display Frame, MAGNETIC Display Frame                                                                                        |  |
|-------------------------------------------------------------------------------|---|------------------------------------------------------------------------------------------------------------------------------|--|
| A2 · 50 × 70 · A1 · 70 × 100 ♦ Display Frame POSTER, Display Frame POSTER SUN |   | Display Frame POSTER, Display Frame POSTER SUN                                                                               |  |
| A4                                                                            | • | Display Frame SECURITY, Display Frame NOTE, Display Frame GRIP, Display Frame MAGNETIC SECURITY, Display Frame MAGNETIC PLUS |  |
| A4 · A3                                                                       | • | Display Frame SUN                                                                                                            |  |