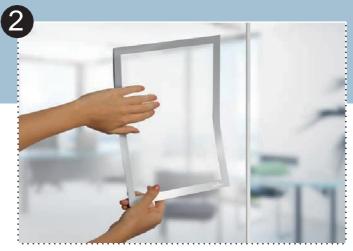

Various formats ranging from A6 to 70 x 100 cm are available in 8 frame colours to choose from

Remove the protective film

Attach in the desired position

Lift the infoframe and insert materials

Simple! Self-adhesive Frame can be fixed on solid and smooth surfaces and can be removed from surfaces such as glass