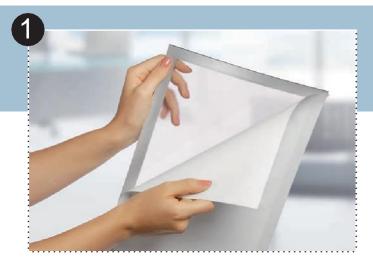

Various formats ranging from A6 to 70 x 100 cm are available in 8 frame colours to choose from

Remove the protective film

Attach in the desired position

Lift the infoframe and insert materials

Simple! Self-adhesive Frame can be fixed on solid and smooth surfaces and can be removed from surfaces such as glass