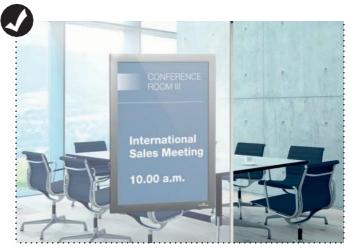

The Frame stays in place on smooth indoor surfaces such as doors, cabinets, glass panes and walls and can be removed again from solid backing such as glass without leaving a residue.

The colour of the frame is identical on both sides Can be used in both portrait and landscape format

Various formats ranging from A6 to 70 x 100 cm are available in 8 frame colours to choose from

Remove the protective film

Attach in the desired position

Lift the infoframe and insert materials

Simple! Self-adhesive Frame can be fixed on solid and smooth surfaces and can be removed from surfaces such as glass