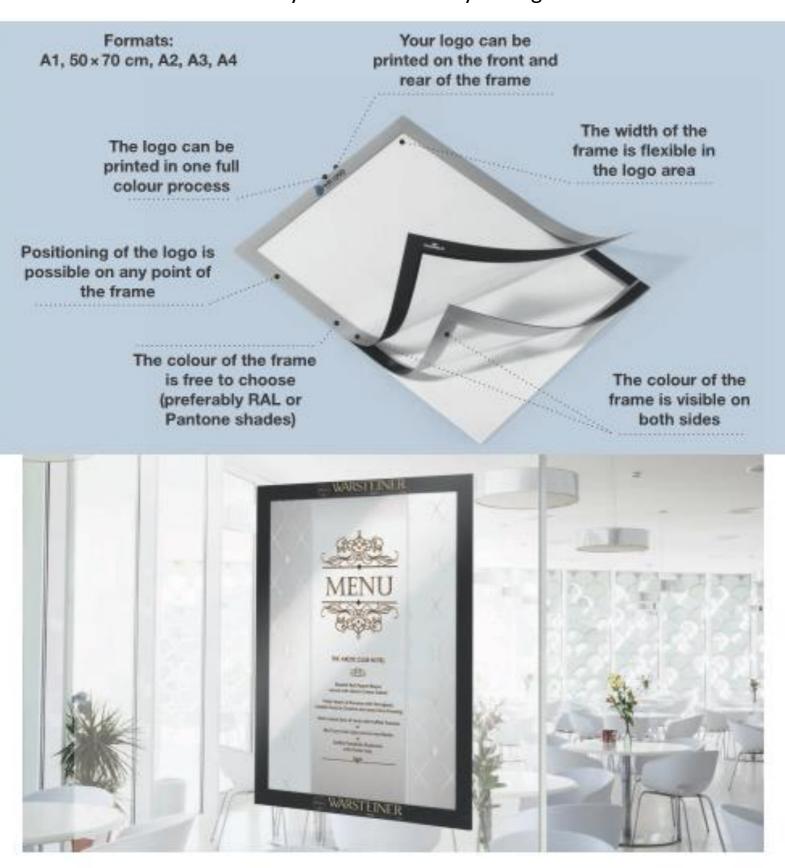

## Display Frame CUSTOM

The brilliant frame. With your colour. With your logo.

Website: DistinctDesigns.co.uk Email: hello@distinctdesigns.co.uk