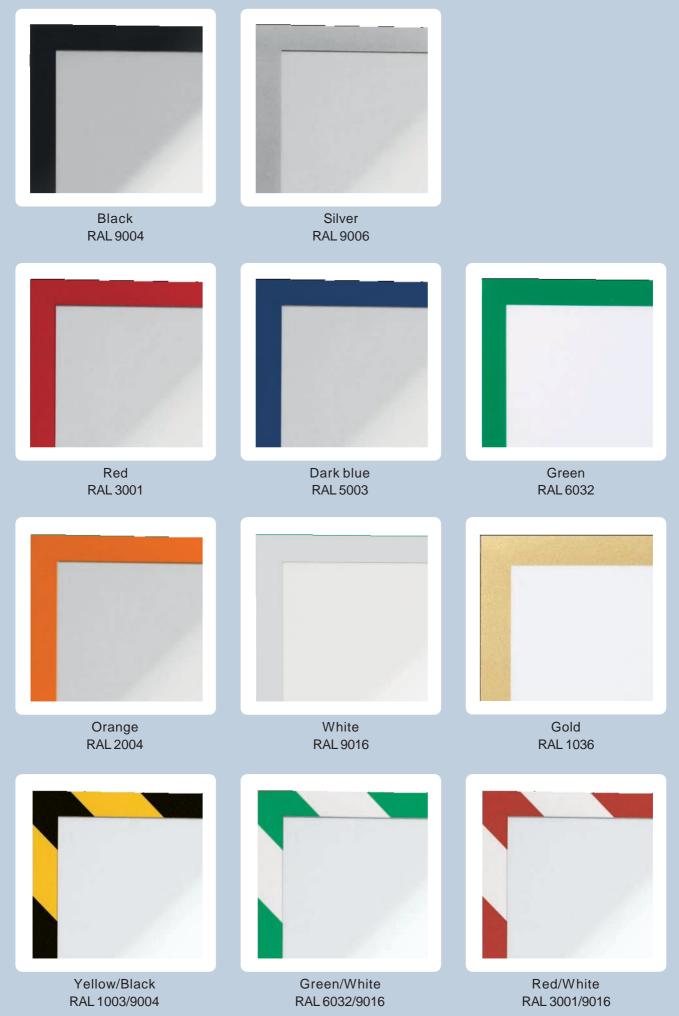

Various formats ranging from A6 to 70 x 100 cm are available in 8 frame colours to choose from

Remove the protective film

Attach in the desired position

Lift the infoframe and insert materials

Simple! Self-adhesive Frame can be fixed on solid and smooth surfaces and can be removed from surfaces such as glass

# Display Frame colours