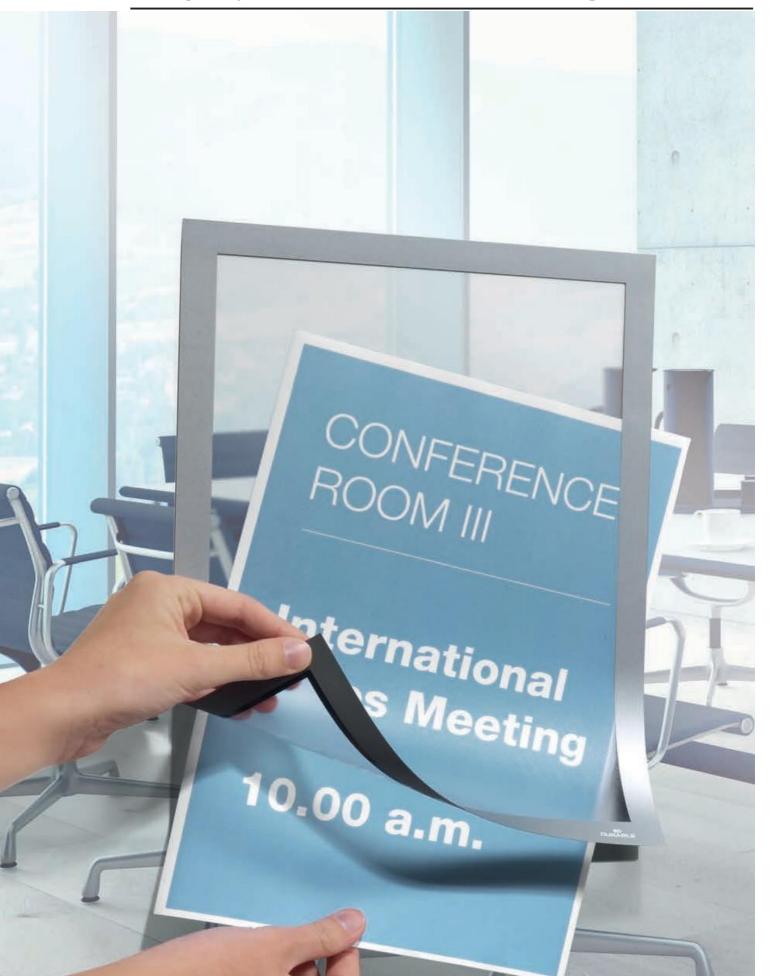

### Display Frame Product Range

Versatile two-part
Display Frame with SelfAdhesive back and
Magnetic flip-up front

Self-adhesive frame for the professional display of documents which can be exchanged quickly and easily and read from both sides.

The Frame stays in place on smooth indoor surfaces such as doors, cabinets, glass panes and walls and can be removed again from solid backing such as glass without leaving a residue.

The colour of the frame is identical on both sides Can be used in both portrait and landscape format