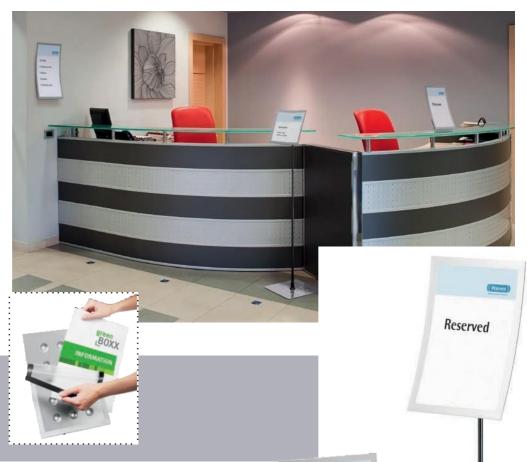

#### Wall, Desk & Floor

Premium-quality signage made of powder-coated steel to be used as wall bracket, desktop or floor presenter in A4 and A3 formats.

The concave design provides an ergonomic reading angle mans the information can be transformed from portrait to landscape format in ust a few steps

Ideal for the premium presentation of documents in corporate buildings, public spaces, hotels or restaurants

Welcome