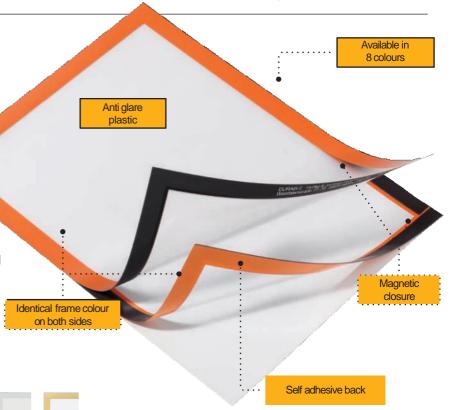

The Frame stays in place on smooth indoor surfaces such as doors, cabinets, glass panes and walls and can be removed again from solid backing such as glass without leaving a residue.

The colour of the frame is identical on both sides Can be used in both portrait and landscape format

Various formats ranging from A6 to 70 x 100 cm are available in 8 frame colours to choose from

Remove the protective film

Attach in the desired position

Lift the infoframe and insert materials

Simple! Self-adhesive Frame can be fixed on solid and smooth surfaces and can be removed from surfaces such as glass