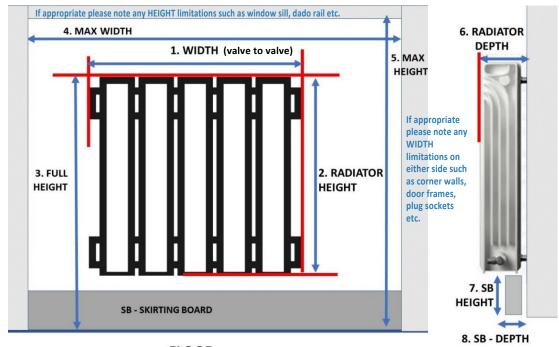

## PLEASE ADD ALL MEASUREMENTS IN MILLIMETRES OR CENTIMETRES

## **FLOOR**

| ROOM<br>REF | RADIATOR<br>COVER STYLE/<br>MODEL / FINISH | 1. WIDTH (valve to valve) | 2.<br>RADIATOR<br>HEIGHT | 3. FULL HEIGHT | 4. MAX WIDTH (if appropriate) | 5. MAX<br>HEIGHT<br>(if appropriate) | 6. RADIATOR DEPTH for Radiator Cabinet | 7. SKIRTING BOARD HEIGHT (if appropriate) | 8. SKIRTING<br>BOARD<br>DEPTH<br>(if appro | NOTES |
|-------------|--------------------------------------------|---------------------------|--------------------------|----------------|-------------------------------|--------------------------------------|----------------------------------------|-------------------------------------------|--------------------------------------------|-------|
|             |                                            |                           |                          |                |                               |                                      |                                        |                                           |                                            |       |
|             |                                            |                           |                          |                |                               |                                      |                                        |                                           |                                            |       |
|             |                                            |                           |                          |                |                               |                                      |                                        |                                           |                                            |       |
|             |                                            |                           |                          |                |                               |                                      |                                        |                                           |                                            |       |
|             |                                            |                           |                          |                |                               |                                      |                                        |                                           |                                            |       |
|             | romente 49 F only n                        |                           | Į.                       |                |                               |                                      |                                        |                                           |                                            |       |

Measurements **4&5** only needed if there are any limitations such as corner walls, door frames, window sills, etc. Measurements **6,7 & 8** are needed for **Radiator Cabinets**; **7&8** only if **Skirting Board cut out** is needed.