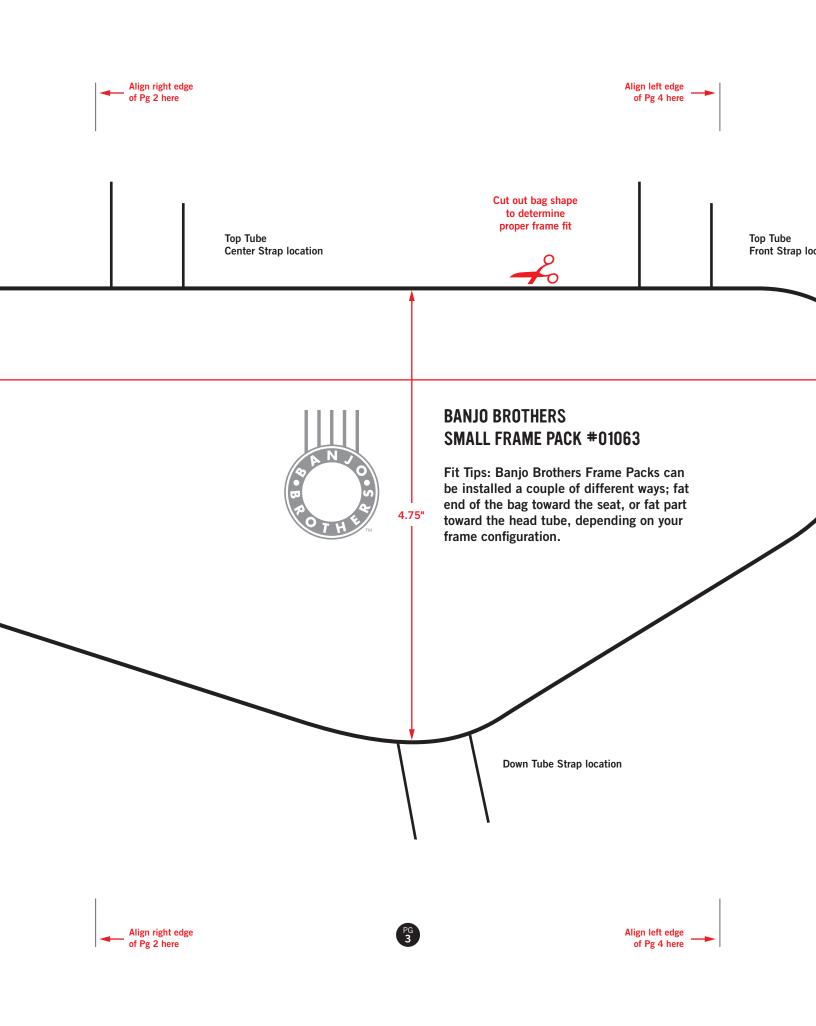

OPTIONAL: THE PAPER TEMPLATE WORKS GREAT. BUT IF YOU WANT A MORE RIGID MODEL, PASTE TAPED-TOGETHER PIECES TO A PIECE OF CARDBOARD OR CARDSTOCK USING SPRAY ADHESIVE FOR A GLUE STICK.\*

CUT-OUT THE BAG SHAPE TO CREATE TEMPLATE TO DETERMINE BIKE FIT. **GOOD LUCK FRIEND.** 

# **SMALL FRAME PACK #01063**

Weight: 11 oz.

Dimensions: 14.75" L x 4.75" H x 1.75" W Capacity: 70 cubic inches / 1.1 liters

Cut-to-length straps fit oversized tubes to 3" diameter

Top Tube Front Strap location