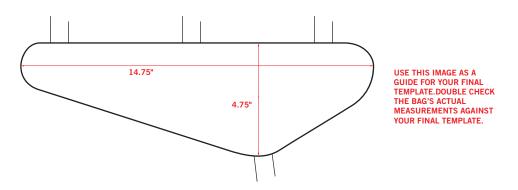

# **SMALL FRAME PACK #01063**

Weight: 11 oz.

Dimensions: 14.75" L x 4.75" H x 1.75" W Capacity: 70 cubic inches / 1.1 liters

Cut-to-length straps fit oversized tubes to 3" diameter

Top Tube Front Strap location