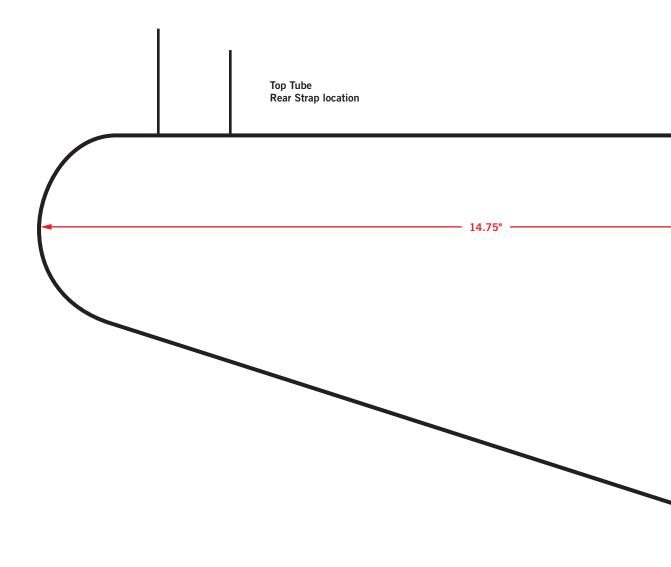

# **SMALL FRAME PACK #01063**

Weight: 11 oz.

Dimensions: 14.75" L x 4.75" H x 1.75" W Capacity: 70 cubic inches / 1.1 liters

Cut-to-length straps fit oversized tubes to 3" diameter

Top Tube Front Strap location