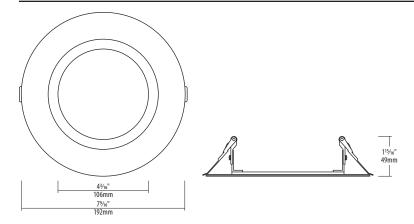

#### Mounting

Includes two spring loaded clips to attach to any ceiling material. Compatible with 5" and 6" nominal hole cut sizes.

## **Description**

This reducer ring is used with 4" RETINA fixtures to allow for installation into 5" or 6" hole cut sizes.

**Notes:** Due to our continued efforts to improve our products, product specifications are subject to change without notice.