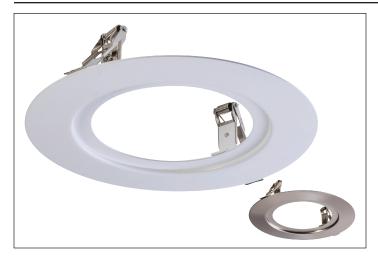

### Body

The body is constructed from stamped steel for rigidity and finished with UV stabilized paint to match fixtures. The included silicone gasket allows the ring to maintain wet location rating on compatible fixtures.

#### Mounting

Includes two spring loaded clips to attach to any ceiling material. Compatible with 5" and 6" nominal hole cut sizes.

## **Description**

This reducer ring is used with 4" RETINA fixtures to allow for installation into 5" or 6" hole cut sizes.

**Notes:** Due to our continued efforts to improve our products, product specifications are subject to change without notice.