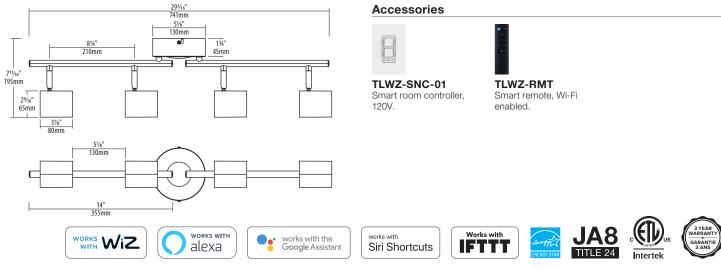

# Accessories

A division of Une division de LITELINE CORPORATION **P** 416-996-1856 | 1-866-730-7704 **F** 905-709-5255 | 1-888-738-9736