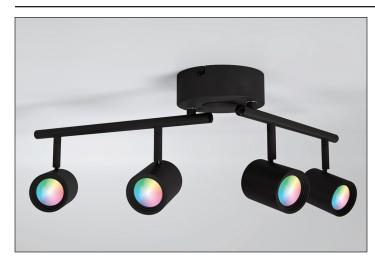

# **TL-TRK4-RGBTW-90**

QUAD PRO 4-Light LED Track Kit, RGB + **Tunable White** 

## Description

The QUAD PRO is an angle and directional adjustable 4-light track fixture, featuring RGB + Tunable White light and Wi-Fi dimming abilities. Ideal for residential and light commercial spaces.

# Body

Durable aluminum body with UV stable paint and white PMMA diffuser lens for low glare.