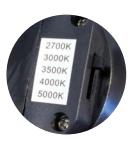

#### FEATURES AND BENEFITS:

- Selectable CCT (27 K, 30 K, 35 K, 40 K, 50 K)
- Convert a standard Octagon Box or 4" recessed housing into a recessed downlight
- Fire-rated when used in a fire-rated Octagon Box
- Wet Location Rated
- Dead Front
- Includes three interchangeable magnetic trims: white, black, and silver

#### TRIMS:

Packaged and sold with 3 plastic trims:

- White
- Silver
- Black

**CCT Selectable Switch** 