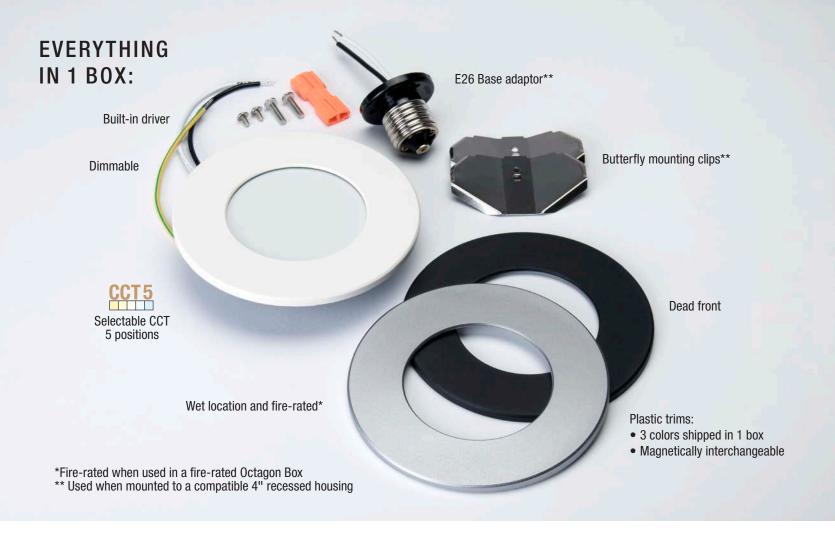

#### FEATURES AND BENEFITS:

- Selectable CCT (27 K, 30 K, 35 K, 40 K, 50 K)
- Convert a standard Octagon Box or 4" recessed housing into a recessed downlight
- Fire-rated when used in a fire-rated Octagon Box
- Wet Location Rated
- Dead Front
- Includes three interchangeable magnetic trims: white, black, and silver

- Up to 550 lumens
- 90 CRI
- 8 Watts / 120V
- Air tight
- Built-in driver
- Dimmable

#### **MOUNTING:**

For use with a standard Octagon Box or 4" recessed housing

### BODY:

On-face magnets secures one of three included dead front magnetic trims

#### TRIMS:

Packaged and sold with 3 plastic trims:

- White
- Silver
- Black

**CCT Selectable Switch** 