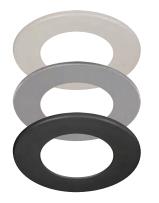

#### FEATURES AND BENEFITS:

- Selectable CCT (27 K, 30 K, 35 K, 40 K, 50 K)
- Convert a standard Octagon Box or 4" recessed housing into a recessed downlight
- Fire-rated when used in a fire-rated Octagon Box
- Wet Location Rated
- Dead Front
- Includes three interchangeable magnetic trims: white, black, and silver

### BODY:

On-face magnets secures one of three included dead front magnetic trims

#### TRIMS:

Packaged and sold with 3 plastic trims:

- White
- Silver
- Black

**CCT Selectable Switch** 