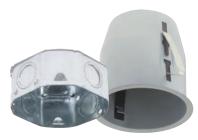

WITH 5-POSITION SELECTABLE CCT

MULTI-APPLICATIONS, SELECTABLE TEMPERATURE, MULTI-COLORS, NOT SOLD SEPARATELY.

#### FEATURES AND BENEFITS:

- Selectable CCT (27 K, 30 K, 35 K, 40 K, 50 K)
- Convert a standard Octagon Box or 4" recessed housing into a recessed downlight
- Fire-rated when used in a fire-rated Octagon Box
- Wet Location Rated
- Dead Front
- Includes three interchangeable magnetic trims: white, black, and silver

- Up to 550 lumens
- 90 CRI
- 8 Watts / 120V
- Air tight
- Built-in driver
- Dimmable





#### THINLED MULTI PRO OVERVIEW:

#### **MOUNTING:**

For use with a standard Octagon Box or 4" recessed housing

### BODY:

On-face magnets secures one of three included dead front magnetic trims

#### TRIMS:

Packaged and sold with 3 plastic trims:

- White
- Silver
- Black









**CCT Selectable Switch**