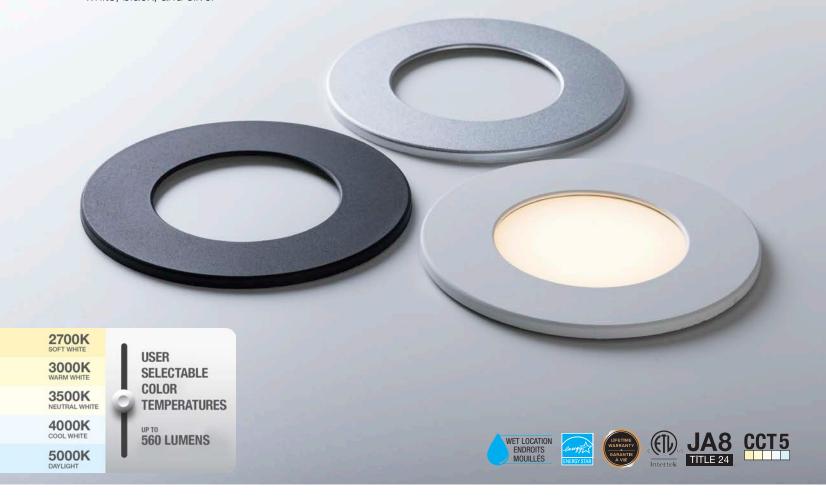

#### FEATURES AND BENEFITS:

- Selectable CCT (27 K, 30 K, 35 K, 40 K, 50 K)
- Convert a standard Octagon Box or 4" recessed housing into a recessed downlight
- Fire-rated when used in a fire-rated Octagon Box
- Wet Location Rated
- Dead Front
- Includes three interchangeable magnetic trims: white, black, and silver

- Up to 550 lumens
- 90 CRI
- 8 Watts / 120V
- Air tight
- Built-in driver
- Dimmable

#### TRIMS:

Packaged and sold with 3 plastic trims:

- White
- Silver
- Black

**CCT Selectable Switch** 