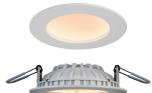

# THINLED" CLASSIC

The ThinLED classic fixtures provide an efficient output with a thin profile for lower above ceiling applications.

# THINLED INDIRECT

The ThinLED Indirect was designed with a dome-shaped cove to reduce glare.

| DELIVERED         |
|-------------------|
| Up to 500 Im (4") |
| Up to 800 Im (6") |

TRIM

Round

TRIM FINISH