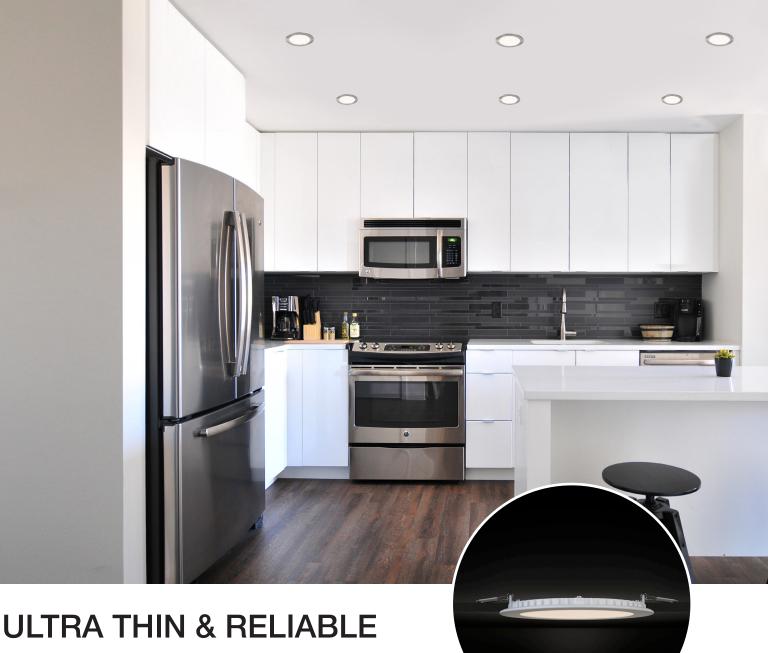

### **FEATURES AND BENEFITS:**

- Ultra thin profile
- Budget friendly
- Suitable for remodel or new construction
- Ideal for residential spaces with low above ceiling space
- Easy to install

\*Available on select models.

# THINLED" CLASSIC

The ThinLED classic fixtures provide an efficient output with a thin profile for lower above ceiling applications.