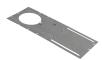

#### ACCESSORIES

TL4020 4" PRE-MOUNTING PLATE FOR ROUND TRIM

TL6020 6" PRE-MOUNTING PLATE FOR ROUND TRIM

TLVBE-3 VAPOR BARRIER EXTENDER. FOR USE IN REMODEL. PREVENTS AIR LEAKAGE FROM ENTERING ATTIC

Liteline Corporation Copyright © 2020 All rights reserved.