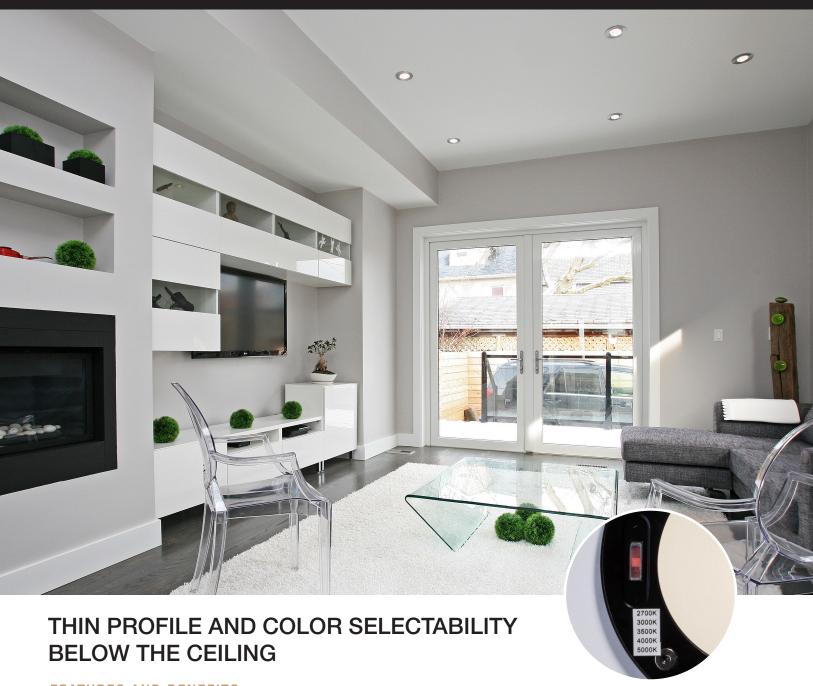

#### FEATURES AND BENEFITS:

- Selectable CCT, adjustable from below the ceiling (27 K, 30 K, 35 K, 40 K, 50 K)
- Trims magnetically snap on
- Low profile
- Budget friendly
- Ideal for residential spaces with low above ceiling space

## **THINLED PRO**

ThinLED PRO provides efficient output with a thin profile for lower above ceiling applications and the ability to select the color temperature on site.