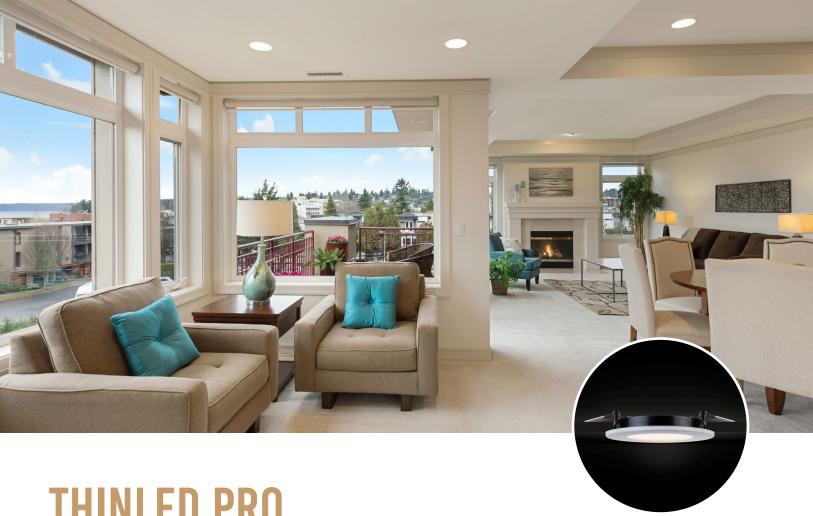

# TRENZ | THINLED PRO

## **THINLED PRO**

ThinLED PRO provides efficient output with a thin profile for lower above ceiling applications and the ability to select the color temperature on site.