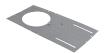

#### **ACCESSORIES**

TL4020 4" PRE-MOUNTING PLATE FOR ROUND TRIM

TL6020 6" PRE-MOUNTING PLATE FOR ROUND TRIM

TLVBE-3 VAPOR BARRIER EXTENDER. FOR USE IN REMODEL. PREVENTS AIR LEAKAGE FROM ENTERING ATTIC