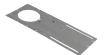

#### **ACCESSORIES**

TL4020 4" PRE-MOUNTING PLATE FOR ROUND TRIM

TL6020 6" PRE-MOUNTING PLATE FOR ROUND TRIM

TLVBE-3 VAPOR BARRIER EXTENDER. FOR USE IN REMODEL. PREVENTS AIR LEAKAGE FROM ENTERING ATTIC