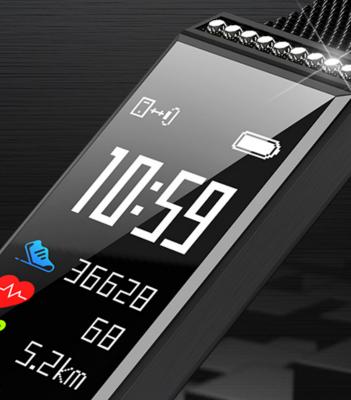

- •Time and Languages: Both of them will automatically sync once connected to the phone App GloryFit.
- •Distance: It shows the steps covered in a day, saves data at 12 o'clock every night, & resets to 0
- •Calories: It shows the calories burnt during the day, saves data at 12 o'clock every night and resets to 0.
- •Heart rate: Stop at the Heart Rate interface for 3 seconds and get the heart rate data by scanning the surface capillary of the skin by green light, switch to other menus to stop measuring. The normal heart rate is generally 60-90 bpm, while professional athletes will have less than 60bpm but when doing strenuous exercise it will reach up to 200 bpm.
- •Sleep monitor: The device will turn on this function automatically from 6p.m to 8 a.m. every night. You can check the detailed data of sleep quality by connecting to the APP on the phone.
- •Sports: Press the Touch key for 2 seconds to enter the multi-sport mode, select a mode, press the Touch key for 2 seconds to enter and stop. There is a rope skipping and a swimming mode in the multi-sport modes.