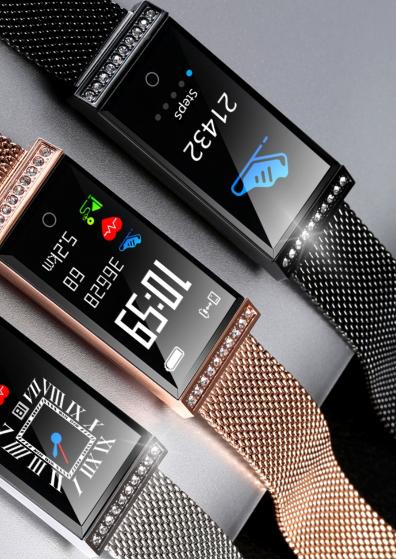

- •Time and Languages: Both of them will automatically sync once connected to the phone App GloryFit.
- •Distance: It shows the steps covered in a day, saves data at 12 o'clock every night, & resets to 0
- •Calories: It shows the calories burnt during the day, saves data at 12 o'clock every night and resets to 0.
- •Heart rate: Stop at the Heart Rate interface for 3 seconds and get the heart rate data by scanning the surface capillary of the skin by green light, switch to other menus to stop measuring. The normal heart rate is generally 60-90 bpm, while professional athletes will have less than 60bpm but when doing strenuous exercise it will reach up to 200 bpm.
- •Sleep monitor: The device will turn on this function automatically from 6p.m to 8 a.m. every night. You can check the detailed data of sleep quality by connecting to the APP on the phone.
- •Sports: Press the Touch key for 2 seconds to enter the multi-sport mode, select a mode, press the Touch key for 2 seconds to enter and stop. There is a rope skipping and a swimming mode in the multi-sport modes.