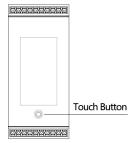

Touch button: Touch for menu options, long touch to enter this function. Lighten up the screen in 1 second.

**Charging instruction:** the Neuclo core x11 smartwatch adopts magnetic force charging. Put the charging point connect to the back of the device charging pins, it will charge automatically. It usually takes 2 hours for a full charge and the device has a standby time of up to 30 days and up to 5 days whilst being used.