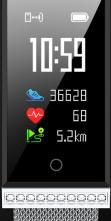

- •Time and Languages: Both of them will automatically sync once connected to the phone App GloryFit.
- •Distance: It shows the steps covered in a day, saves data at 12 o'clock every night, & resets to 0
- •Calories: It shows the calories burnt during the day, saves data at 12 o'clock every night and resets to 0.
- •Heart rate: Stop at the Heart Rate interface for 3 seconds and get the heart rate data by scanning the surface capillary of the skin by green light, switch to other menus to stop measuring. The normal heart rate is generally 60-90 bpm, while professional athletes will have less than 60bpm but when doing strenuous exercise it will reach up to 200 bpm.
- •Sleep monitor: The device will turn on this function automatically from 6p.m to 8 a.m. every night. You can check the detailed data of sleep quality by connecting to the APP on the phone.
- •Sports: Press the Touch key for 2 seconds to enter the multi-sport mode, select a mode, press the Touch key for 2 seconds to enter and stop. There is a rope skipping and a swimming mode in the multi-sport modes.