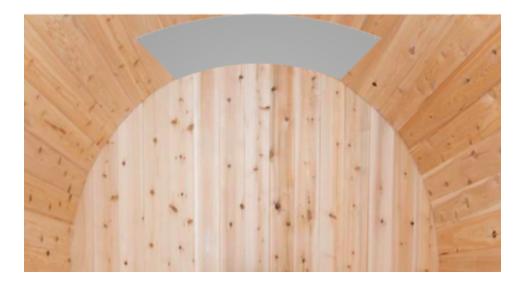

#### Step 1:

Place and hold your shield directly at the curve of the barrel. Option to leave a 1-1.5" gap from the back wall or place the shield directly against the wall.

## Step 2:

Screw in the 2" wood screws, starting with the center. Leave at least a 1" gap between the ceiling and stainless heat shield for the recommended airspace.