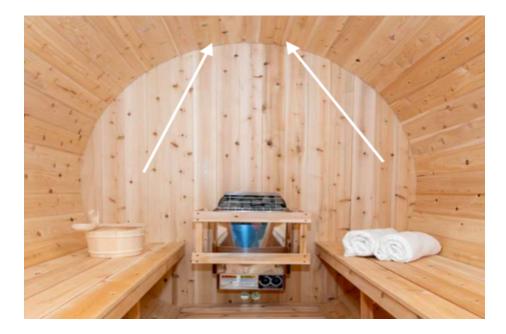

#### Step 1:

Place and hold your shield directly at the curve of the barrel. Option to leave a 1-1.5" gap from the back wall or place the shield directly against the wall.

## Step 2:

Screw in the 2" wood screws, starting with the center. Leave at least a 1" gap between the ceiling and stainless heat shield for the recommended airspace.