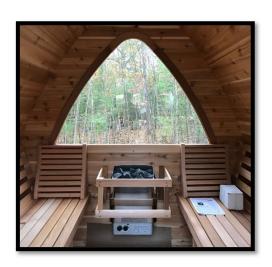

## **POD Sauna Heater Sizing Guidelines**





| POD Sauna Size<br>(cm)      | 8x6<br>244x182 | 8x7<br>244x214 | 8x8<br>244x244 | MINI<br>214x214 |
|-----------------------------|----------------|----------------|----------------|-----------------|
| Cubic Feet                  | 258            | 301            | 344            | 230             |
| Heat Up Time (Minutes)      | 20             | 20             | 20             | 20              |
| <b>Electric Heater Size</b> | 6kw            | 6kw            | 8kw            | 6kw             |
| Power Supply (Volts)        | 240            | 240            | 240            | 240             |
| Power Supply (Phase)        | 1 Phase        | 1 Phase        | 1 Phase        | 1 Phase         |
| Breaker Required            | 40             | 40             | 50             | 40