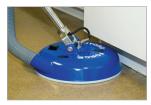

## See why professionals choose Hydro-Force SX•15

- Tool-less design makes changing the boots a breeze! EZ-LOC™ boot uses no screws or pop rivets, simply release three locking levers to change your boot on the fly!
- Includes both a hard boot and brush ring for smooth or rough surfaces
- Industry-leading 15" cleaning path allows you to clean 25% faster than 12" models. Less time = more money.
- Radial vacuum line provides for more even removal of water and soil than competitive designs so your floor dries faster
- Deck has a self-adjusting vacuum relief to prevent annoying sticking from excess suction
- Low profile allows the unit to fit under toe kicks
- Ergonomic design: the handles are spaced shoulder-width, lightweight construction makes it feel like the machine is floating along the floor and the length is just right for both tall and short people
- Durable handle with 2" vacuum all the way to the cleaning head for better air flow and faster drying
- Easy-access inline filter makes cleaning the filter a snap. Clean filters
  will prevent loss of water pressure and ensure your always getting peak
  performance.

15" cleaning path increases productivity

Radial vacuum line

Quick change vacuum relief

Low profile (fits under toe kicks)

SUPPLIES FOR THE PROFESSIONAL CLEANER