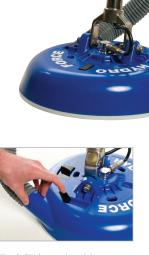

## See why professionals choose Hydro-Force SX•15

- Tool-less design makes changing the boots a breeze! EZ-LOC™ boot uses no screws or pop rivets, simply release three locking levers to change your boot on the fly!
- Includes both a hard boot and brush ring for smooth or rough surfaces
- Industry-leading 15" cleaning path allows you to clean 25% faster than 12" models. Less time = more money.
- Radial vacuum line provides for more even removal of water and soil than competitive designs so your floor dries faster
- Deck has a self-adjusting vacuum relief to prevent annoying sticking from excess suction
- Low profile allows the unit to fit under toe kicks
- Ergonomic design: the handles are spaced shoulder-width, lightweight construction makes it feel like the machine is floating along the floor and the length is just right for both tall and short people
- Durable handle with 2" vacuum all the way to the cleaning head for better air flow and faster drying
- Easy-access inline filter makes cleaning the filter a snap. Clean filters
  will prevent loss of water pressure and ensure your always getting peak
  performance.

15" cleaning path increases productivity

Radial vacuum line

Quick change vacuum relief

Low profile (fits under toe kicks)

SUPPLIES FOR THE PROFESSIONAL CLEANER