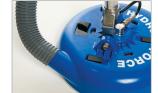

## See why professionals choose Hydro-Force SX•15

- Tool-less design makes changing the boots a breeze! EZ-LOC™ boot uses no screws or pop rivets, simply release three locking levers to change your boot on the fly!
- Includes both a hard boot and brush ring for smooth or rough surfaces
- Industry-leading 15" cleaning path allows you to clean 25% faster than 12" models. Less time = more money.
- Radial vacuum line provides for more even removal of water and soil than competitive designs so your floor dries faster
- Deck has a self-adjusting vacuum relief to prevent annoying sticking from excess suction
- Low profile allows the unit to fit under toe kicks
- Ergonomic design: the handles are spaced shoulder-width, lightweight construction makes it feel like the machine is floating along the floor and the length is just right for both tall and short people
- Durable handle with 2" vacuum all the way to the cleaning head for better air flow and faster drying
- Easy-access inline filter makes cleaning the filter a snap. Clean filters
  will prevent loss of water pressure and ensure your always getting peak
  performance.

15" cleaning path increases productivity

Radial vacuum line

Quick change vacuum relief

Low profile (fits under toe kicks)

SUPPLIES FOR THE PROFESSIONAL CLEANER