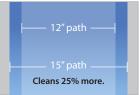

## See why professionals choose Hydro-Force SX•15

- Tool-less design makes changing the boots a breeze! EZ-LOC™ boot uses no screws or pop rivets, simply release three locking levers to change your boot on the fly!
- Includes both a hard boot and brush ring for smooth or rough surfaces
- Industry-leading 15" cleaning path allows you to clean 25% faster than 12" models. Less time = more money.
- Radial vacuum line provides for more even removal of water and soil than competitive designs so your floor dries faster
- Deck has a self-adjusting vacuum relief to prevent annoying sticking from excess suction
- Low profile allows the unit to fit under toe kicks
- Ergonomic design: the handles are spaced shoulder-width, lightweight construction makes it feel like the machine is floating along the floor and the length is just right for both tall and short people
- Durable handle with 2" vacuum all the way to the cleaning head for better air flow and faster drying
- Easy-access inline filter makes cleaning the filter a snap. Clean filters
  will prevent loss of water pressure and ensure your always getting peak
  performance.

15" cleaning path increases productivity

Radial vacuum line

Quick change vacuum relief

Low profile (fits under toe kicks)

SUPPLIES FOR THE PROFESSIONAL CLEANER